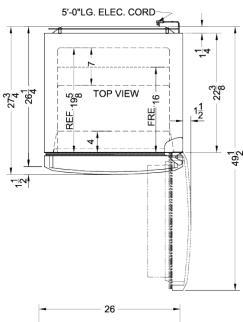

### FF1427WLLF2 Specifications:

| Overview                                                                                                                                                                                                                                                     |                                                                                                                        |
|--------------------------------------------------------------------------------------------------------------------------------------------------------------------------------------------------------------------------------------------------------------|------------------------------------------------------------------------------------------------------------------------|
| Height of Cabinet                                                                                                                                                                                                                                            | 69.25" (176 cm)                                                                                                        |
| Width                                                                                                                                                                                                                                                        | 26.0" (66 cm)                                                                                                          |
| Width with Door Open                                                                                                                                                                                                                                         | 27.5" (70 cm)                                                                                                          |
| Depth                                                                                                                                                                                                                                                        | 26.25" (67 cm)                                                                                                         |
| Depth with Handle                                                                                                                                                                                                                                            | 27.75" (70 cm)                                                                                                         |
| Depth with door at 90°                                                                                                                                                                                                                                       | 49.5" (126 cm)                                                                                                         |
| Capacity                                                                                                                                                                                                                                                     | 12.9 cu.ft. (365<br>L)                                                                                                 |
| Defrost Type                                                                                                                                                                                                                                                 | Frost-Free                                                                                                             |
| Door                                                                                                                                                                                                                                                         | White                                                                                                                  |
| Cabinet                                                                                                                                                                                                                                                      | White                                                                                                                  |
| US Electrical Safety                                                                                                                                                                                                                                         | UL                                                                                                                     |
| Canadian Electrical Safety                                                                                                                                                                                                                                   | ULC                                                                                                                    |
| Energy Usage/Year                                                                                                                                                                                                                                            | 361.0kWh/year                                                                                                          |
| Amps                                                                                                                                                                                                                                                         | 1.3                                                                                                                    |
| Voltage/Frequency                                                                                                                                                                                                                                            | 115 V AC/60 Hz                                                                                                         |
| Weight                                                                                                                                                                                                                                                       | 180.0 lbs. (82<br>kg)                                                                                                  |
| Porto 9 Labor Marranti                                                                                                                                                                                                                                       | 1 Year                                                                                                                 |
| Parts & Labor Warranty                                                                                                                                                                                                                                       | i icai                                                                                                                 |
| Compressor Warranty                                                                                                                                                                                                                                          | 5 Years                                                                                                                |
|                                                                                                                                                                                                                                                              |                                                                                                                        |
| Compressor Warranty                                                                                                                                                                                                                                          | 5 Years                                                                                                                |
| Compressor Warranty UPC                                                                                                                                                                                                                                      | 5 Years                                                                                                                |
| Compressor Warranty UPC Refrigerator-Freezer                                                                                                                                                                                                                 | 5 Years<br>761101086873                                                                                                |
| Compressor Warranty UPC Refrigerator-Freezer Door Swing                                                                                                                                                                                                      | 5 Years<br>761101086873<br>RHD                                                                                         |
| Compressor Warranty UPC Refrigerator-Freezer Door Swing Reversible                                                                                                                                                                                           | 5 Years<br>761101086873<br>RHD<br>Yes                                                                                  |
| Compressor Warranty UPC Refrigerator-Freezer Door Swing Reversible Adjustable Shelves                                                                                                                                                                        | 5 Years<br>761101086873<br>RHD<br>Yes                                                                                  |
| Compressor Warranty UPC Refrigerator-Freezer Door Swing Reversible Adjustable Shelves Crisper Qty                                                                                                                                                            | 5 Years<br>761101086873<br>RHD<br>Yes<br>Yes                                                                           |
| Compressor Warranty UPC Refrigerator-Freezer Door Swing Reversible Adjustable Shelves Crisper Qty Crisper Finish                                                                                                                                             | 5 Years 761101086873  RHD Yes Yes 1 Transparent                                                                        |
| Compressor Warranty UPC Refrigerator-Freezer Door Swing Reversible Adjustable Shelves Crisper Qty Crisper Finish Crisper Cover                                                                                                                               | 5 Years 761101086873  RHD Yes Yes 1 Transparent Glass                                                                  |
| Compressor Warranty UPC Refrigerator-Freezer Door Swing Reversible Adjustable Shelves Crisper Qty Crisper Finish Crisper Cover Interior Light Refrigerator - Interior                                                                                        | 5 Years 761101086873  RHD Yes Yes 1 Transparent Glass Yes                                                              |
| Compressor Warranty UPC Refrigerator-Freezer Door Swing Reversible Adjustable Shelves Crisper Qty Crisper Finish Crisper Cover Interior Light Refrigerator - Interior Height                                                                                 | 5 Years 761101086873  RHD Yes Yes 1 Transparent Glass Yes 37.88" (96 cm)                                               |
| Compressor Warranty UPC Refrigerator-Freezer Door Swing Reversible Adjustable Shelves Crisper Qty Crisper Finish Crisper Cover Interior Light Refrigerator - Interior Height Refrigerator - Interior Width                                                   | 5 Years 761101086873  RHD Yes Yes 1 Transparent Glass Yes 37.88" (96 cm) 21.0" (53 cm)                                 |
| Compressor Warranty UPC Refrigerator-Freezer Door Swing Reversible Adjustable Shelves Crisper Qty Crisper Finish Crisper Cover Interior Light Refrigerator - Interior Height Refrigerator - Interior Width Refrigerator - Interior Depth                     | 5 Years 761101086873  RHD Yes Yes 1 Transparent Glass Yes 37.88" (96 cm)  21.0" (53 cm) 19.63" (50 cm)                 |
| Compressor Warranty UPC Refrigerator-Freezer Door Swing Reversible Adjustable Shelves Crisper Qty Crisper Finish Crisper Cover Interior Light Refrigerator - Interior Height Refrigerator - Interior Depth Refrigerator - Capacity                           | 5 Years 761101086873  RHD Yes Yes 1 Transparent Glass Yes 37.88" (96 cm) 21.0" (53 cm) 19.63" (50 cm) 8.97 cu.ft       |
| Compressor Warranty UPC Refrigerator-Freezer Door Swing Reversible Adjustable Shelves Crisper Qty Crisper Finish Crisper Cover Interior Light Refrigerator - Interior Height Refrigerator - Interior Width Refrigerator - Capacity Refrigerator - Shelf Type | 5 Years 761101086873  RHD Yes Yes 1 Transparent Glass Yes 37.88" (96 cm) 21.0" (53 cm) 19.63" (50 cm) 8.97 cu.ft Glass |