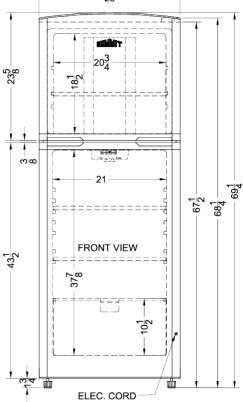

### FF1427WLLF2 Specifications:

| Overview                                                                                                                                                                                                                                                     |                                                                                                                        |
|--------------------------------------------------------------------------------------------------------------------------------------------------------------------------------------------------------------------------------------------------------------|------------------------------------------------------------------------------------------------------------------------|
| Height of Cabinet                                                                                                                                                                                                                                            | 69.25" (176 cm)                                                                                                        |
| Width                                                                                                                                                                                                                                                        | 26.0" (66 cm)                                                                                                          |
| Width with Door Open                                                                                                                                                                                                                                         | 27.5" (70 cm)                                                                                                          |
| Depth                                                                                                                                                                                                                                                        | 26.25" (67 cm)                                                                                                         |
| Depth with Handle                                                                                                                                                                                                                                            | 27.75" (70 cm)                                                                                                         |
| Depth with door at 90°                                                                                                                                                                                                                                       | 49.5" (126 cm)                                                                                                         |
| Capacity                                                                                                                                                                                                                                                     | 12.9 cu.ft. (365<br>L)                                                                                                 |
| Defrost Type                                                                                                                                                                                                                                                 | Frost-Free                                                                                                             |
| Door                                                                                                                                                                                                                                                         | White                                                                                                                  |
| Cabinet                                                                                                                                                                                                                                                      | White                                                                                                                  |
| US Electrical Safety                                                                                                                                                                                                                                         | UL                                                                                                                     |
| Canadian Electrical Safety                                                                                                                                                                                                                                   | ULC                                                                                                                    |
| Energy Usage/Year                                                                                                                                                                                                                                            | 361.0kWh/year                                                                                                          |
| Amps                                                                                                                                                                                                                                                         | 1.3                                                                                                                    |
| Voltage/Frequency                                                                                                                                                                                                                                            | 115 V AC/60 Hz                                                                                                         |
| Weight                                                                                                                                                                                                                                                       | 180.0 lbs. (82<br>kg)                                                                                                  |
| Porto 9 Labor Marranti                                                                                                                                                                                                                                       | 1 Year                                                                                                                 |
| Parts & Labor Warranty                                                                                                                                                                                                                                       | i icai                                                                                                                 |
| Compressor Warranty                                                                                                                                                                                                                                          | 5 Years                                                                                                                |
|                                                                                                                                                                                                                                                              |                                                                                                                        |
| Compressor Warranty                                                                                                                                                                                                                                          | 5 Years                                                                                                                |
| Compressor Warranty UPC                                                                                                                                                                                                                                      | 5 Years                                                                                                                |
| Compressor Warranty UPC Refrigerator-Freezer                                                                                                                                                                                                                 | 5 Years<br>761101086873                                                                                                |
| Compressor Warranty UPC Refrigerator-Freezer Door Swing                                                                                                                                                                                                      | 5 Years<br>761101086873<br>RHD                                                                                         |
| Compressor Warranty UPC Refrigerator-Freezer Door Swing Reversible                                                                                                                                                                                           | 5 Years<br>761101086873<br>RHD<br>Yes                                                                                  |
| Compressor Warranty UPC Refrigerator-Freezer Door Swing Reversible Adjustable Shelves                                                                                                                                                                        | 5 Years<br>761101086873<br>RHD<br>Yes                                                                                  |
| Compressor Warranty UPC Refrigerator-Freezer Door Swing Reversible Adjustable Shelves Crisper Qty                                                                                                                                                            | 5 Years<br>761101086873<br>RHD<br>Yes<br>Yes                                                                           |
| Compressor Warranty UPC Refrigerator-Freezer Door Swing Reversible Adjustable Shelves Crisper Qty Crisper Finish                                                                                                                                             | 5 Years 761101086873  RHD Yes Yes 1 Transparent                                                                        |
| Compressor Warranty UPC Refrigerator-Freezer Door Swing Reversible Adjustable Shelves Crisper Qty Crisper Finish Crisper Cover                                                                                                                               | 5 Years 761101086873  RHD Yes Yes 1 Transparent Glass                                                                  |
| Compressor Warranty UPC Refrigerator-Freezer Door Swing Reversible Adjustable Shelves Crisper Qty Crisper Finish Crisper Cover Interior Light Refrigerator - Interior                                                                                        | 5 Years 761101086873  RHD Yes Yes 1 Transparent Glass Yes                                                              |
| Compressor Warranty UPC Refrigerator-Freezer Door Swing Reversible Adjustable Shelves Crisper Qty Crisper Finish Crisper Cover Interior Light Refrigerator - Interior Height                                                                                 | 5 Years 761101086873  RHD Yes Yes 1 Transparent Glass Yes 37.88" (96 cm)                                               |
| Compressor Warranty UPC Refrigerator-Freezer Door Swing Reversible Adjustable Shelves Crisper Qty Crisper Finish Crisper Cover Interior Light Refrigerator - Interior Height Refrigerator - Interior Width                                                   | 5 Years 761101086873  RHD Yes Yes 1 Transparent Glass Yes 37.88" (96 cm) 21.0" (53 cm)                                 |
| Compressor Warranty UPC Refrigerator-Freezer Door Swing Reversible Adjustable Shelves Crisper Qty Crisper Finish Crisper Cover Interior Light Refrigerator - Interior Height Refrigerator - Interior Width Refrigerator - Interior Depth                     | 5 Years 761101086873  RHD Yes Yes 1 Transparent Glass Yes 37.88" (96 cm)  21.0" (53 cm) 19.63" (50 cm)                 |
| Compressor Warranty UPC Refrigerator-Freezer Door Swing Reversible Adjustable Shelves Crisper Qty Crisper Finish Crisper Cover Interior Light Refrigerator - Interior Height Refrigerator - Interior Depth Refrigerator - Capacity                           | 5 Years 761101086873  RHD Yes Yes 1 Transparent Glass Yes 37.88" (96 cm) 21.0" (53 cm) 19.63" (50 cm) 8.97 cu.ft       |
| Compressor Warranty UPC Refrigerator-Freezer Door Swing Reversible Adjustable Shelves Crisper Qty Crisper Finish Crisper Cover Interior Light Refrigerator - Interior Height Refrigerator - Interior Width Refrigerator - Capacity Refrigerator - Shelf Type | 5 Years 761101086873  RHD Yes Yes 1 Transparent Glass Yes 37.88" (96 cm) 21.0" (53 cm) 19.63" (50 cm) 8.97 cu.ft Glass |

| Freezer - Interior Width    | 20.75" (53 cm) |
|-----------------------------|----------------|
| Freezer - Interior Depth    | 16.0" (41 cm)  |
| Freezer - Capacity          | 3.92 cu.ft     |
| Freezer - Shelf Type        | Glass          |
| Freezer - Shelf Qty         | 1              |
| Freezer - Full Door Shelves | 2              |
| Thermostat Type             | Dial           |
| Fan Type                    | Interior       |
| Refrigerant Type            | R134a          |
| Refrigerant Amount          | 3.5 oz.        |
| Level Legs                  | 2              |
| Wheels                      | 2              |
| Compressor Step Height      | 10.5" (27 cm)  |
| Compressor Step Width       | 21.0" (53 cm)  |
| Compressor Step Depth       | 7.0" (18 cm)   |
|                             |                |