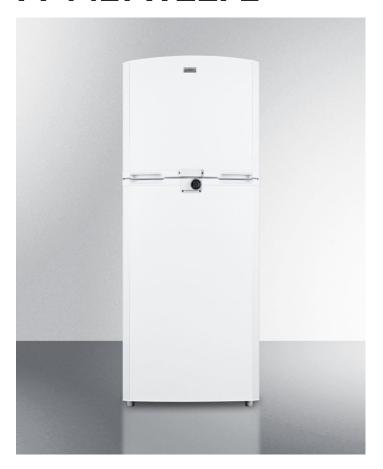

# **FF1427WLLF2**

69.25" x 26" x 26.25" (H x W x D)

Counter depth frost-free refrigerator-freezer in white with a 26" footprint, reversible doors, and a combination lock

#### **Highlights:**

Factory-installed combination lock secures both sections for reliable security

True frost-free operation saves you maintenance by preventing icy buildup

Unique 26" footprint ensures full capacity for spacechallenged kitchens