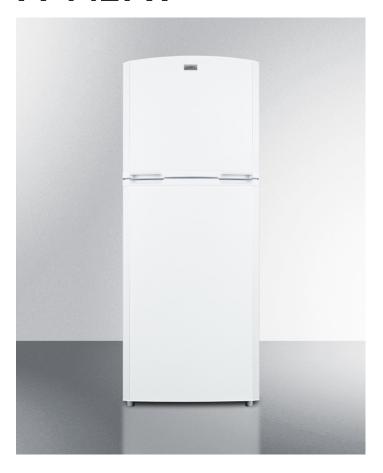

# FF1427W

69.25" x 26" x 26.25" (H x W x D)

Counter depth frost-free refrigerator-freezer in white with a 26" footprint and reversible doors

#### **Highlights:**

True frost-free operation saves you maintenance by preventing icy buildup

Unique 26" footprint ensures full capacity for spacechallenged kitchens

Door storage in both compartments for true storage convenience