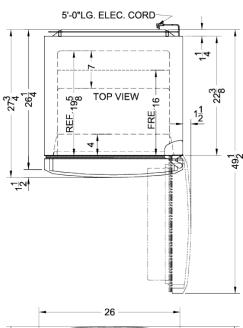

### FF1427W Specifications:

| Overview                                                                                                                                                                                             | Overview                                                                                 |  |  |  |
|------------------------------------------------------------------------------------------------------------------------------------------------------------------------------------------------------|------------------------------------------------------------------------------------------|--|--|--|
| Height of Cabinet                                                                                                                                                                                    | 69.25" (176 cm)                                                                          |  |  |  |
| Width                                                                                                                                                                                                | 26.0" (66 cm)                                                                            |  |  |  |
| Width with Door Open                                                                                                                                                                                 | 27.5" (70 cm)                                                                            |  |  |  |
| Depth                                                                                                                                                                                                | 26.25" (67 cm)                                                                           |  |  |  |
| Depth with Handle                                                                                                                                                                                    | 27.75" (70 cm)                                                                           |  |  |  |
| Depth with door at 90°                                                                                                                                                                               | 49.5" (126 cm)                                                                           |  |  |  |
| Capacity                                                                                                                                                                                             | 12.9 cu.ft. (365<br>L)                                                                   |  |  |  |
| Defrost Type                                                                                                                                                                                         | Frost-Free                                                                               |  |  |  |
| Door                                                                                                                                                                                                 | White                                                                                    |  |  |  |
| Cabinet                                                                                                                                                                                              | White                                                                                    |  |  |  |
| US Electrical Safety                                                                                                                                                                                 | UL                                                                                       |  |  |  |
| Canadian Electrical Safety                                                                                                                                                                           | ULC                                                                                      |  |  |  |
| Energy Usage/Year                                                                                                                                                                                    | 361.0kWh/year                                                                            |  |  |  |
| Amps                                                                                                                                                                                                 | 1.3                                                                                      |  |  |  |
| Voltage/Frequency                                                                                                                                                                                    | 115 V AC/60 Hz                                                                           |  |  |  |
| Weight                                                                                                                                                                                               | 180.0 lbs. (82<br>kg)                                                                    |  |  |  |
| Parts & Labor Warranty                                                                                                                                                                               | 1 Year                                                                                   |  |  |  |
| Compressor Warranty                                                                                                                                                                                  | 5 Years                                                                                  |  |  |  |
| UPC                                                                                                                                                                                                  | 761101058825                                                                             |  |  |  |
| Refrigerator-Freezer                                                                                                                                                                                 |                                                                                          |  |  |  |
| Door Swing                                                                                                                                                                                           | RHD                                                                                      |  |  |  |
| Reversible                                                                                                                                                                                           | Yes                                                                                      |  |  |  |
|                                                                                                                                                                                                      | 103                                                                                      |  |  |  |
| Adjustable Shelves                                                                                                                                                                                   | Yes                                                                                      |  |  |  |
| Adjustable Shelves Crisper Qty                                                                                                                                                                       |                                                                                          |  |  |  |
|                                                                                                                                                                                                      | Yes                                                                                      |  |  |  |
| Crisper Qty                                                                                                                                                                                          | Yes 1                                                                                    |  |  |  |
| Crisper Qty Crisper Finish                                                                                                                                                                           | Yes<br>1<br>Transparent                                                                  |  |  |  |
| Crisper Qty Crisper Finish Crisper Cover                                                                                                                                                             | Yes 1 Transparent Glass                                                                  |  |  |  |
| Crisper Qty Crisper Finish Crisper Cover Interior Light Refrigerator - Interior                                                                                                                      | Yes 1 Transparent Glass Yes                                                              |  |  |  |
| Crisper Qty Crisper Finish Crisper Cover Interior Light Refrigerator - Interior Height                                                                                                               | Yes 1 Transparent Glass Yes 37.88" (96 cm)                                               |  |  |  |
| Crisper Qty Crisper Finish Crisper Cover Interior Light Refrigerator - Interior Height Refrigerator - Interior Width                                                                                 | Yes 1 Transparent Glass Yes 37.88" (96 cm) 21.0" (53 cm)                                 |  |  |  |
| Crisper Qty Crisper Finish Crisper Cover Interior Light Refrigerator - Interior Height Refrigerator - Interior Width Refrigerator - Interior Depth                                                   | Yes 1 Transparent Glass Yes 37.88" (96 cm) 21.0" (53 cm) 19.63" (50 cm)                  |  |  |  |
| Crisper Qty Crisper Finish Crisper Cover Interior Light Refrigerator - Interior Height Refrigerator - Interior Width Refrigerator - Interior Depth Refrigerator - Capacity                           | Yes 1 Transparent Glass Yes 37.88" (96 cm) 21.0" (53 cm) 19.63" (50 cm) 8.97 cu.ft       |  |  |  |
| Crisper Qty Crisper Finish Crisper Cover Interior Light Refrigerator - Interior Height Refrigerator - Interior Width Refrigerator - Interior Depth Refrigerator - Capacity Refrigerator - Shelf Type | Yes 1 Transparent Glass Yes 37.88" (96 cm) 21.0" (53 cm) 19.63" (50 cm) 8.97 cu.ft Glass |  |  |  |

| Freezer - Interior Width    | 20.75" (53 cm) |
|-----------------------------|----------------|
| Freezer - Interior Depth    | 16.0" (41 cm)  |
| Freezer - Capacity          | 3.92 cu.ft     |
| Freezer - Shelf Type        | Glass          |
| Freezer - Shelf Qty         | 1              |
| Freezer - Full Door Shelves | 2              |
| Thermostat Type             | Dial           |
| Fan Type                    | Interior       |
| Refrigerant Type            | R134a          |
| Refrigerant Amount          | 3.5 oz.        |
| Level Legs                  | 2              |
| Wheels                      | 2              |
| Compressor Step Height      | 10.5" (27 cm)  |
| Compressor Step Width       | 21.0" (53 cm)  |
| Compressor Step Depth       | 7.0" (18 cm)   |
| Sound Level                 | 34.2 dB        |
|                             |                |