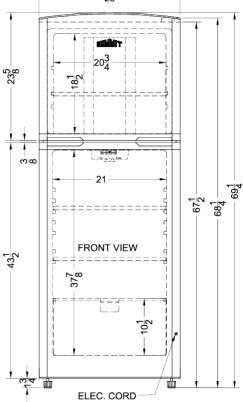

### FF1427W Specifications:

| Overview                                                                                                                                                                                             | Overview                                                                                 |  |  |  |
|------------------------------------------------------------------------------------------------------------------------------------------------------------------------------------------------------|------------------------------------------------------------------------------------------|--|--|--|
| Height of Cabinet                                                                                                                                                                                    | 69.25" (176 cm)                                                                          |  |  |  |
| Width                                                                                                                                                                                                | 26.0" (66 cm)                                                                            |  |  |  |
| Width with Door Open                                                                                                                                                                                 | 27.5" (70 cm)                                                                            |  |  |  |
| Depth                                                                                                                                                                                                | 26.25" (67 cm)                                                                           |  |  |  |
| Depth with Handle                                                                                                                                                                                    | 27.75" (70 cm)                                                                           |  |  |  |
| Depth with door at 90°                                                                                                                                                                               | 49.5" (126 cm)                                                                           |  |  |  |
| Capacity                                                                                                                                                                                             | 12.9 cu.ft. (365<br>L)                                                                   |  |  |  |
| Defrost Type                                                                                                                                                                                         | Frost-Free                                                                               |  |  |  |
| Door                                                                                                                                                                                                 | White                                                                                    |  |  |  |
| Cabinet                                                                                                                                                                                              | White                                                                                    |  |  |  |
| US Electrical Safety                                                                                                                                                                                 | UL                                                                                       |  |  |  |
| Canadian Electrical Safety                                                                                                                                                                           | ULC                                                                                      |  |  |  |
| Energy Usage/Year                                                                                                                                                                                    | 361.0kWh/year                                                                            |  |  |  |
| Amps                                                                                                                                                                                                 | 1.3                                                                                      |  |  |  |
| Voltage/Frequency                                                                                                                                                                                    | 115 V AC/60 Hz                                                                           |  |  |  |
| Weight                                                                                                                                                                                               | 180.0 lbs. (82<br>kg)                                                                    |  |  |  |
| Parts & Labor Warranty                                                                                                                                                                               | 1 Year                                                                                   |  |  |  |
| Compressor Warranty                                                                                                                                                                                  | 5 Years                                                                                  |  |  |  |
| UPC                                                                                                                                                                                                  | 761101058825                                                                             |  |  |  |
| Refrigerator-Freezer                                                                                                                                                                                 |                                                                                          |  |  |  |
| Door Swing                                                                                                                                                                                           | RHD                                                                                      |  |  |  |
| Reversible                                                                                                                                                                                           | Yes                                                                                      |  |  |  |
|                                                                                                                                                                                                      | 103                                                                                      |  |  |  |
| Adjustable Shelves                                                                                                                                                                                   | Yes                                                                                      |  |  |  |
| Adjustable Shelves Crisper Qty                                                                                                                                                                       |                                                                                          |  |  |  |
|                                                                                                                                                                                                      | Yes                                                                                      |  |  |  |
| Crisper Qty                                                                                                                                                                                          | Yes 1                                                                                    |  |  |  |
| Crisper Qty Crisper Finish                                                                                                                                                                           | Yes<br>1<br>Transparent                                                                  |  |  |  |
| Crisper Qty Crisper Finish Crisper Cover                                                                                                                                                             | Yes 1 Transparent Glass                                                                  |  |  |  |
| Crisper Qty Crisper Finish Crisper Cover Interior Light Refrigerator - Interior                                                                                                                      | Yes 1 Transparent Glass Yes                                                              |  |  |  |
| Crisper Qty Crisper Finish Crisper Cover Interior Light Refrigerator - Interior Height                                                                                                               | Yes 1 Transparent Glass Yes 37.88" (96 cm)                                               |  |  |  |
| Crisper Qty Crisper Finish Crisper Cover Interior Light Refrigerator - Interior Height Refrigerator - Interior Width                                                                                 | Yes 1 Transparent Glass Yes 37.88" (96 cm) 21.0" (53 cm)                                 |  |  |  |
| Crisper Qty Crisper Finish Crisper Cover Interior Light Refrigerator - Interior Height Refrigerator - Interior Width Refrigerator - Interior Depth                                                   | Yes 1 Transparent Glass Yes 37.88" (96 cm) 21.0" (53 cm) 19.63" (50 cm)                  |  |  |  |
| Crisper Qty Crisper Finish Crisper Cover Interior Light Refrigerator - Interior Height Refrigerator - Interior Width Refrigerator - Interior Depth Refrigerator - Capacity                           | Yes 1 Transparent Glass Yes 37.88" (96 cm) 21.0" (53 cm) 19.63" (50 cm) 8.97 cu.ft       |  |  |  |
| Crisper Qty Crisper Finish Crisper Cover Interior Light Refrigerator - Interior Height Refrigerator - Interior Width Refrigerator - Interior Depth Refrigerator - Capacity Refrigerator - Shelf Type | Yes 1 Transparent Glass Yes 37.88" (96 cm) 21.0" (53 cm) 19.63" (50 cm) 8.97 cu.ft Glass |  |  |  |

| Freezer - Interior Width    | 20.75" (53 cm) |
|-----------------------------|----------------|
| Freezer - Interior Depth    | 16.0" (41 cm)  |
| Freezer - Capacity          | 3.92 cu.ft     |
| Freezer - Shelf Type        | Glass          |
| Freezer - Shelf Qty         | 1              |
| Freezer - Full Door Shelves | 2              |
| Thermostat Type             | Dial           |
| Fan Type                    | Interior       |
| Refrigerant Type            | R134a          |
| Refrigerant Amount          | 3.5 oz.        |
| Level Legs                  | 2              |
| Wheels                      | 2              |
| Compressor Step Height      | 10.5" (27 cm)  |
| Compressor Step Width       | 21.0" (53 cm)  |
| Compressor Step Depth       | 7.0" (18 cm)   |
| Sound Level                 | 34.2 dB        |
|                             |                |