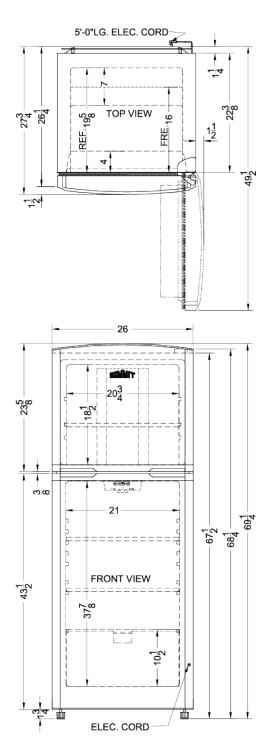

### **FF1427SS Specifications:**

| Height of Cabinet                                                                                                                                                                                                                                     | 69.25" (176 cm)                                                                                                     |  |
|-------------------------------------------------------------------------------------------------------------------------------------------------------------------------------------------------------------------------------------------------------|---------------------------------------------------------------------------------------------------------------------|--|
| Width                                                                                                                                                                                                                                                 | 26.0" (66 cm)                                                                                                       |  |
| Width with Door Open                                                                                                                                                                                                                                  | 27.5" (70 cm)                                                                                                       |  |
| Depth                                                                                                                                                                                                                                                 | 26.25" (67 cm)                                                                                                      |  |
| Depth with Handle                                                                                                                                                                                                                                     | 27.75" (70 cm)                                                                                                      |  |
| Depth with door at 90°                                                                                                                                                                                                                                | 49.5" (126 cm)                                                                                                      |  |
| Capacity                                                                                                                                                                                                                                              | 12.9 cu.ft. (365<br>L)                                                                                              |  |
| Defrost Type                                                                                                                                                                                                                                          | Frost-Free                                                                                                          |  |
| Door                                                                                                                                                                                                                                                  | Stainless Steel                                                                                                     |  |
| Cabinet                                                                                                                                                                                                                                               | Black                                                                                                               |  |
| US Electrical Safety                                                                                                                                                                                                                                  | UL                                                                                                                  |  |
| Canadian Electrical Safety                                                                                                                                                                                                                            | ULC                                                                                                                 |  |
| Energy Usage/Year                                                                                                                                                                                                                                     | 361.0kWh/year                                                                                                       |  |
| Amps                                                                                                                                                                                                                                                  | 1.3                                                                                                                 |  |
| Voltage/Frequency                                                                                                                                                                                                                                     | 115 V AC/60 Hz                                                                                                      |  |
| Weight                                                                                                                                                                                                                                                | 180.0 lbs. (82<br>kg)                                                                                               |  |
| Parts & Labor Warranty                                                                                                                                                                                                                                | 1 Year                                                                                                              |  |
| Compressor Warranty                                                                                                                                                                                                                                   | 5 Years                                                                                                             |  |
| UPC                                                                                                                                                                                                                                                   | 761101058832                                                                                                        |  |
| Refrigerator-Freezer                                                                                                                                                                                                                                  |                                                                                                                     |  |
| Door Swing                                                                                                                                                                                                                                            | RHD                                                                                                                 |  |
| D 11                                                                                                                                                                                                                                                  | Vee                                                                                                                 |  |
| Reversible                                                                                                                                                                                                                                            | Yes                                                                                                                 |  |
| Reversible   Adjustable Shelves                                                                                                                                                                                                                       | Yes                                                                                                                 |  |
|                                                                                                                                                                                                                                                       |                                                                                                                     |  |
| Adjustable Shelves                                                                                                                                                                                                                                    | Yes                                                                                                                 |  |
| Adjustable Shelves<br>Crisper Qty                                                                                                                                                                                                                     | Yes<br>1                                                                                                            |  |
| Adjustable Shelves<br>Crisper Qty<br>Crisper Finish                                                                                                                                                                                                   | Yes<br>1<br>Transparent                                                                                             |  |
| Adjustable Shelves<br>Crisper Qty<br>Crisper Finish<br>Crisper Cover                                                                                                                                                                                  | Yes<br>1<br>Transparent<br>Glass                                                                                    |  |
| Adjustable Shelves<br>Crisper Qty<br>Crisper Finish<br>Crisper Cover<br>Interior Light<br>Refrigerator - Interior                                                                                                                                     | Yes<br>1<br>Transparent<br>Glass<br>Yes                                                                             |  |
| Adjustable Shelves<br>Crisper Qty<br>Crisper Finish<br>Crisper Cover<br>Interior Light<br>Refrigerator - Interior<br>Height                                                                                                                           | Yes<br>1<br>Transparent<br>Glass<br>Yes<br>37.88" (96 cm)                                                           |  |
| Adjustable Shelves<br>Crisper Qty<br>Crisper Finish<br>Crisper Cover<br>Interior Light<br>Refrigerator - Interior<br>Height<br>Refrigerator - Interior Width                                                                                          | Yes<br>1<br>Transparent<br>Glass<br>Yes<br>37.88" (96 cm)<br>21.0" (53 cm)                                          |  |
| Adjustable Shelves<br>Crisper Qty<br>Crisper Finish<br>Crisper Cover<br>Interior Light<br>Refrigerator - Interior<br>Height<br>Refrigerator - Interior Width<br>Refrigerator - Interior Depth                                                         | Yes<br>1<br>Transparent<br>Glass<br>Yes<br>37.88" (96 cm)<br>21.0" (53 cm)<br>19.63" (50 cm)                        |  |
| Adjustable Shelves<br>Crisper Qty<br>Crisper Finish<br>Crisper Cover<br>Interior Light<br>Refrigerator - Interior<br>Height<br>Refrigerator - Interior Width<br>Refrigerator - Interior Depth<br>Refrigerator - Capacity                              | Yes<br>1<br>Transparent<br>Glass<br>Yes<br>37.88" (96 cm)<br>21.0" (53 cm)<br>19.63" (50 cm)<br>8.97 cu.ft          |  |
| Adjustable Shelves<br>Crisper Qty<br>Crisper Finish<br>Crisper Cover<br>Interior Light<br>Refrigerator - Interior<br>Height<br>Refrigerator - Interior Width<br>Refrigerator - Interior Depth<br>Refrigerator - Capacity<br>Refrigerator - Shelf Type | Yes<br>1<br>Transparent<br>Glass<br>Yes<br>37.88" (96 cm)<br>21.0" (53 cm)<br>19.63" (50 cm)<br>8.97 cu.ft<br>Glass |  |

| Freezer - Interior Width    | 20.75" (53 cm)                        |
|-----------------------------|---------------------------------------|
| Freezer - Interior Depth    | 16.0" (41 cm)                         |
| Freezer - Capacity          | 3.92 cu.ft                            |
| Freezer - Shelf Type        | Glass                                 |
| Freezer - Shelf Qty         | 1                                     |
| Freezer - Full Door Shelves | 2                                     |
| Thermostat Type             | Dial                                  |
| Fan Type                    | Interior                              |
| Refrigerant Type            | R134a                                 |
| Refrigerant Amount          | 3.5 oz.                               |
| Level Legs                  | 2                                     |
| Wheels                      | 2                                     |
| Compressor Step Height      | 10.5" (27 cm)                         |
| Compressor Step Width       | 21.0" (53 cm)                         |
| Compressor Step Depth       | 7.0" (18 cm)                          |
| Sound Level                 | 34.2 dB                               |
|                             | · · · · · · · · · · · · · · · · · · · |