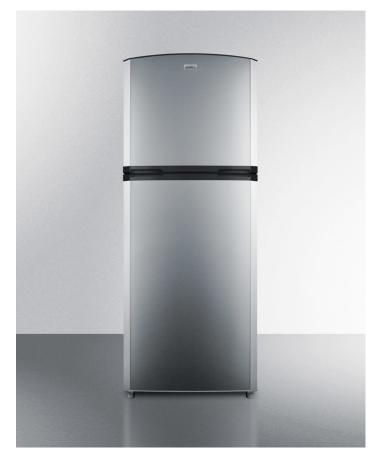

# **FF1427SS**

#### 69.25" x 26" x 26.25" (H x W x D)

Counter depth frost-free refrigerator-freezer with a 26" footprint and reversible stainless steel doors

#### **Highlights:**

True frost-free operation saves you maintenance by preventing icy buildup

User-reversible door swing for added flexibility

Unique 26" footprint ensures full capacity for spacechallenged kitchens

### **Product Features:**

| Frost-free operation        | No-frost convenience for reduced user maintenance                                                                                        |
|-----------------------------|------------------------------------------------------------------------------------------------------------------------------------------|
| Large capacity              | Nearly 13 cu.ft. of interior capacity inside a uniquely slim 26" footprint                                                               |
| Adjustable glass shelves    | Spill-proof shelves made from solid safety glass offer convenient and flexible storage in both the refrigerator and freezer compartments |
| Door storage                | Multiple door shelves in both the refrigerator and freezer compartments offer convenient storage for condiments and bottles              |
| Fruit and vegetable crisper | Get the longest life and best taste out of produce by storing it in a convenient slide drawer                                            |
| Full freezer shelf          | Adjustable glass shelf included to accommodate a variety of sizes inside the top freezer compartment                                     |
| Interior light              | Automatically illuminates when you open the door of the fresh food section                                                               |
| Adjustable thermostat       | Dial thermostat offers easy temperature management                                                                                       |
| Stainless steel doors       | Attractive style with stainless steel doors in a modern curved design                                                                    |