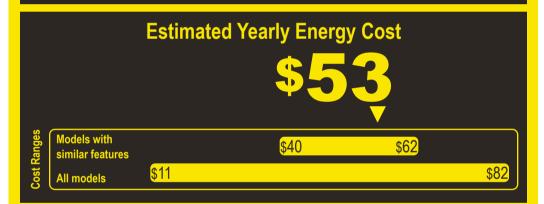

## Compare ONLY to other labels with yellow numbers.

Labels with yellow numbers are based on the same test procedures.

- Your cost will depend on your utility rates and use.
- · Both cost ranges based on models of similar size capacity.
- Models with similar features have automatic defrost, top-mounted freezer, automatic icemaker, and no through-the-door ice.
- Estimated energy cost based on a national average electricity cost of 14 cents per kWh.