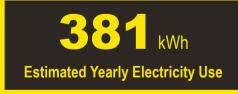

## Compare ONLY to other labels with yellow numbers.

Labels with yellow numbers are based on the same test procedures.

- Your cost will depend on your utility rates and use.
- · Both cost ranges based on models of similar size capacity.
- Models with similar features have automatic defrost, top-mounted freezer, automatic icemaker, and no through-the-door ice.
- Estimated energy cost based on a national average electricity cost of 14 cents per kWh.