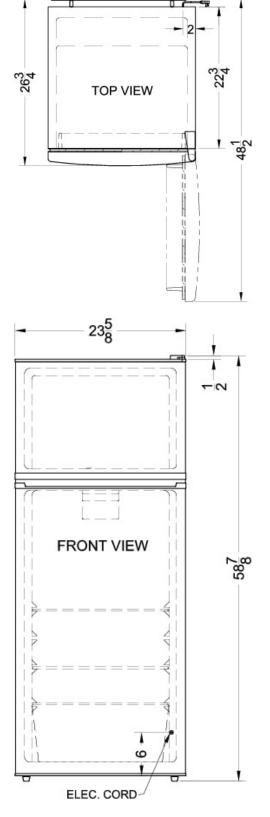

### FF1119B Specifications:

| Overview                            |                        |  |
|-------------------------------------|------------------------|--|
| Height of Cabinet                   | 58.38" (148<br>cm)     |  |
| Height to Hinge Cap                 | 58.88" (150<br>cm)     |  |
| Width                               | 23.63" (60 cm)         |  |
| Depth                               | 26.0" (66 cm)          |  |
| Depth with door at 90°              | 48.5" (123 cm)         |  |
| Capacity                            | 10.3 cu.ft. (292<br>L) |  |
| Defrost Type                        | Frost-Free             |  |
| Door                                | Black                  |  |
| Cabinet                             | Black                  |  |
| US Electrical Safety                | UL                     |  |
| Canadian Electrical Safety          | ULC                    |  |
| Energy Usage/Year                   | 297.0kWh/year          |  |
| Amps                                | 1.6                    |  |
| Voltage/Frequency                   | 115 V AC/60<br>Hz      |  |
| Weight                              | 130.0 lbs. (59<br>kg)  |  |
| Parts & Labor Warranty              | 1 Year                 |  |
| Compressor Warranty                 | 5 Years                |  |
| UPC                                 | 761101038278           |  |
| Refrigerator-Freezer                |                        |  |
| Door Swing                          | RHD                    |  |
| Reversible                          | Yes                    |  |
| Adjustable Shelves                  | Yes                    |  |
| Crisper Qty                         | 1                      |  |
| Crisper Finish                      | Transparent            |  |
| Crisper Cover                       | Glass                  |  |
| Interior Light                      | Yes                    |  |
| Refrigerator - Interior Height      | 40.0" (102 cm)         |  |
| Refrigerator - Interior Width       | 19.5" (50 cm)          |  |
| Refrigerator - Interior Depth       | 14.0" (36 cm)          |  |
| Refrigerator - Capacity             | 7.9 cu.ft              |  |
| Refrigerator - Shelf Type           | Wire                   |  |
| Refrigerator - Shelf Qty            | 2                      |  |
| Refrigerator - Full Door<br>Shelves | 4                      |  |
| Refrigerator - Temperature<br>Range | 36 to 46°F             |  |

6'-0"LG. ELEC. CORD