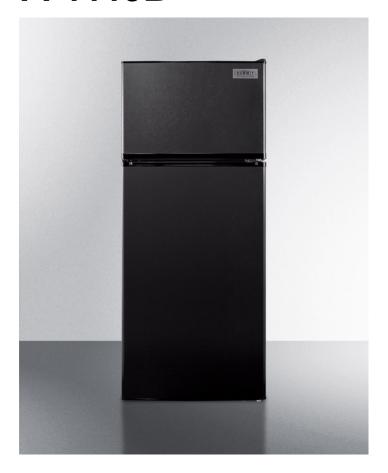

## **FF1119B**

58.88" x 23.63" x 26" (H x W x D)

ENERGY STAR qualified ADA compliant refrigeratorfreezer in black with frost-free operation

### Highlights:

ENERGY STAR qualified performance saves on yearly running costs

Designed to meet ADA guidelines

Slim 24" width offers over 10 cu.ft. of interior storage