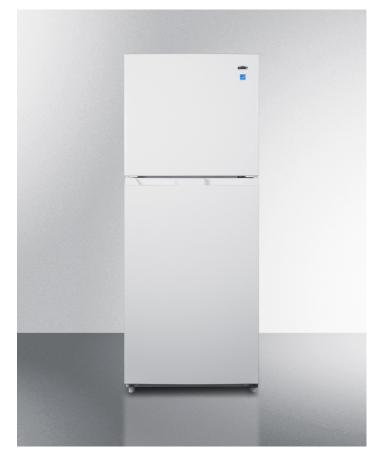

# FF1088W

60.25" x 23.25" x 26.5" (H x W x D)

ENERGY STAR certified 24" wide 10.1 cu.ft. top mount frost-free refrigerator-freezer in white finish

#### **Highlights:**

Over 10 cu.ft. of interior storage in a slim-fitting footprint

ENERGY STAR qualified performance ensures annual savings

True frost-free operation saves you maintenance by preventing icy buildup