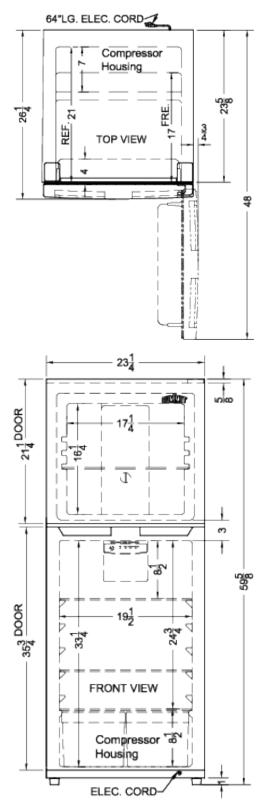

### **FF1088W Specifications:**

| Overview                                                                                                                                                                                                                                                                                                                                              |                                                                                                                |
|-------------------------------------------------------------------------------------------------------------------------------------------------------------------------------------------------------------------------------------------------------------------------------------------------------------------------------------------------------|----------------------------------------------------------------------------------------------------------------|
| Height of Cabinet                                                                                                                                                                                                                                                                                                                                     | 59.63" (151 cm)                                                                                                |
| Height to Hinge Cap                                                                                                                                                                                                                                                                                                                                   | 60.25" (153 cm)                                                                                                |
| Width                                                                                                                                                                                                                                                                                                                                                 | 23.25" (59 cm)                                                                                                 |
| Width with Door Open                                                                                                                                                                                                                                                                                                                                  | 24.0" (61 cm)                                                                                                  |
| Depth                                                                                                                                                                                                                                                                                                                                                 | 26.5" (67 cm)                                                                                                  |
| Depth with door at 90°                                                                                                                                                                                                                                                                                                                                | 48.0" (122 cm)                                                                                                 |
| Capacity                                                                                                                                                                                                                                                                                                                                              | 10.1 cu.ft. (286                                                                                               |
|                                                                                                                                                                                                                                                                                                                                                       | L)                                                                                                             |
| Defrost Type                                                                                                                                                                                                                                                                                                                                          | Frost-Free                                                                                                     |
| Door                                                                                                                                                                                                                                                                                                                                                  | White                                                                                                          |
| Cabinet                                                                                                                                                                                                                                                                                                                                               | White                                                                                                          |
| US Electrical Safety                                                                                                                                                                                                                                                                                                                                  | CSA                                                                                                            |
| Canadian Electrical Safety                                                                                                                                                                                                                                                                                                                            | CSA-C                                                                                                          |
| Energy Usage/Year                                                                                                                                                                                                                                                                                                                                     | 297.0kWh/year                                                                                                  |
| Amps                                                                                                                                                                                                                                                                                                                                                  | 1.5                                                                                                            |
| Voltage/Frequency                                                                                                                                                                                                                                                                                                                                     | 115 V AC/60 Hz                                                                                                 |
| Weight                                                                                                                                                                                                                                                                                                                                                | 117.0 lbs. (53<br>kg)                                                                                          |
| Parts & Labor Warranty                                                                                                                                                                                                                                                                                                                                | 1 Year                                                                                                         |
| Compressor Warranty                                                                                                                                                                                                                                                                                                                                   | 5 Years                                                                                                        |
| UPC                                                                                                                                                                                                                                                                                                                                                   | 761101087528                                                                                                   |
| Refrigerator-Freezer                                                                                                                                                                                                                                                                                                                                  |                                                                                                                |
| Door Swing                                                                                                                                                                                                                                                                                                                                            | RHD                                                                                                            |
|                                                                                                                                                                                                                                                                                                                                                       |                                                                                                                |
| Reversible                                                                                                                                                                                                                                                                                                                                            | Yes                                                                                                            |
| Reversible<br>Adjustable Shelves                                                                                                                                                                                                                                                                                                                      | Yes<br>Yes                                                                                                     |
|                                                                                                                                                                                                                                                                                                                                                       |                                                                                                                |
| Adjustable Shelves<br>Crisper Qty                                                                                                                                                                                                                                                                                                                     | Yes                                                                                                            |
| Adjustable Shelves                                                                                                                                                                                                                                                                                                                                    | Yes<br>2                                                                                                       |
| Adjustable Shelves<br>Crisper Qty<br>Crisper Finish                                                                                                                                                                                                                                                                                                   | Yes<br>2<br>Transparent                                                                                        |
| Adjustable Shelves<br>Crisper Qty<br>Crisper Finish<br>Crisper Cover                                                                                                                                                                                                                                                                                  | Yes<br>2<br>Transparent<br>Glass                                                                               |
| Adjustable Shelves<br>Crisper Qty<br>Crisper Finish<br>Crisper Cover<br>Interior Light<br>Refrigerator - Interior                                                                                                                                                                                                                                     | Yes<br>2<br>Transparent<br>Glass<br>Yes                                                                        |
| Adjustable Shelves<br>Crisper Qty<br>Crisper Finish<br>Crisper Cover<br>Interior Light<br>Refrigerator - Interior<br>Height                                                                                                                                                                                                                           | Yes<br>2<br>Transparent<br>Glass<br>Yes<br>24.75" (63 cm)                                                      |
| Adjustable Shelves<br>Crisper Qty<br>Crisper Finish<br>Crisper Cover<br>Interior Light<br>Refrigerator - Interior<br>Height<br>Refrigerator - Interior Width                                                                                                                                                                                          | Yes<br>2<br>Transparent<br>Glass<br>Yes<br>24.75" (63 cm)<br>19.5" (50 cm)                                     |
| Adjustable Shelves<br>Crisper Qty<br>Crisper Finish<br>Crisper Cover<br>Interior Light<br>Refrigerator - Interior<br>Height<br>Refrigerator - Interior Width<br>Refrigerator - Interior Depth                                                                                                                                                         | Yes<br>2<br>Transparent<br>Glass<br>Yes<br>24.75" (63 cm)<br>19.5" (50 cm)<br>21.0" (53 cm)                    |
| Adjustable Shelves<br>Crisper Qty<br>Crisper Finish<br>Crisper Cover<br>Interior Light<br>Refrigerator - Interior<br>Height<br>Refrigerator - Interior Width<br>Refrigerator - Interior Depth<br>Refrigerator - Shelf Type                                                                                                                            | Yes<br>2<br>Transparent<br>Glass<br>Yes<br>24.75" (63 cm)<br>19.5" (50 cm)<br>21.0" (53 cm)<br>Glass           |
| Adjustable Shelves<br>Crisper Qty<br>Crisper Finish<br>Crisper Cover<br>Interior Light<br>Refrigerator - Interior<br>Height<br>Refrigerator - Interior Width<br>Refrigerator - Interior Depth<br>Refrigerator - Shelf Type<br>Refrigerator - Shelf Qty<br>Refrigerator - Full Door                                                                    | Yes<br>2<br>Transparent<br>Glass<br>Yes<br>24.75" (63 cm)<br>19.5" (50 cm)<br>21.0" (53 cm)<br>Glass<br>2      |
| Adjustable Shelves<br>Crisper Qty<br>Crisper Finish<br>Crisper Cover<br>Interior Light<br>Refrigerator - Interior<br>Height<br>Refrigerator - Interior Width<br>Refrigerator - Interior Depth<br>Refrigerator - Shelf Type<br>Refrigerator - Shelf Qty<br>Refrigerator - Shelf Qty<br>Refrigerator - Full Door<br>Shelves<br>Refrigerator - Half Door | Yes<br>2<br>Transparent<br>Glass<br>Yes<br>24.75" (63 cm)<br>19.5" (50 cm)<br>21.0" (53 cm)<br>Glass<br>2<br>1 |

| Freezer - Interior Height   | 16.25" (41 cm) |
|-----------------------------|----------------|
| Freezer - Interior Width    | 17.25" (44 cm) |
| Freezer - Interior Depth    | 17.0" (43 cm)  |
| Freezer - Shelf Type        | Glass          |
| Freezer - Shelf Qty         | 1              |
| Freezer - Full Door Shelves | 1              |
| Gallon Door Storage         | Yes            |
| Thermostat Type             | Digital        |
| Fan Type                    | Interior       |
| Refrigerant Type            | R600a          |
| Refrigerant Amount          | 1.73 oz.       |
| Level Legs                  | 2              |
| Compressor Step Height      | 8.5" (22 cm)   |
| Compressor Step Width       | 19.5" (50 cm)  |
| Compressor Step Depth       | 7.0" (18 cm)   |
| Sound Level                 | 33.4 dB        |
|                             |                |