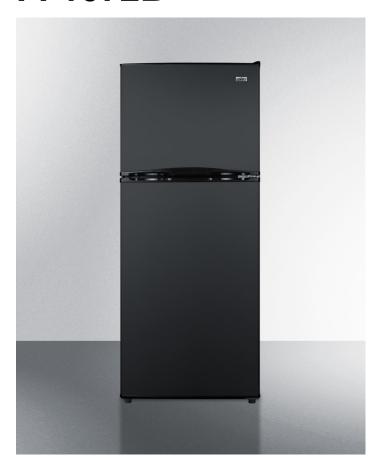

# FF1072B

59.88" x 24" x 26.25" (H x W x D)

24" wide 9.9 cu.ft. frost-free refrigerator-freezer in black

### **Highlights:**

True frost-free operation saves you maintenance by preventing icy buildup

Nearly 10 cu.ft. of storage capacity in a convenient 24" width

Reversible doors allow more flexibility in placing the unit