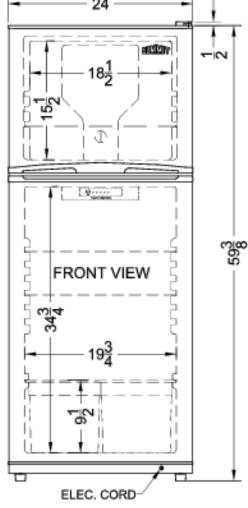

### FF1072B Specifications:

| Overview                                                                                                                                                                                                                                                                            |                                                                                                                      |  |  |
|-------------------------------------------------------------------------------------------------------------------------------------------------------------------------------------------------------------------------------------------------------------------------------------|----------------------------------------------------------------------------------------------------------------------|--|--|
| Height of Cabinet                                                                                                                                                                                                                                                                   | 59.38" (151 cm)                                                                                                      |  |  |
| Height to Hinge Cap                                                                                                                                                                                                                                                                 | 59.88" (152 cm)                                                                                                      |  |  |
| Width                                                                                                                                                                                                                                                                               | 24.0" (61 cm)                                                                                                        |  |  |
| Width with Door Open                                                                                                                                                                                                                                                                | 24.13" (61 cm)                                                                                                       |  |  |
| Depth                                                                                                                                                                                                                                                                               | 26.25" (67 cm)                                                                                                       |  |  |
| Depth with door at 90°                                                                                                                                                                                                                                                              | 47.75" (121 cm)                                                                                                      |  |  |
| Capacity                                                                                                                                                                                                                                                                            | 9.9 cu.ft. (280<br>L)                                                                                                |  |  |
| Defrost Type                                                                                                                                                                                                                                                                        | Frost-Free                                                                                                           |  |  |
| Door                                                                                                                                                                                                                                                                                | Black                                                                                                                |  |  |
| Cabinet                                                                                                                                                                                                                                                                             | Black                                                                                                                |  |  |
| US Electrical Safety                                                                                                                                                                                                                                                                | CSA                                                                                                                  |  |  |
| Canadian Electrical Safety                                                                                                                                                                                                                                                          | CSA-C                                                                                                                |  |  |
| Energy Usage/Year                                                                                                                                                                                                                                                                   | 329.0kWh/year                                                                                                        |  |  |
| Amps                                                                                                                                                                                                                                                                                | 1.4                                                                                                                  |  |  |
| Voltage/Frequency                                                                                                                                                                                                                                                                   | 115 V AC/60 Hz                                                                                                       |  |  |
| Weight                                                                                                                                                                                                                                                                              | 120.0 lbs. (54<br>kg)                                                                                                |  |  |
| Parts & Labor Warranty                                                                                                                                                                                                                                                              | 1 Year                                                                                                               |  |  |
|                                                                                                                                                                                                                                                                                     |                                                                                                                      |  |  |
| Compressor Warranty                                                                                                                                                                                                                                                                 | 5 Years                                                                                                              |  |  |
| Compressor Warranty UPC                                                                                                                                                                                                                                                             | 5 Years<br>761101050621                                                                                              |  |  |
|                                                                                                                                                                                                                                                                                     |                                                                                                                      |  |  |
| UPC                                                                                                                                                                                                                                                                                 |                                                                                                                      |  |  |
| UPC Refrigerator-Freezer                                                                                                                                                                                                                                                            | 761101050621                                                                                                         |  |  |
| UPC Refrigerator-Freezer Door Swing                                                                                                                                                                                                                                                 | 761101050621<br>RHD                                                                                                  |  |  |
| UPC Refrigerator-Freezer Door Swing Reversible                                                                                                                                                                                                                                      | 761101050621<br>RHD<br>Yes                                                                                           |  |  |
| UPC Refrigerator-Freezer Door Swing Reversible Adjustable Shelves                                                                                                                                                                                                                   | 761101050621  RHD  Yes  Yes                                                                                          |  |  |
| UPC Refrigerator-Freezer Door Swing Reversible Adjustable Shelves Crisper Qty                                                                                                                                                                                                       | 761101050621  RHD  Yes  Yes  2                                                                                       |  |  |
| UPC Refrigerator-Freezer Door Swing Reversible Adjustable Shelves Crisper Qty Crisper Finish                                                                                                                                                                                        | 761101050621  RHD  Yes  Yes  2  Transparent                                                                          |  |  |
| UPC Refrigerator-Freezer Door Swing Reversible Adjustable Shelves Crisper Qty Crisper Finish Crisper Cover                                                                                                                                                                          | 761101050621  RHD  Yes  Yes  2  Transparent  Glass                                                                   |  |  |
| UPC Refrigerator-Freezer Door Swing Reversible Adjustable Shelves Crisper Qty Crisper Finish Crisper Cover Interior Light                                                                                                                                                           | 761101050621  RHD  Yes  Yes  2  Transparent  Glass  Yes                                                              |  |  |
| UPC Refrigerator-Freezer  Door Swing Reversible Adjustable Shelves Crisper Qty Crisper Finish Crisper Cover Interior Light Refrigerator - Interior Height                                                                                                                           | 761101050621  RHD  Yes  Yes  2  Transparent  Glass  Yes  34.75" (88 cm)                                              |  |  |
| UPC Refrigerator-Freezer Door Swing Reversible Adjustable Shelves Crisper Qty Crisper Finish Crisper Cover Interior Light Refrigerator - Interior Height Refrigerator - Interior Width                                                                                              | 761101050621  RHD  Yes  Yes  2  Transparent  Glass  Yes  34.75" (88 cm)  19.75" (50 cm)                              |  |  |
| UPC Refrigerator-Freezer Door Swing Reversible Adjustable Shelves Crisper Qty Crisper Finish Crisper Cover Interior Light Refrigerator - Interior Height Refrigerator - Interior Width Refrigerator - Interior Depth                                                                | 761101050621  RHD  Yes  Yes  2  Transparent  Glass  Yes  34.75" (88 cm)  19.75" (50 cm)                              |  |  |
| UPC Refrigerator-Freezer Door Swing Reversible Adjustable Shelves Crisper Qty Crisper Finish Crisper Cover Interior Light Refrigerator - Interior Height Refrigerator - Interior Depth Refrigerator - Shelf Type                                                                    | 761101050621  RHD  Yes  Yes  2  Transparent  Glass  Yes  34.75" (88 cm)  19.75" (50 cm)  19.75" (50 cm)  Glass       |  |  |
| Refrigerator-Freezer  Door Swing  Reversible  Adjustable Shelves  Crisper Qty  Crisper Finish  Crisper Cover  Interior Light  Refrigerator - Interior Height  Refrigerator - Interior Depth  Refrigerator - Shelf Type  Refrigerator - Shelf Qty  Refrigerator - Full Door          | 761101050621  RHD  Yes  Yes  2  Transparent  Glass  Yes  34.75" (88 cm)  19.75" (50 cm)  19.75" (50 cm)  Glass       |  |  |
| Refrigerator-Freezer  Door Swing  Reversible  Adjustable Shelves  Crisper Qty  Crisper Finish  Crisper Cover  Interior Light  Refrigerator - Interior Height  Refrigerator - Interior Depth  Refrigerator - Shelf Type  Refrigerator - Shelf Qty  Refrigerator - Full Door  Shelves | 761101050621  RHD  Yes  Yes  2  Transparent  Glass  Yes  34.75" (88 cm)  19.75" (50 cm)  19.75" (50 cm)  Glass  2  2 |  |  |

| Freezer - Shelf Type        | Glass          |
|-----------------------------|----------------|
| Freezer - Shelf Qty         | 1              |
| Freezer - Full Door Shelves | 2              |
| Gallon Door Storage         | Yes            |
| Thermostat Type             | Dial           |
| Fan Type                    | Interior       |
| Refrigerant Type            | R600a          |
| Refrigerant Amount          | 1.48 oz.       |
| High Side PSI               | 201.0          |
| Low Side PSI                | 103.0          |
| Level Legs                  | 2              |
| Compressor Step Height      | 9.5" (24 cm)   |
| Compressor Step Width       | 19.75" (50 cm) |
| Compressor Step Depth       | 7.0" (18 cm)   |
|                             |                |