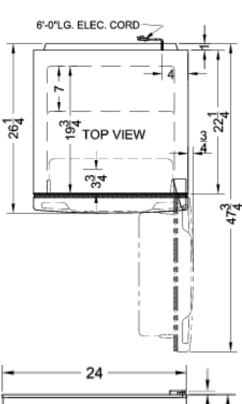

### FF1072B Specifications:

| Overview                                                                                                                                                                                                                                                                            |                                                                                                                      |  |  |
|-------------------------------------------------------------------------------------------------------------------------------------------------------------------------------------------------------------------------------------------------------------------------------------|----------------------------------------------------------------------------------------------------------------------|--|--|
| Height of Cabinet                                                                                                                                                                                                                                                                   | 59.38" (151 cm)                                                                                                      |  |  |
| Height to Hinge Cap                                                                                                                                                                                                                                                                 | 59.88" (152 cm)                                                                                                      |  |  |
| Width                                                                                                                                                                                                                                                                               | 24.0" (61 cm)                                                                                                        |  |  |
| Width with Door Open                                                                                                                                                                                                                                                                | 24.13" (61 cm)                                                                                                       |  |  |
| Depth                                                                                                                                                                                                                                                                               | 26.25" (67 cm)                                                                                                       |  |  |
| Depth with door at 90°                                                                                                                                                                                                                                                              | 47.75" (121 cm)                                                                                                      |  |  |
| Capacity                                                                                                                                                                                                                                                                            | 9.9 cu.ft. (280<br>L)                                                                                                |  |  |
| Defrost Type                                                                                                                                                                                                                                                                        | Frost-Free                                                                                                           |  |  |
| Door                                                                                                                                                                                                                                                                                | Black                                                                                                                |  |  |
| Cabinet                                                                                                                                                                                                                                                                             | Black                                                                                                                |  |  |
| US Electrical Safety                                                                                                                                                                                                                                                                | CSA                                                                                                                  |  |  |
| Canadian Electrical Safety                                                                                                                                                                                                                                                          | CSA-C                                                                                                                |  |  |
| Energy Usage/Year                                                                                                                                                                                                                                                                   | 329.0kWh/year                                                                                                        |  |  |
| Amps                                                                                                                                                                                                                                                                                | 1.4                                                                                                                  |  |  |
| Voltage/Frequency                                                                                                                                                                                                                                                                   | 115 V AC/60 Hz                                                                                                       |  |  |
| Weight                                                                                                                                                                                                                                                                              | 120.0 lbs. (54<br>kg)                                                                                                |  |  |
| Parts & Labor Warranty                                                                                                                                                                                                                                                              | 1 Year                                                                                                               |  |  |
|                                                                                                                                                                                                                                                                                     |                                                                                                                      |  |  |
| Compressor Warranty                                                                                                                                                                                                                                                                 | 5 Years                                                                                                              |  |  |
| Compressor Warranty UPC                                                                                                                                                                                                                                                             | 5 Years<br>761101050621                                                                                              |  |  |
|                                                                                                                                                                                                                                                                                     |                                                                                                                      |  |  |
| UPC                                                                                                                                                                                                                                                                                 |                                                                                                                      |  |  |
| UPC Refrigerator-Freezer                                                                                                                                                                                                                                                            | 761101050621                                                                                                         |  |  |
| UPC Refrigerator-Freezer Door Swing                                                                                                                                                                                                                                                 | 761101050621<br>RHD                                                                                                  |  |  |
| UPC Refrigerator-Freezer Door Swing Reversible                                                                                                                                                                                                                                      | 761101050621<br>RHD<br>Yes                                                                                           |  |  |
| UPC Refrigerator-Freezer Door Swing Reversible Adjustable Shelves                                                                                                                                                                                                                   | 761101050621  RHD  Yes  Yes                                                                                          |  |  |
| UPC Refrigerator-Freezer Door Swing Reversible Adjustable Shelves Crisper Qty                                                                                                                                                                                                       | 761101050621  RHD  Yes  Yes  2                                                                                       |  |  |
| UPC Refrigerator-Freezer Door Swing Reversible Adjustable Shelves Crisper Qty Crisper Finish                                                                                                                                                                                        | 761101050621  RHD  Yes  Yes  2  Transparent                                                                          |  |  |
| UPC Refrigerator-Freezer Door Swing Reversible Adjustable Shelves Crisper Qty Crisper Finish Crisper Cover                                                                                                                                                                          | 761101050621  RHD  Yes  Yes  2  Transparent  Glass                                                                   |  |  |
| UPC Refrigerator-Freezer Door Swing Reversible Adjustable Shelves Crisper Qty Crisper Finish Crisper Cover Interior Light                                                                                                                                                           | 761101050621  RHD  Yes  Yes  2  Transparent  Glass  Yes                                                              |  |  |
| UPC Refrigerator-Freezer  Door Swing Reversible Adjustable Shelves Crisper Qty Crisper Finish Crisper Cover Interior Light Refrigerator - Interior Height                                                                                                                           | 761101050621  RHD  Yes  Yes  2  Transparent  Glass  Yes  34.75" (88 cm)                                              |  |  |
| UPC Refrigerator-Freezer Door Swing Reversible Adjustable Shelves Crisper Qty Crisper Finish Crisper Cover Interior Light Refrigerator - Interior Height Refrigerator - Interior Width                                                                                              | 761101050621  RHD  Yes  Yes  2  Transparent  Glass  Yes  34.75" (88 cm)  19.75" (50 cm)                              |  |  |
| UPC Refrigerator-Freezer Door Swing Reversible Adjustable Shelves Crisper Qty Crisper Finish Crisper Cover Interior Light Refrigerator - Interior Height Refrigerator - Interior Width Refrigerator - Interior Depth                                                                | 761101050621  RHD  Yes  Yes  2  Transparent  Glass  Yes  34.75" (88 cm)  19.75" (50 cm)                              |  |  |
| UPC Refrigerator-Freezer Door Swing Reversible Adjustable Shelves Crisper Qty Crisper Finish Crisper Cover Interior Light Refrigerator - Interior Height Refrigerator - Interior Depth Refrigerator - Shelf Type                                                                    | 761101050621  RHD  Yes  Yes  2  Transparent  Glass  Yes  34.75" (88 cm)  19.75" (50 cm)  19.75" (50 cm)  Glass       |  |  |
| Refrigerator-Freezer  Door Swing  Reversible  Adjustable Shelves  Crisper Qty  Crisper Finish  Crisper Cover  Interior Light  Refrigerator - Interior Height  Refrigerator - Interior Depth  Refrigerator - Shelf Type  Refrigerator - Shelf Qty  Refrigerator - Full Door          | 761101050621  RHD  Yes  Yes  2  Transparent  Glass  Yes  34.75" (88 cm)  19.75" (50 cm)  19.75" (50 cm)  Glass       |  |  |
| Refrigerator-Freezer  Door Swing  Reversible  Adjustable Shelves  Crisper Qty  Crisper Finish  Crisper Cover  Interior Light  Refrigerator - Interior Height  Refrigerator - Interior Depth  Refrigerator - Shelf Type  Refrigerator - Shelf Qty  Refrigerator - Full Door  Shelves | 761101050621  RHD  Yes  Yes  2  Transparent  Glass  Yes  34.75" (88 cm)  19.75" (50 cm)  19.75" (50 cm)  Glass  2  2 |  |  |