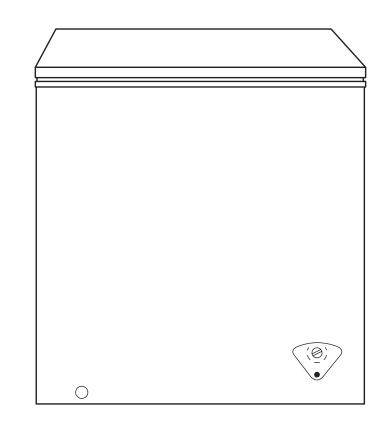

## **FCM5STWW** GE Appliances 5.0 Cu. Ft. Manual Defrost Chest Freezer

## FEATURES AND BENEFITS

5.0 cu. ft. capacity

Power "On" light - Easily see if the freezer is working without having to open the door

Lift-out, sliding bulk storage basket - Offers flexibility to organize and store favorite foods for quick, easy access

Adjustable temperature control – Easy to use controls to select the temperature for your needs

Recessed handles - A streamlined design offers a clean appearance

Upfront defrost water drain – Conveniently located to easily drain water during defrosting

Manual defrost - Manually defrost the freezer on your schedule

Model FCM5STWW - White