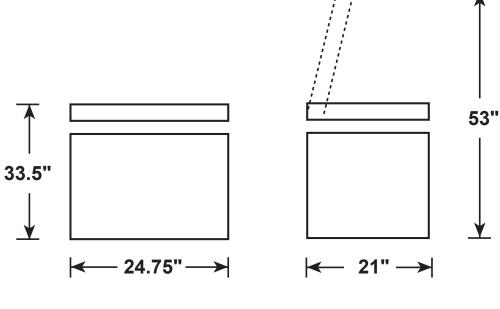

## **FCM5STWW** GE Appliances 5.0 Cu. Ft. Manual Defrost Chest Freezer

DIMENSIONS AND INSTALLATION INFORMATION (IN INCHES)

| AIR CLEARANCE   |   |
|-----------------|---|
| Each side (in.) | 3 |
| Back (in.)      | 3 |

Front View

Side View

For answers to your Monogram, Café™, GE Profile™ or GE Appliances product questions, visit our website at geappliances.com or call GE Answer Center® Service, 800.626.2000.