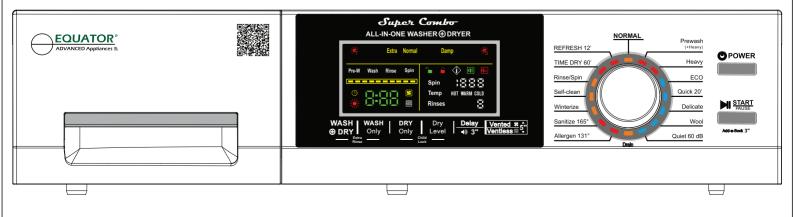

# ALL-IN-ONE COMBO WASHER-DRYER Sanitize • Allergen • Winterize

All-In-One CONVERTIBLE Washer-Dryer 18lb/1.9cf SANITIZE ALLERGEN Cycle 1400RPM

#### FEATURES

- Child lock
- Delay Start
- Oversuds Control
- Add-a-sock option
- End of cycle chime
- Start / Pause function
- Easy to open coin trap
- Adjustable Leveling legs 4
- Easy to install remove 3 shipping rods
- Electronic control panel with LED Lights
- Energy saving auto display o ffafter 5 min
- Venting Booster fan option to blow air 50 ft
- Angled 45°door handle (Reduces bending)

#### **INNOVATIVE WASHING**

Winterize Cycle: Winterize your machine in 2 minutes. Pour antifreeze and Start

Allergen Cycle: Special cycle to kill dust mites. The water is heated to 131° F and kept at that temp for 3 minutes

Sanitize Cycle: Water is heated to 165° F to sanitize clothes. Perfect for people working in contaminated environments to protect family eg. hospital

Quiet Cycle: Clothes are washed and dried at low RPM with noise level less 60 dB. Perfect for families working in different shifts, babies and seniors

#### **BETTER DRYING**

**Exhaust fan:** Super Combo has an exhaust fan that will work in the venting cycle, in addition to the turbo blower fan. This dries the clothes faster

Refresh function: A 12 minute hot dryer cycle to refresh clothes before folding

### **SPECIAL FEATURES**

Self-clean option: Runs a short wash to clean the drum

Child lock: Locks all operations during a cycle so a child cannot operate it

Pause: Stop the operations at any time of the cycle for any reason

### FASTER SERVICE

Built-in Diagnostics: Choice of 13 error codes inform the user of possible problems, reducing down-time for service