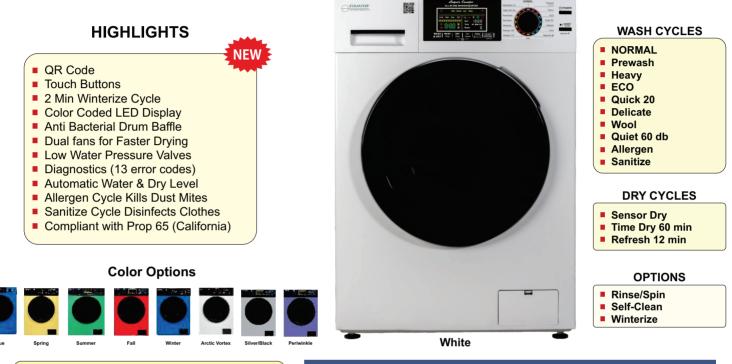

# ALL-IN-ONE COMBO WASHER-DRYER Sanitize • Allergen • Winterize

All-In-One CONVERTIBLE Washer-Dryer 18lb/1.9cf SANITIZE ALLERGEN Cycle 1400RPM

#### FEATURES

- Child lock
- Delay Start
- Oversuds Control
- Add-a-sock option
- End of cycle chime
- Start / Pause function
- Easy to open coin trap
- Adjustable Leveling legs 4
- Easy to install remove 3 shipping rods
- Electronic control panel with LED Lights
- Energy saving auto display o ffafter 5 min
- Venting Booster fan option to blow air 50 ft
- Angled 45°door handle (Reduces bending)

| SPECIFICATIONS                                                              |                                                  |
|-----------------------------------------------------------------------------|--------------------------------------------------|
| Model                                                                       | EZ 5500 CV                                       |
| Colors                                                                      | White, Blue, SILVER/BLACK, YELLOW/Black,         |
|                                                                             | GREEN/Black, RED/Black, BLUE/Black, WHITE/Black. |
|                                                                             | PERIWINKLE/Black                                 |
| Capacity                                                                    | 1.9 cu.ft.                                       |
| Programs                                                                    | 15                                               |
| Door Diameter / Swing                                                       | 18" / 180°                                       |
| Dry Ventilation                                                             | Convertible Venting / Condensing                 |
| Wash Only & Dry Only Option                                                 | Yes                                              |
| Pre-Wash Function                                                           | Yes                                              |
| Automatic Door Lock in Wash                                                 | Yes                                              |
| Water Intake in Drum                                                        | Circumference & Back                             |
| Stainless Steel Drum                                                        | Yes, Pearl Design                                |
| Spin Speed                                                                  | 1400 rpm                                         |
| Exhaust Fan                                                                 | 0.5 A                                            |
| Fan Motor                                                                   | 65 Watt                                          |
| Electrical                                                                  | 110V / 60Hz / 12A                                |
| Weight (Net/Gross) lbs                                                      | 190 / 200                                        |
| Product Dimensions HxWxD (inch)                                             | 33.5 x 23.5 x 24.8                               |
| Packaging Dimensions HxWxD (inch)                                           | 35 x 26 x 26                                     |
| Type of Shipping                                                            | LTL                                              |
| Certification                                                               | ETL                                              |
| Warranty                                                                    | 1 Year Parts and Labor                           |
| Keywords: Sanitize, Allergen cycle, Anti-Bacterial drum baffles, Winterize, |                                                  |
| Color coded LED Display, Quiet Cycle, Delay Start                           |                                                  |

#### **INNOVATIVE WASHING**

Winterize Cycle: Winterize your machine in 2 minutes. Pour antifreeze and Start

Allergen Cycle: Special cycle to kill dust mites. The water is heated to 131° F and kept at that temp for 3 minutes

Sanitize Cycle: Water is heated to 165° F to sanitize clothes. Perfect for people working in contaminated environments to protect family eg. hospital

Quiet Cycle: Clothes are washed and dried at low RPM with noise level less 60 dB. Perfect for families working in different shifts, babies and seniors

### FASTER SERVICE

Built-in Diagnostics: Choice of 13 error codes inform the user of possible problems, reducing down-time for service