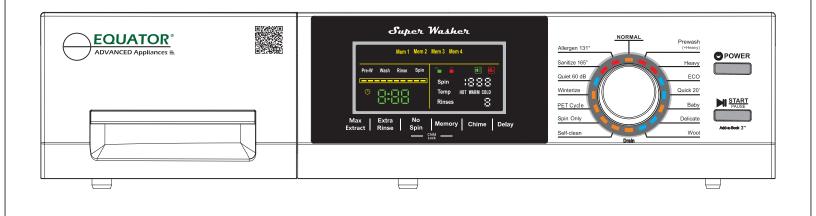

# Super Washer - Model 826

## **ENERGY SAVING**

Automatic Water Level: Weighs the clothes to automatically use the correct amount of water required

**Delay Start:** Set the start time up to 24 hours later, in one hour increments

#### **INNOVATIVE WASHING**

**Sanitize Cycle:** Water is heated to 165° F to sanitize clothes. Perfect for people working in contaminated environments to protect the family eg. hospitals

Allergen Cycle: Special cycle to kill dust mites. The water is heated to 131° F and kept at that temp for 3 minutes

Quiet Cycle: Clothes are washed and dried at low RPM with noise level less than 60 dB. Perfect for families working in different shifts, babies and seniors

Winterize Cycle: Winterize your machine in 2 minutes. Pour antifreeze and Start

#### **SPECIAL FEATURES**

Self clean option: Runs a short wash to clean the drum

Child lock: Locks all operations during a cycle so a child cannot operate it

Pause: Stop the operations at any time of the cycle for any reason

Reload: Open the door during a wash cycle to add clothes

**End of cycle chime:** The machine will chime at the end of the program every 5 minutes until any button is pressed or the door is opened

Hose Length: Drain Hose - 6 Feet and Intel Hose - 6 Feet

Built-In: Surge protector & voltage stabilizer

**PET Cycle:** Special program to remove pet hair.