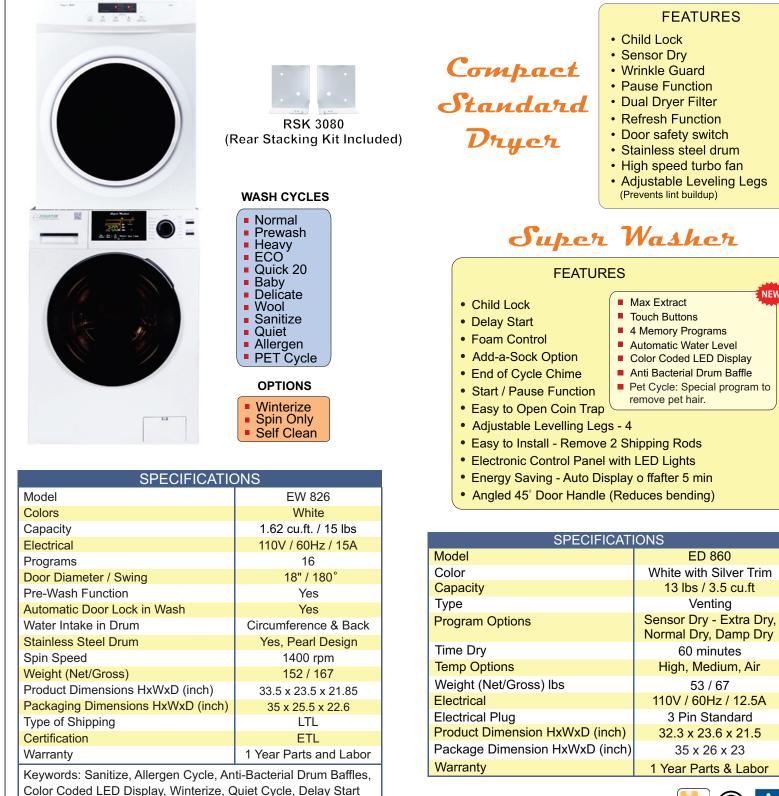

# Super Washer - Model 826

## **ENERGY SAVING**

Automatic Water Level: Weighs the clothes to automatically use the correct amount of water required

**Delay Start:** Set the start time up to 24 hours later, in one hour increments

#### **INNOVATIVE WASHING**

**Sanitize Cycle:** Water is heated to 165° F to sanitize clothes. Perfect for people working in contaminated environments to protect the family eg. hospitals

Allergen Cycle: Special cycle to kill dust mites. The water is heated to 131° F and kept at that temp for 3 minutes

Quiet Cycle: Clothes are washed and dried at low RPM with noise level less than 60 dB. Perfect for families working in different shifts, babies and seniors

Winterize Cycle: Winterize your machine in 2 minutes. Pour antifreeze and Start

#### **SPECIAL FEATURES**

Self clean option: Runs a short wash to clean the drum

Child lock: Locks all operations during a cycle so a child cannot operate it

Pause: Stop the operations at any time of the cycle for any reason

Reload: Open the door during a wash cycle to add clothes

**End of cycle chime:** The machine will chime at the end of the program every 5 minutes until any button is pressed or the door is opened

Hose Length: Drain Hose - 6 Feet and Intel Hose - 6 Feet

Built-In: Surge protector & voltage stabilizer

**PET Cycle:** Special program to remove pet hair.

## **FASTER SERVICE**

Built-in Diagnostics: Choice of 9error codes inform the user of possible problems, reducing down-time for service