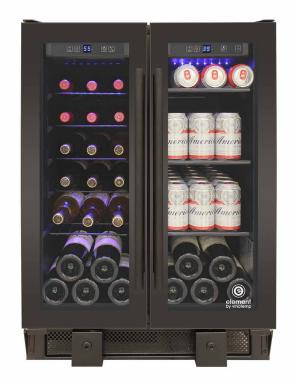

## EL-BWC102-02

For those that love both beer and wine, EL-BWC102-02 beverage and wine cooler is the optimal solution. Modern styling features an argon-filled glass door with a black stainless frame. This beverage and wine cooler allows you to set two separate temperatures to provide the optimum conditions for your wine and beverages. The right side of the cabinet has space for up to 58 soda or beer cans while the left side has the capacity for up to 24 of your favorite wines. Convenient temperature controls make setting the ideal temperature a simple task. A french key lock system is implemented with this unit.

## Features:

- Capacity: Approx. 24\* standard 750ml Bordeaux wine bottles and 58\* 12oz. soda cans
- · Application: Freestanding or built-in
- Shelves: 5 sliding metal shelves and a bulk storage (Left Zone), 3 sliding flat shelves and a bulk storage (Right Zone)
- Reversible Door Swing: No
- Temperature Zones: 2
- Temperature Range: 39°- 65°F
- Ambient Temperature Range: 41° 100°F
- · Cooling System: Compressor
- Touch Screen Control Panels (Left and Right Zones)
- Illuminated Blue LED interior light on the top
- Indoor/Outdoor: Indoor only
- Key lock included
- Unit Dimensions: 23 5/8"W x 23 5/8"D x 34 1/8"H
- Depth with Handle: 25 3/4"D
- Unit Weight (Empty): 104 lbs.