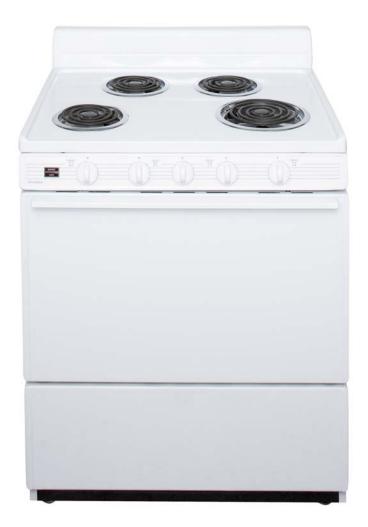

30 Inch Electric Range

## Benefits & Features

- One 8 Inch Element (2100w)
  Three 6 Inch Elements (1250w)
- Lifetime Warranty On Top Burner Elements
- 4 Inch Porcelain Backguard
- ADA Compliant
- Oven And Surface Signal Lights
- Lift Up Top With Support Rod
- Low 150 Degree Thermostat Setting
- Our coils meet the new UL 858 regulations
- One Heavy-Duty Oven Rack With Four Adjustable Positions
- Waist high variable broiler, Closed Door Broiling
- 30" W, 40" H, 26" D
- Shipping Weight 178 Pounds
- Amps: 36.67
- Leg Levelers
- Anti-Tip Bracket
- Crafted With Pride and MADE IN AMERICA

Model: EFK102OP

119 S. 14th Street (PO BOX 387) • Belleville, IL 62220 (62222) (P) 800-858-5844 • (F) 618-235-1771 • www.premierrange.com