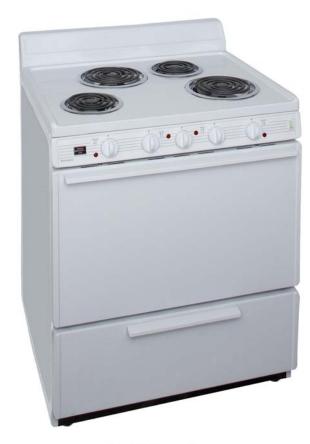

30 Inch Electric Range

Models: EDKL0HOP

## Benefits & Features

- Two 8 Inch Element (2100w)
  Two 6 Inch Elements (1250w)
- Lifetime Warranty On Top Burner Elements
- 4 Inch Porcelain Backguard
- ADA Compliant
- Individual Signal Lights for Each Burner and the Oven
- Interior Oven Light
- Lift Up Top With Support Rod
- Low 150 Degree Thermostat Setting
- Our coils meet the new UL 858 regulations
- Two Heavy-Duty Oven Racks With Four Adjustable Positions
- Full-Width Storage Drawer
- Waist high variable broiler, Closed Door Broiling
- 30" W, 40" H, 26" D
- Shipping Weight 183 Pounds
- Amps: 39.58
- Leg Levelers
- Anti-Tip Bracket
- Crafted With Pride and MADE IN AMERICA