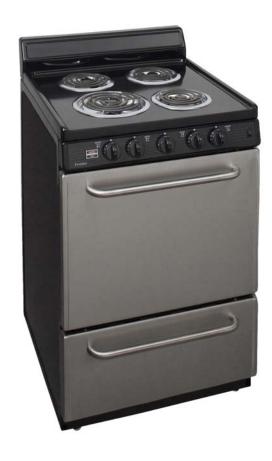

## 24 Inch Electric Range

Models: ECK600BP

## Benefits & Features

- One 8 Inch Element (2100w)
  Three 6 Inch Elements (1250w)
- Lifetime Warranty On Top Burner Elements
- 4 Inch Black Porcelain Vent Rail
- Constructed with Commercial Grade Stainless Steel
- ADA Compliant
- Oven and Surface Signal Light
- Lift Up Top With Support Rod
- Low 150 Degree Thermostat Setting
- Our coils meet the new UL 858 regulations
- Two Heavy-Duty Oven Racks With Four Adjustable Positions
- Waist high variable broiler, Closed Door Broiling
- Full Width Storage Drawer
- 24" W, 40" H, 26" D
- Shipping Weight 165 Pounds
- Amps: 36.67
- Leg Levelers
- Anti-Tip Bracket
- Crafted With Pride and MADE IN AMERICA