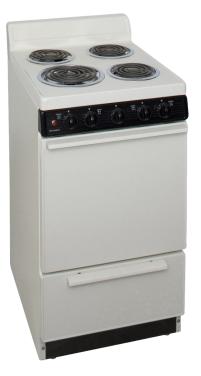

20 Inch Electric Range

Model: EAK100TP - Biscuit

## **Benefits & Features**

- One 8 Inch Element (2100w) Three 6 Inch Elements (1250w)
- Lifetime Warranty On Top Burner Elements
- 4 Inch Porcelain Backguard
- ADA Compliant
- Surface Signal Light
- Lift Up Top With Support Rod
- Low 150 Degree Thermostat Setting
- Our coils meet the new UL 858 regulation
- Two Heavy-Duty Oven Racks With Four Adjustable Positions
- Waist high broiler, Closed Door Broiling
- Full Width Storage Drawer
- 20.125" W, 40" H, 24.5" D
- Shipping Weight 145 Pounds
- Amps: 36.67
- Leg Levelers
- Anti-Tip Bracket
- Crafted With Pride and <u>MADE IN AMERICA</u>