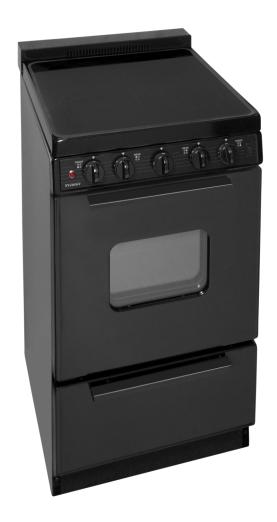

## 20" Electric Smooth Top Range

Model:

EAS2X0BP - Black

## **Benefits & Features**

- Smooth Glass Top Surface
   Two 8 Inch Element (2,000w)
   Two 6 Inch Elements (1,200w)
- Lifetime Warranty On Top Burner Elements
- 1.5 Inch Porcelain Backguard
- · "Hot Surface" Indicator Light
- Surface Power Light
- Interior Oven Light
- Two Heavy-Duty Oven Racks With Four Adjustable Positions
- Waist high variable broiler, Closed Door Broiling
- Full Width Storage Drawer
- 20.125" W, 37.5" H, 24.5" D
- Shipping Weight 150 Pounds
- Amps: 39.58
- Leg Levelers
- Anti-Tip Bracket
- · Crafted With Pride and MADE IN AMERICA
- ADA Compliant