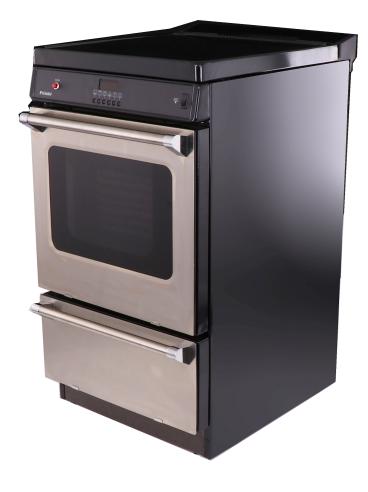

## 20" Induction Range

**MODEL: EAN7XOBPX1** 

## **Benefits & Features**

- Crafted With Pride and MADE IN AMERICA
- Ceramic Glass Top Induction Surface
   Two 2400 W Elements (Booster Mode- 3130 W)
   Two 1460 W Elements (Booster Mode- 1930 W)
- · Low turndown allows for easy simmering.
- Fastest boil speed of any cooking product. Save time with Booster function.
- Simple clean up without the need for abrasive products on the glass top.
- Touch screen Temperature controls for top burners with lock
- Element TimerS
- Hot Surface Warning
- Surface and Oven Power Light
- Interior Oven Light
- Digital Clock/ Oven Timer/ Oven Temperature Display
- Windowed Oven door
- Two Heavy-Duty Oven Racks With Four Adjustable Positions
- Waist high variable broiler, Closed Door Broiling
- Full Width Storage Drawer
- 20.125" W, 37.5" H, 24.5" D
- Amps: 39.58 Volts: 220-240
- Shipping Weight 140 Pounds
- ADA Compliant