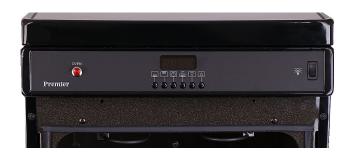

## **Benefits & Features**

- Crafted With Pride and MADE IN AMERICA
- Ceramic Glass Top Induction Surface
   Two 2400 W Elements (Booster Mode- 3130 W)
   Two 1460 W Elements (Booster Mode- 1930 W)
- · Low turndown allows for easy simmering.
- Fastest boil speed of any cooking product. Save time with Booster function.
- Simple clean up without the need for abrasive products on the glass top.
- Touch screen Temperature controls for top burners with lock
- Element TimerS
- Hot Surface Warning
- Surface and Oven Power Light
- Interior Oven Light
- Digital Clock/ Oven Timer/ Oven Temperature Display
- Windowed Oven door
- Two Heavy-Duty Oven Racks With Four Adjustable Positions
- Waist high variable broiler, Closed Door Broiling
- Full Width Storage Drawer
- 20.125" W, 37.5" H, 24.5" D
- Amps: 39.58 Volts: 220-240
- Shipping Weight 140 Pounds
- ADA Compliant