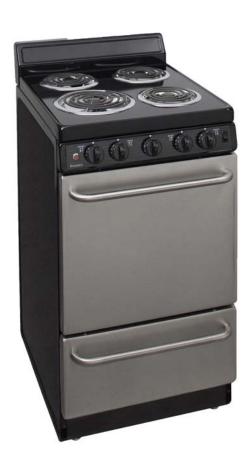

20 Inch Electric Range

Model: EAK600BP

## Benefits & Features

- One 8 Inch Element (2100w)
  Three 6 Inch Elements (1250w)
- Lifetime Warranty On Top Burner Elements
- 4 Inch Porcelain Backguard
- Constructed with Commercial Grade Stainless
  Steel
- ADA Compliant
- Surface Signal Light
- Lift Up Top With Support Rod
- Low 150 Degree Thermostat Setting
- Our coils meet the new UL 858 regulations
- Two Heavy-Duty Oven Racks With Four Adjustable Positions
- Full-Width Storage Drawer
- Waist high variable broiler, Closed Door Broiling
- 20.125" W, 40" H, 24.5" D
- Shipping Weight 150 Pounds
- Amps: 36.67
- Leg Levelers
- Anti-Tip Bracket
- Crafted With Pride and MADE IN AMERICA