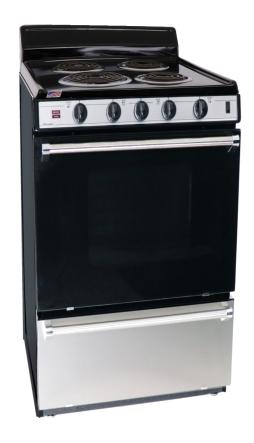

20 Inch Electric Range

Model: EAK300BPG1
STAINLESS STEEL

**Built to Order** 

## **Benefits & Features**

- One 8 Inch Element (2100w)
   Three 6 Inch Elements (1250w)
- Lifetime Warranty On Top Burner Elements
- 4 Inch Porcelain Backguard
- ADA Compliant
- Black glass Oven Door with Interior Oven Light
- Full-Width Storage Drawer
- Oven And Surface Signal Light
- Lift Up Top With Support Rod
- Low 150 Degree Thermostat Setting

- Our coils meet the new UL 858 regulations
- Two Heavy-Duty Oven Racks With Four Adjustable Positions
- Waist high, Closed Door Broiling
- 20.125" W, 40" H, 24.5" D
- Shipping Weight 140 Pounds
- Amps: 36.67
- Leg Levelers
- Anti-Tip Bracket
- Crafted and Manufactured with Pride in America