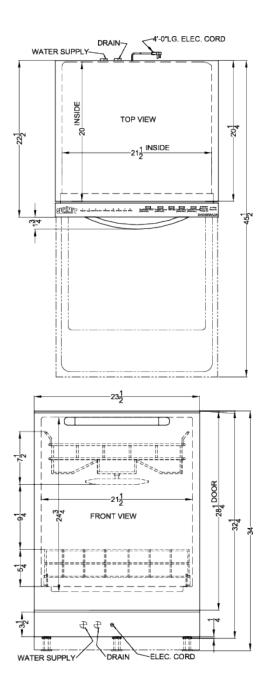

### **DW244SSADA Specifications:**

| Overview                                                                                                                                                                                               |                                                                                                                   |
|--------------------------------------------------------------------------------------------------------------------------------------------------------------------------------------------------------|-------------------------------------------------------------------------------------------------------------------|
| Height of Cabinet                                                                                                                                                                                      | 32.25" (82 cm)                                                                                                    |
| Width                                                                                                                                                                                                  | 23.5" (60 cm)                                                                                                     |
| Depth                                                                                                                                                                                                  | 22.5" (57 cm)                                                                                                     |
| Depth with Handle                                                                                                                                                                                      | 24.25" (62 cm)                                                                                                    |
| Depth with door at 90°                                                                                                                                                                                 | 45.5" (116 cm)                                                                                                    |
| Dishwasher                                                                                                                                                                                             | Standard                                                                                                          |
| Door                                                                                                                                                                                                   | Stainless Steel                                                                                                   |
| Cabinet                                                                                                                                                                                                | Stainless Look                                                                                                    |
| US Electrical Safety                                                                                                                                                                                   | UL                                                                                                                |
| Canadian Electrical Safety                                                                                                                                                                             | ULC                                                                                                               |
| Energy Usage/Year                                                                                                                                                                                      | 260.0kWh/year                                                                                                     |
| Amps                                                                                                                                                                                                   | 12.0                                                                                                              |
| Voltage/Frequency                                                                                                                                                                                      | 115 V AC/60 Hz                                                                                                    |
| Weight                                                                                                                                                                                                 | 95.0 lbs. (43 kg)                                                                                                 |
| Parts & Labor Warranty                                                                                                                                                                                 | 1 Year                                                                                                            |
| UPC                                                                                                                                                                                                    | 761101079608                                                                                                      |
|                                                                                                                                                                                                        |                                                                                                                   |
| Dishwasher                                                                                                                                                                                             |                                                                                                                   |
| <b>Dishwasher</b> Number of Cycles                                                                                                                                                                     | 8                                                                                                                 |
|                                                                                                                                                                                                        | 8 2                                                                                                               |
| Number of Cycles                                                                                                                                                                                       |                                                                                                                   |
| Number of Cycles Number of Racks                                                                                                                                                                       | 2                                                                                                                 |
| Number of Cycles  Number of Racks  Rack Material                                                                                                                                                       | 2<br>Wire                                                                                                         |
| Number of Cycles  Number of Racks  Rack Material  Silverware Basket                                                                                                                                    | 2<br>Wire<br>Yes                                                                                                  |
| Number of Cycles  Number of Racks  Rack Material  Silverware Basket  Delayed Start                                                                                                                     | 2<br>Wire<br>Yes<br>Yes                                                                                           |
| Number of Cycles  Number of Racks  Rack Material  Silverware Basket  Delayed Start  China Setting                                                                                                      | 2<br>Wire<br>Yes<br>Yes                                                                                           |
| Number of Cycles  Number of Racks  Rack Material  Silverware Basket  Delayed Start  China Setting  Interior Finish                                                                                     | 2<br>Wire<br>Yes<br>Yes<br>Yes<br>Stainless Steel                                                                 |
| Number of Cycles  Number of Racks  Rack Material  Silverware Basket  Delayed Start  China Setting  Interior Finish  Interior Height                                                                    | Wire Yes Yes Yes Stainless Steel 24.75" (63 cm)                                                                   |
| Number of Cycles  Number of Racks  Rack Material  Silverware Basket  Delayed Start  China Setting  Interior Finish  Interior Height  Interior Width                                                    | Wire Yes Yes Yes Stainless Steel 24.75" (63 cm) 21.5" (55 cm)                                                     |
| Number of Cycles  Number of Racks  Rack Material  Silverware Basket  Delayed Start  China Setting  Interior Finish  Interior Height  Interior Width  Interior Depth                                    | 2<br>Wire<br>Yes<br>Yes<br>Yes<br>Stainless Steel<br>24.75" (63 cm)<br>21.5" (55 cm)<br>20.0" (51 cm)             |
| Number of Cycles  Number of Racks  Rack Material  Silverware Basket  Delayed Start  China Setting  Interior Finish  Interior Height  Interior Width  Interior Depth  Decibel Rating                    | 2<br>Wire<br>Yes<br>Yes<br>Yes<br>Stainless Steel<br>24.75" (63 cm)<br>21.5" (55 cm)<br>20.0" (51 cm)<br>47.0 dBA |
| Number of Cycles  Number of Racks  Rack Material  Silverware Basket  Delayed Start  China Setting  Interior Finish  Interior Height  Interior Width  Interior Depth  Decibel Rating  Number of Options | 2<br>Wire<br>Yes<br>Yes<br>Yes<br>Stainless Steel<br>24.75" (63 cm)<br>21.5" (55 cm)<br>20.0" (51 cm)<br>47.0 dBA |