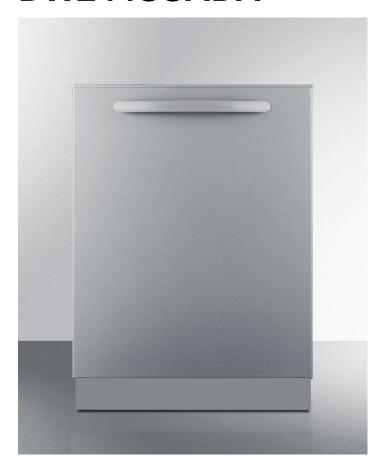

# DW244SSADA

32.25" x 23.5" x 22.5" (H x W x D)

24" wide ENERGY STAR certified ADA compliant built-in dishwasher made in Europe with a stainless steel door and top controls

#### **Product Features:**

| ENERGY STAR certified             | Uses less energy and water than national standards require to ensure more efficiency and lower utility bills      |
|-----------------------------------|-------------------------------------------------------------------------------------------------------------------|
| ADA compliant                     | 32.25" high to fit under lower counters following ADA guidelines                                                  |
| Ultra quiet performance           | Advanced sound absorbing construction operates at 47 dB                                                           |
| Touch controls                    | Intuitive button controls with a digital display to ensure you select the proper cycle                            |
| Top control panel                 | Touch controls are located on the top of the door, providing a cleaner look to better integrate into your kitchen |
| Stainless steel door              | Attractive finish with a horizontal grain                                                                         |
| Pro style handle                  | Curved handle in brushed stainless steel elevates your kitchen style                                              |
| Stainless steel interior          | Durable interior ensures long-lasting use                                                                         |
| Slide-out nylon coated wire racks | Two easy-gliding racks for easy loading and long-lasting durability                                               |