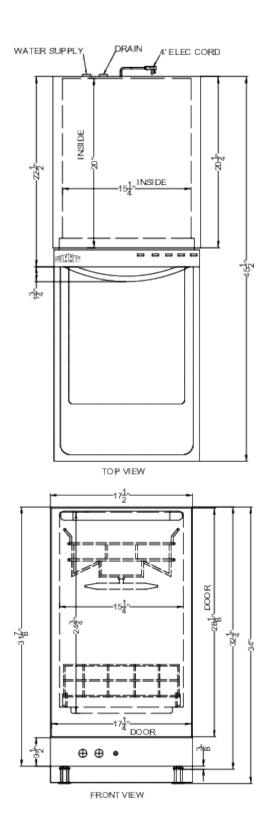

### **DW185SSADA Specifications:**

| Overview                                                                                                                                                                                               |                                                                                                                    |
|--------------------------------------------------------------------------------------------------------------------------------------------------------------------------------------------------------|--------------------------------------------------------------------------------------------------------------------|
| Height of Cabinet                                                                                                                                                                                      | 32.25" (82 cm)                                                                                                     |
| Width                                                                                                                                                                                                  | 17.5" (44 cm)                                                                                                      |
| Depth                                                                                                                                                                                                  | 22.5" (57 cm)                                                                                                      |
| Depth with Handle                                                                                                                                                                                      | 24.25" (62 cm)                                                                                                     |
| Depth with door at 90°                                                                                                                                                                                 | 45.5" (116 cm)                                                                                                     |
| Dishwasher                                                                                                                                                                                             | Standard                                                                                                           |
| Door                                                                                                                                                                                                   | Stainless Steel                                                                                                    |
| Cabinet                                                                                                                                                                                                | Stainless Look                                                                                                     |
| US Electrical Safety                                                                                                                                                                                   | UL                                                                                                                 |
| Canadian Electrical Safety                                                                                                                                                                             | ULC                                                                                                                |
| Energy Usage/Year                                                                                                                                                                                      | 250.0kWh/year                                                                                                      |
| Amps                                                                                                                                                                                                   | 12.0                                                                                                               |
| Voltage/Frequency                                                                                                                                                                                      | 115 V AC/60 Hz                                                                                                     |
| Weight                                                                                                                                                                                                 | 95.0 lbs. (43 kg)                                                                                                  |
| Parts & Labor Warranty                                                                                                                                                                                 | 1 Year                                                                                                             |
| UPC                                                                                                                                                                                                    | 761101089379                                                                                                       |
|                                                                                                                                                                                                        |                                                                                                                    |
| Dishwasher                                                                                                                                                                                             |                                                                                                                    |
| <b>Dishwasher</b> Number of Cycles                                                                                                                                                                     | 8                                                                                                                  |
|                                                                                                                                                                                                        | 8 2                                                                                                                |
| Number of Cycles                                                                                                                                                                                       |                                                                                                                    |
| Number of Cycles Number of Racks                                                                                                                                                                       | 2                                                                                                                  |
| Number of Cycles  Number of Racks  Rack Material                                                                                                                                                       | 2<br>Wire                                                                                                          |
| Number of Cycles  Number of Racks  Rack Material  Silverware Basket                                                                                                                                    | 2<br>Wire<br>Yes                                                                                                   |
| Number of Cycles  Number of Racks  Rack Material  Silverware Basket  Delayed Start                                                                                                                     | 2<br>Wire<br>Yes<br>Yes                                                                                            |
| Number of Cycles  Number of Racks  Rack Material  Silverware Basket  Delayed Start  China Setting                                                                                                      | 2<br>Wire<br>Yes<br>Yes                                                                                            |
| Number of Cycles  Number of Racks  Rack Material  Silverware Basket  Delayed Start  China Setting  Interior Finish                                                                                     | 2<br>Wire<br>Yes<br>Yes<br>Yes<br>Stainless Steel                                                                  |
| Number of Cycles  Number of Racks  Rack Material  Silverware Basket  Delayed Start  China Setting  Interior Finish  Interior Height                                                                    | Wire Yes Yes Yes Stainless Steel 24.75" (63 cm)                                                                    |
| Number of Cycles  Number of Racks  Rack Material  Silverware Basket  Delayed Start  China Setting  Interior Finish  Interior Height  Interior Width                                                    | Wire Yes Yes Yes Stainless Steel 24.75" (63 cm) 15.25" (39 cm)                                                     |
| Number of Cycles  Number of Racks  Rack Material  Silverware Basket  Delayed Start  China Setting  Interior Finish  Interior Height  Interior Width  Interior Depth                                    | 2<br>Wire<br>Yes<br>Yes<br>Yes<br>Stainless Steel<br>24.75" (63 cm)<br>15.25" (39 cm)<br>20.0" (51 cm)             |
| Number of Cycles  Number of Racks  Rack Material  Silverware Basket  Delayed Start  China Setting  Interior Finish  Interior Height  Interior Width  Interior Depth  Decibel Rating                    | 2<br>Wire<br>Yes<br>Yes<br>Yes<br>Stainless Steel<br>24.75" (63 cm)<br>15.25" (39 cm)<br>20.0" (51 cm)<br>47.0 dBA |
| Number of Cycles  Number of Racks  Rack Material  Silverware Basket  Delayed Start  China Setting  Interior Finish  Interior Height  Interior Width  Interior Depth  Decibel Rating  Number of Options | 2<br>Wire<br>Yes<br>Yes<br>Yes<br>Stainless Steel<br>24.75" (63 cm)<br>15.25" (39 cm)<br>20.0" (51 cm)<br>47.0 dBA |