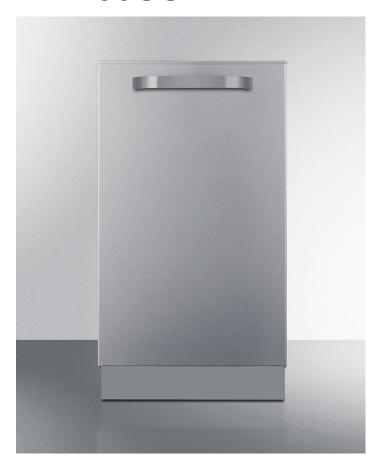

# DW185SSADA

32.25" x 17.5" x 22.5" (H x W x D)

18" wide ADA compliant built-in dishwasher made in Europe with a stainless steel door and top controls

#### **Product Features:**

| 18" Wide Dishwasher               | Slim fit with full dishwashing capability for a great addition to any small kitchen                               |
|-----------------------------------|-------------------------------------------------------------------------------------------------------------------|
| ADA compliant                     | 32.25" high to fit under lower counters following ADA guidelines                                                  |
| Ultra quiet performance           | Advanced sound absorbing construction operates at 47 dB                                                           |
| Touch controls                    | Intuitive button controls with a digital display to ensure you select the proper cycle                            |
| Top control panel                 | Touch controls are located on the top of the door, providing a cleaner look to better integrate into your kitchen |
| Stainless steel door              | Attractive finish with a horizontal grain                                                                         |
| Pro style handle                  | Curved handle in brushed stainless steel elevates your kitchen style                                              |
| Stainless steel interior          | Durable interior ensures long-lasting use                                                                         |
| Slide-out nylon coated wire racks | Two easy-gliding racks for easy loading and long-lasting durability                                               |