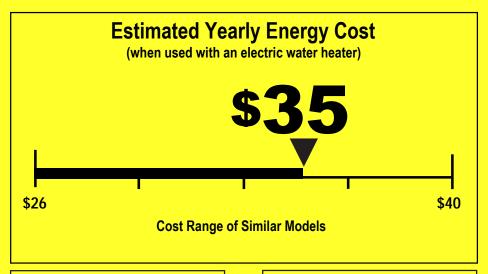

**269** kWh
Estimated Yearly Electricity Use

**\$27** 

Estimated Yearly Energy Cost
(when used with a natural gas water heater)

Your cost will depend on your utility rates and use.

- Cost range based on standard capacity models.
- Estimated energy cost based on four wash loads a week and a national average electricity cost of 13 cents per kWh and natural gas cost of \$1.05 per therm.
- For more information, visit www.ftc.gov/appliances.