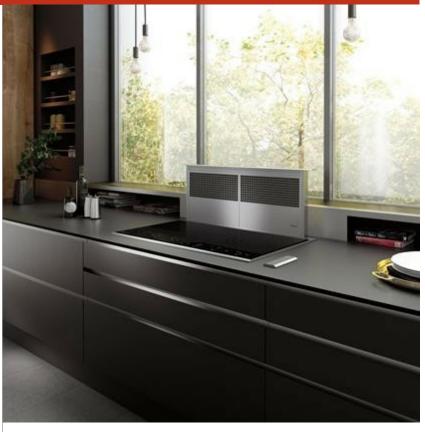

## **FEATURES**

Breathe cleaner air and enjoy less greasy residue in your kitchen

"Disappears" when not in use for a sleek, minimal look and use in open-concept kitchens

Lowers when not in use, and rises 14 inches to whisk away smoke and odors

Enjoy remote control operation within nine feet of unit

Matches the heavy-gauge stainless steel look of Sub-Zero, Wolf, and Cove

Select from internal, in-line, or remote blower options (blower required)

Automatically turns off the blower with a five-minute "delay-off" feature

Minimizes the backward flow of cold air with backdraft transition

Install a reversible motor box on either side of the downdraft for design flexibility