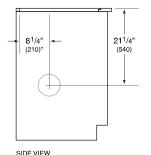

# **DIMENSIONS**

NOTE: Shown with front mounted internal blower with 6" (152) round discharge, dashed line represents rear mount.