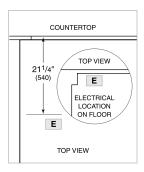

#### **ELECTRICAL**

**NOTE:** Dimensions in parenthesis are in millimeters unless otherwise specified