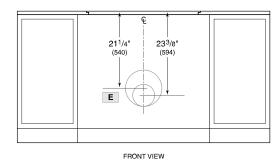

# **DIMENSIONS**

NOTE: Shown with front mounted internal blower with 6" (152) round discharge, dashed line represents rear mount.

#### **FLUSH INSTALLATION**

TOP VIEW

\*6" (152) back from countertop cutout when internal blower is rear mounted.

NOTE: Internal blower 6" (152) round, side, rear, or bottom discharge. In-line and remote blower 10" (254) round, rear discharge. Centerline indicates center of downdraft cutout.