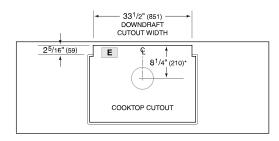

#### **FLUSH INSTALLATION**

TOP VIEW

\*6" (152) back from countertop cutout when internal blower is rear mounted.

NOTE: Internal blower 6" (152) round, side, rear, or bottom discharge. In-line and remote blower 10" (254) round, rear discharge. Centerline indicates center of downdraft cutout.