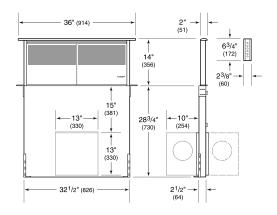

# **DIMENSIONS**

NOTE: Shown with front mounted internal blower with 6" (152) round discharge, dashed line represents rear mount.