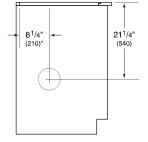

# DIMENSIONS

NOTE: Shown with front mounted internal blower with 6" (152) round discharge dashed line represents rear mount.