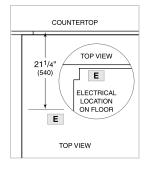

# ELECTRICAL

NOTE: Dimensions in parenthesis are in millimeters unless otherwise specified