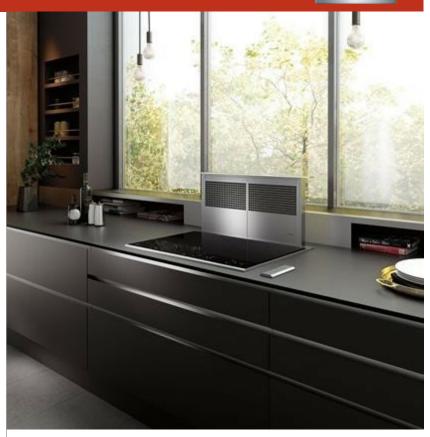

#### **FEATURES**

Breathe cleaner air and enjoy less greasy residue in your kitchen

"Disappears" when not in use for a sleek, minimal look and use in openconcept kitchens

Lowers when not in use, and rises 14 inches to whisk away smoke and odors

Enjoy remote control operation within nine feet of unit

Matches the heavy-gauge stainless steel look of Sub-Zero, Wolf, and Cove

Select from internal, in-line, or remote blower options (blower required)

Automatically turns off the blower with a five-minute "delay-off" feature

Minimizes the backward flow of cold air with backdraft transition

Install a reversible motor box on either side of the downdraft for design flexibility