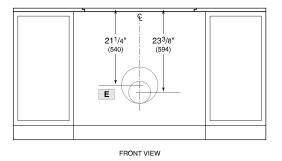

# **FLUSH INSTALLATION**

TOP VIEW

SIDE VIEW

\*6" (152) back from countertop cutout when internal blower is rear mounted.

NOTE: Internal blower 6" (152) round, side, rear, or bottom discharge. In-line and remote blower 10" (254) round, rear discharge. Centerline indicates center of downdraft cutout.