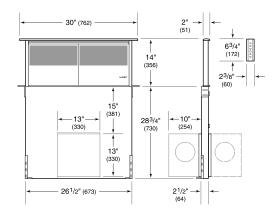

# DIMENSIONS

NOTE: Shown with front mounted internal blower with 6" (152) round discharge dashed line represents rear mount.