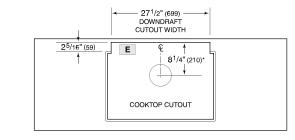

# **FLUSH INSTALLATION**

TOP VIEW

SIDE VIEW

\*6" (152) back from countertop cutout when internal blower is rear mounted.

NOTE: Internal blower 6" (152) round, side, rear, or bottom discharge. In-line and remote blower 10" (254) round, rear discharge. Centerline indicates center of downdraft cutout.