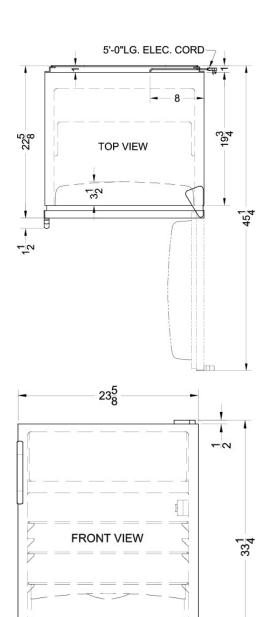

# **CT66W**

33.25" x 23.63" x 23.5" (H x W x D)

Freestanding refrigerator-freezer for general purpose use, with dual evaporator cooling, cycle defrost, and white exterior

### **CT66W Specifications:**

| Overview                            |                       |  |  |
|-------------------------------------|-----------------------|--|--|
| Height of Cabinet                   | 33.25" (84 cm)        |  |  |
| Width                               | 23.63" (60 cm)        |  |  |
| Depth                               | 23.5" (60 cm)         |  |  |
| Depth with door at 90°              | 45.13" (115 cm)       |  |  |
| Capacity                            | 5.1 cu.ft. (144<br>L) |  |  |
| Defrost Type                        | Cycle                 |  |  |
| Door                                | White                 |  |  |
| Cabinet                             | White                 |  |  |
| US Electrical Safety                | UL                    |  |  |
| Canadian Electrical Safety          | ULC                   |  |  |
| Amps                                | 1.2                   |  |  |
| Voltage/Frequency                   | 115 V AC/60 Hz        |  |  |
| Weight                              | 100.0 lbs. (45<br>kg) |  |  |
| Parts & Labor Warranty              | 1 Year                |  |  |
| Compressor Warranty                 | 5 Years               |  |  |
| UPC                                 | 761101067438          |  |  |
| Refrigerator-Freezer                |                       |  |  |
| Door Swing                          | RHD                   |  |  |
| Reversible                          | Yes                   |  |  |
| Adjustable Shelves                  | Yes                   |  |  |
| Crisper Qty                         | 1                     |  |  |
| Crisper Finish                      | Transparent           |  |  |
| Crisper Cover                       | Glass                 |  |  |
| Interior Light                      | Yes                   |  |  |
| Refrigerator - Interior Height      | 19.5" (50 cm)         |  |  |
| Refrigerator - Interior Width       | 20.5" (52 cm)         |  |  |
| Refrigerator - Interior Depth       | 17.0" (43 cm)         |  |  |
| Refrigerator - Shelf Type           | Wire                  |  |  |
| Refrigerator - Shelf Qty            | 2                     |  |  |
| Refrigerator - Full Door<br>Shelves | 3                     |  |  |
| Freezer - Interior Height           | 5.0" (13 cm)          |  |  |
| Freezer - Interior Width            | 19.0" (48 cm)         |  |  |
| Freezer - Interior Depth            | 11.5" (29 cm)         |  |  |
| Thermostat Type                     | Dial                  |  |  |
| Refrigerant Type                    | R600a                 |  |  |
| Refrigerant Amount                  | 0.92 oz.              |  |  |

ELEC. CORD