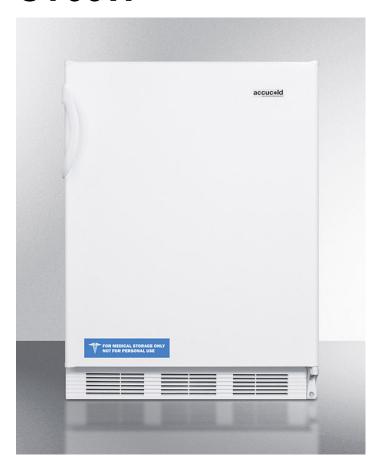

# **CT66W**

33.25" x 23.63" x 23.5" (H x W x D)

Freestanding refrigerator-freezer for general purpose use, with dual evaporator cooling, cycle defrost, and white exterior

#### **Highlights:**

Improved temperature performance with our unique dual evaporator cooling

Over 5 cu.ft. of storage capacity in a perfectly sized 24" footprint

Door racks provide convenient storage options

#### **Product Features:**

| Slim counter height dimensions | Popular 24" footprint offers generous storage capacity in a slim fit                                                                                            |  |
|--------------------------------|-----------------------------------------------------------------------------------------------------------------------------------------------------------------|--|
| Dual evaporator                | Our unique and efficient design separately cools the refrigerator while maintaining a lower temperature in the freezer compartment by utilizing two evaporators |  |
| Cycle defrost                  | This system utilizes user-friendly automatic defrost operation in the fresh food section and efficient manual defrost operation in the freezer compartment      |  |
| Adjustable thermostat          | Dial thermostat located inside for easy temperature management                                                                                                  |  |
| Interior light                 | Automatically illuminates when you open the door                                                                                                                |  |
| Adjustable shelves             | Rearrange your refrigerator space to accommodate all shapes and sizes or remove shelves for a simple clean-up                                                   |  |
| Crisper                        | Get the longest life and best taste out of produce by storing it in a convenient slide drawer                                                                   |  |
| Door storage                   | Store tall bottles and condiments right on the door for easy access                                                                                             |  |
| Reversible door                | User-reversible door swing for added flexibility                                                                                                                |  |