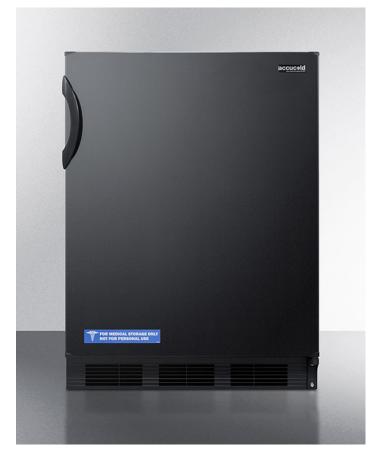

# CT66BK

#### 33.25" x 23.63" x 23.5" (H x W x D)

Freestanding refrigerator-freezer for general purpose use, with dual evaporator cooling, cycle defrost, and black exterior

#### **Highlights:**

Over 5 cu.ft. of storage capacity in a perfectly sized 24" footprint

Includes adjustable glass shelves for spill-proof storage

Improved temperature performance with our unique dual evaporator cooling