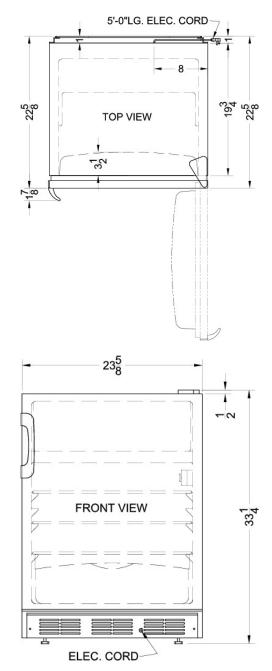

### **CT66BK Specifications:**

| Height of Cabinet                                                                                                                                                                                                                                                                                                                                   | 33.25" (84 cm)                                                                                                                                 |  |  |
|-----------------------------------------------------------------------------------------------------------------------------------------------------------------------------------------------------------------------------------------------------------------------------------------------------------------------------------------------------|------------------------------------------------------------------------------------------------------------------------------------------------|--|--|
| Width                                                                                                                                                                                                                                                                                                                                               | 23.63" (60 cm)                                                                                                                                 |  |  |
| Depth                                                                                                                                                                                                                                                                                                                                               | 23.5" (60 cm)                                                                                                                                  |  |  |
| Depth with Handle                                                                                                                                                                                                                                                                                                                                   | 24.5" (62 cm)                                                                                                                                  |  |  |
| Depth with door at 90°                                                                                                                                                                                                                                                                                                                              | 45.25" (115 cm)                                                                                                                                |  |  |
| Capacity                                                                                                                                                                                                                                                                                                                                            | 5.1 cu.ft. (144<br>L)                                                                                                                          |  |  |
| Defrost Type                                                                                                                                                                                                                                                                                                                                        | Cycle                                                                                                                                          |  |  |
| Door                                                                                                                                                                                                                                                                                                                                                | Black                                                                                                                                          |  |  |
| Cabinet                                                                                                                                                                                                                                                                                                                                             | Black                                                                                                                                          |  |  |
| US Electrical Safety                                                                                                                                                                                                                                                                                                                                | UL                                                                                                                                             |  |  |
| Canadian Electrical Safety                                                                                                                                                                                                                                                                                                                          | ULC                                                                                                                                            |  |  |
| Amps                                                                                                                                                                                                                                                                                                                                                | 1.2                                                                                                                                            |  |  |
| Voltage/Frequency                                                                                                                                                                                                                                                                                                                                   | 115 V AC/60 Hz                                                                                                                                 |  |  |
| Weight                                                                                                                                                                                                                                                                                                                                              | 100.0 lbs. (45<br>kg)                                                                                                                          |  |  |
| Parts & Labor Warranty                                                                                                                                                                                                                                                                                                                              | 1 Year                                                                                                                                         |  |  |
| Compressor Warranty                                                                                                                                                                                                                                                                                                                                 | 5 Years                                                                                                                                        |  |  |
| UPC                                                                                                                                                                                                                                                                                                                                                 | 761101067445                                                                                                                                   |  |  |
| Refrigerator-Freezer                                                                                                                                                                                                                                                                                                                                |                                                                                                                                                |  |  |
| Door Swing                                                                                                                                                                                                                                                                                                                                          | RHD                                                                                                                                            |  |  |
|                                                                                                                                                                                                                                                                                                                                                     |                                                                                                                                                |  |  |
| Reversible                                                                                                                                                                                                                                                                                                                                          | Yes                                                                                                                                            |  |  |
| Reversible<br>Adjustable Shelves                                                                                                                                                                                                                                                                                                                    | Yes<br>Yes                                                                                                                                     |  |  |
|                                                                                                                                                                                                                                                                                                                                                     |                                                                                                                                                |  |  |
| Adjustable Shelves                                                                                                                                                                                                                                                                                                                                  | Yes                                                                                                                                            |  |  |
| Adjustable Shelves<br>Crisper Qty                                                                                                                                                                                                                                                                                                                   | Yes<br>1                                                                                                                                       |  |  |
| Adjustable Shelves<br>Crisper Qty<br>Crisper Finish                                                                                                                                                                                                                                                                                                 | Yes<br>1<br>Transparent                                                                                                                        |  |  |
| Adjustable Shelves<br>Crisper Qty<br>Crisper Finish<br>Crisper Cover                                                                                                                                                                                                                                                                                | Yes<br>1<br>Transparent<br>Glass                                                                                                               |  |  |
| Adjustable Shelves<br>Crisper Qty<br>Crisper Finish<br>Crisper Cover<br>Interior Light                                                                                                                                                                                                                                                              | Yes<br>1<br>Transparent<br>Glass<br>Yes                                                                                                        |  |  |
| Adjustable Shelves<br>Crisper Qty<br>Crisper Finish<br>Crisper Cover<br>Interior Light<br>Refrigerator - Interior Height                                                                                                                                                                                                                            | Yes<br>1<br>Transparent<br>Glass<br>Yes<br>19.5" (50 cm)                                                                                       |  |  |
| Adjustable Shelves<br>Crisper Qty<br>Crisper Finish<br>Crisper Cover<br>Interior Light<br>Refrigerator - Interior Height<br>Refrigerator - Interior Width                                                                                                                                                                                           | Yes<br>1<br>Transparent<br>Glass<br>Yes<br>19.5" (50 cm)<br>20.5" (52 cm)                                                                      |  |  |
| Adjustable Shelves<br>Crisper Qty<br>Crisper Finish<br>Crisper Cover<br>Interior Light<br>Refrigerator - Interior Height<br>Refrigerator - Interior Width<br>Refrigerator - Interior Depth                                                                                                                                                          | Yes<br>1<br>Transparent<br>Glass<br>Yes<br>19.5" (50 cm)<br>20.5" (52 cm)<br>17.0" (43 cm)                                                     |  |  |
| Adjustable Shelves<br>Crisper Qty<br>Crisper Finish<br>Crisper Cover<br>Interior Light<br>Refrigerator - Interior Height<br>Refrigerator - Interior Width<br>Refrigerator - Interior Depth<br>Refrigerator - Shelf Type                                                                                                                             | Yes<br>1<br>Transparent<br>Glass<br>Yes<br>19.5" (50 cm)<br>20.5" (52 cm)<br>17.0" (43 cm)<br>Glass                                            |  |  |
| Adjustable Shelves<br>Crisper Qty<br>Crisper Finish<br>Crisper Cover<br>Interior Light<br>Refrigerator - Interior Height<br>Refrigerator - Interior Width<br>Refrigerator - Interior Depth<br>Refrigerator - Shelf Type<br>Refrigerator - Shelf Qty<br>Refrigerator - Full Door                                                                     | Yes<br>1<br>Transparent<br>Glass<br>Yes<br>19.5" (50 cm)<br>20.5" (52 cm)<br>17.0" (43 cm)<br>Glass<br>3                                       |  |  |
| Adjustable Shelves<br>Crisper Qty<br>Crisper Finish<br>Crisper Cover<br>Interior Light<br>Refrigerator - Interior Height<br>Refrigerator - Interior Width<br>Refrigerator - Interior Depth<br>Refrigerator - Shelf Type<br>Refrigerator - Shelf Qty<br>Refrigerator - Full Door<br>Shelves                                                          | Yes<br>1<br>Transparent<br>Glass<br>Yes<br>19.5" (50 cm)<br>20.5" (52 cm)<br>17.0" (43 cm)<br>Glass<br>3<br>3                                  |  |  |
| Adjustable Shelves<br>Crisper Qty<br>Crisper Finish<br>Crisper Cover<br>Interior Light<br>Refrigerator - Interior Height<br>Refrigerator - Interior Width<br>Refrigerator - Interior Depth<br>Refrigerator - Shelf Type<br>Refrigerator - Shelf Qty<br>Refrigerator - Full Door<br>Shelves                                                          | Yes<br>1<br>Transparent<br>Glass<br>Yes<br>19.5" (50 cm)<br>20.5" (52 cm)<br>17.0" (43 cm)<br>Glass<br>3<br>3<br>5.0" (13 cm)                  |  |  |
| Adjustable Shelves<br>Crisper Qty<br>Crisper Finish<br>Crisper Cover<br>Interior Light<br>Refrigerator - Interior Height<br>Refrigerator - Interior Width<br>Refrigerator - Interior Depth<br>Refrigerator - Shelf Type<br>Refrigerator - Shelf Qty<br>Refrigerator - Full Door<br>Shelves<br>Freezer - Interior Height<br>Freezer - Interior Width | Yes<br>1<br>Transparent<br>Glass<br>Yes<br>19.5" (50 cm)<br>20.5" (52 cm)<br>17.0" (43 cm)<br>Glass<br>3<br>3<br>5.0" (13 cm)<br>19.0" (48 cm) |  |  |

| Refrigerant Amount     | 0.92 oz.      |
|------------------------|---------------|
| Level Legs             | 2             |
| Compressor Step Height | 7.0" (18 cm)  |
| Compressor Step Width  | 20.5" (52 cm) |
| Compressor Step Depth  | 5.0" (13 cm)  |
|                        |               |