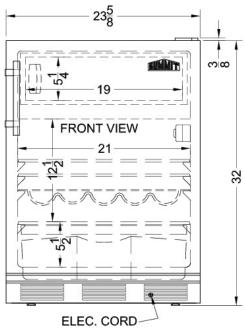

#### 32.38" x 23.63" x 23.5" (H x W x D)

ADA compliant freestanding refrigerator-freezer for residential use, cycle defrost with deluxe interior and black finish

## **CT663BKADA Specifications:**

| Overview                                              |                                |  |
|-------------------------------------------------------|--------------------------------|--|
| Height of Cabinet                                     | 32.0" (81 cm)                  |  |
| Height to Hinge Cap                                   | 32.38" (82 cm)                 |  |
| Width                                                 | 23.63" (60 cm)                 |  |
| Depth                                                 | 23.5" (60 cm)                  |  |
| Depth with door at 90°                                | 45.38" (115 cm)                |  |
| Capacity                                              | 5.1 cu.ft. (144<br>L)          |  |
| Defrost Type                                          | Cycle                          |  |
| Door                                                  | Black                          |  |
| Cabinet                                               | Black                          |  |
| US Electrical Safety                                  | ETL                            |  |
| Canadian Electrical Safety                            | ETL-C                          |  |
| Energy Usage/Year                                     | 365.0kWh/year                  |  |
| Amps                                                  | 1.2                            |  |
| Voltage/Frequency                                     | 115 V AC/60 Hz                 |  |
| Weight                                                | 100.0 lbs. (45<br>kg)          |  |
| Parts & Labor Warranty                                | 1 Year                         |  |
| Compressor Warranty                                   | 5 Years                        |  |
| UPC                                                   | 761101068497                   |  |
| Refrigerator-Freezer                                  |                                |  |
| Door Swing                                            | RHD                            |  |
| Reversible                                            | Yes                            |  |
| Adjustable Shelves                                    | Yes                            |  |
| Crisper Qty                                           | 1                              |  |
| Crisper Finish                                        | Transparent                    |  |
| Crisper Cover                                         | Glass                          |  |
| Wine Bottle Shelving                                  | Yes                            |  |
| Interior Light                                        | Yes                            |  |
| Refrigerator - Interior Height                        | 18.0" (46 cm)                  |  |
| Refrigerator - Interior Width                         | 21.0" (53 cm)                  |  |
| Refrigerator - Interior Depth                         | 18.0" (46 cm)                  |  |
| Refrigerator - Capacity                               | 4.5 cu.ft                      |  |
| Refrigerator - Shelf Type                             | Glass                          |  |
| Refrigerator - Shelf Qty                              | 2                              |  |
| Refrigerator - Full Door<br>Shelves                   | 3                              |  |
|                                                       |                                |  |
| Freezer - Interior Height                             | 5.25" (13 cm)                  |  |
| Freezer - Interior Height<br>Freezer - Interior Width | 5.25" (13 cm)<br>19.0" (48 cm) |  |

| Freezer - Interior Depth | 11.5" (29 cm) |
|--------------------------|---------------|
| Freezer - Capacity       | 0.6 cu.ft     |
| Thermostat Type          | Dial          |
| Refrigerant Type         | R600a         |
| Refrigerant Amount       | 0.92 oz.      |
| High Side PSI            | 180.0         |
| Low Side PSI             | 80.0          |
| Compressor Step Height   | 5.5" (14 cm)  |
| Compressor Step Width    | 21.0" (53 cm) |
| Compressor Step Depth    | 6.0" (15 cm)  |