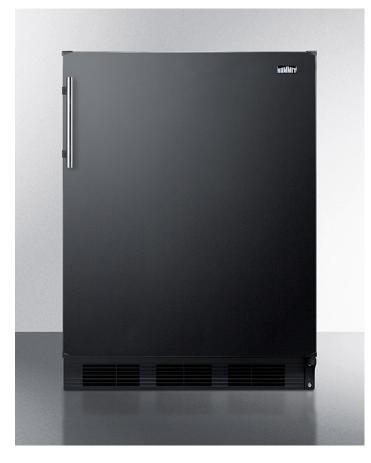

# CT663BKADA

#### 32.38" x 23.63" x 23.5" (H x W x D)

ADA compliant freestanding refrigerator-freezer for residential use, cycle defrost with deluxe interior and black finish

#### **Highlights:**

32" height for use in ADA compliant settings

Over 5 cu.ft. of storage capacity in a perfectly sized 24" footprint

Deluxe interior with glass shelves, door storage, and a scalloped wine shelf