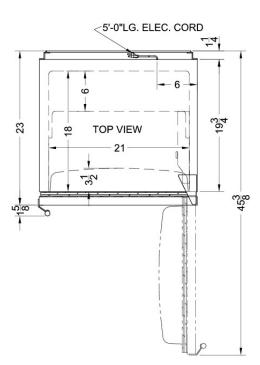

#### 32.38" x 23.63" x 23.5" (H x W x D)

ADA compliant freestanding refrigerator-freezer for residential use, cycle defrost with deluxe interior and black finish

## **CT663BKADA Specifications:**

| Overview                                              |                                |  |
|-------------------------------------------------------|--------------------------------|--|
| Height of Cabinet                                     | 32.0" (81 cm)                  |  |
| Height to Hinge Cap                                   | 32.38" (82 cm)                 |  |
| Width                                                 | 23.63" (60 cm)                 |  |
| Depth                                                 | 23.5" (60 cm)                  |  |
| Depth with door at 90°                                | 45.38" (115 cm)                |  |
| Capacity                                              | 5.1 cu.ft. (144<br>L)          |  |
| Defrost Type                                          | Cycle                          |  |
| Door                                                  | Black                          |  |
| Cabinet                                               | Black                          |  |
| US Electrical Safety                                  | ETL                            |  |
| Canadian Electrical Safety                            | ETL-C                          |  |
| Energy Usage/Year                                     | 365.0kWh/year                  |  |
| Amps                                                  | 1.2                            |  |
| Voltage/Frequency                                     | 115 V AC/60 Hz                 |  |
| Weight                                                | 100.0 lbs. (45<br>kg)          |  |
| Parts & Labor Warranty                                | 1 Year                         |  |
| Compressor Warranty                                   | 5 Years                        |  |
| UPC                                                   | 761101068497                   |  |
| Refrigerator-Freezer                                  |                                |  |
| Door Swing                                            | RHD                            |  |
| Reversible                                            | Yes                            |  |
| Adjustable Shelves                                    | Yes                            |  |
| Crisper Qty                                           | 1                              |  |
| Crisper Finish                                        | Transparent                    |  |
| Crisper Cover                                         | Glass                          |  |
| Wine Bottle Shelving                                  | Yes                            |  |
| Interior Light                                        | Yes                            |  |
| Refrigerator - Interior Height                        | 18.0" (46 cm)                  |  |
| Refrigerator - Interior Width                         | 21.0" (53 cm)                  |  |
| Refrigerator - Interior Depth                         | 18.0" (46 cm)                  |  |
| Refrigerator - Capacity                               | 4.5 cu.ft                      |  |
| Refrigerator - Shelf Type                             | Glass                          |  |
| Refrigerator - Shelf Qty                              | 2                              |  |
| Refrigerator - Full Door<br>Shelves                   | 3                              |  |
|                                                       |                                |  |
| Freezer - Interior Height                             | 5.25" (13 cm)                  |  |
| Freezer - Interior Height<br>Freezer - Interior Width | 5.25" (13 cm)<br>19.0" (48 cm) |  |

| Freezer - Interior Depth | 11.5" (29 cm) |
|--------------------------|---------------|
| Freezer - Capacity       | 0.6 cu.ft     |
| Thermostat Type          | Dial          |
| Refrigerant Type         | R600a         |
| Refrigerant Amount       | 0.92 oz.      |
| High Side PSI            | 180.0         |
| Low Side PSI             | 80.0          |
| Compressor Step Height   | 5.5" (14 cm)  |
| Compressor Step Width    | 21.0" (53 cm) |
| Compressor Step Depth    | 6.0" (15 cm)  |