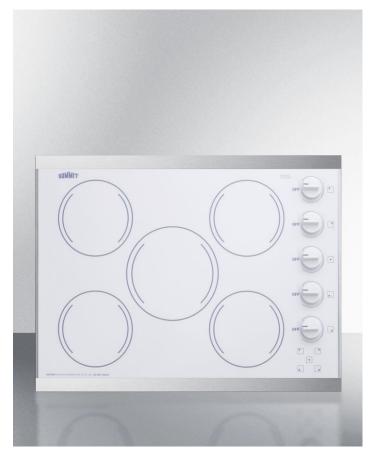

#### 27" width Designed to fit 25.25" W x 18.75" D cutouts Schott Ceran surface Smooth ceramic glass cooking surface in a classic white finish High output burner Center burner features an 8" diameter for 1800W of cooking power, ideal for larger cooking vessels Standard burners Four 6.5" 1200W burners meet most heating needs E.G.O. burners Considered by many to be the industry's best cooking technology Push-to-turn knobs Controls require a gentle push to help prevent cooking accidents Indicator lights Each burner includes an indicator light to show when the unit is on Stainless steel trim Stainless steel border adds an extra touch of style 230V operation Requires professional hardwired installation to 230V power supply

#### 3.13" x 27" x 20.5" (H x W x D)

27" wide 5-burner radiant cooktop made in the USA in smooth white ceramic glass finish

#### Highlights:

Unique 27" width is ideally sized for many hard-to-fill cutouts

Smooth white finish in Schott Ceran glass offers easy cleanup

Includes one large 8" 1800W burner for faster heating