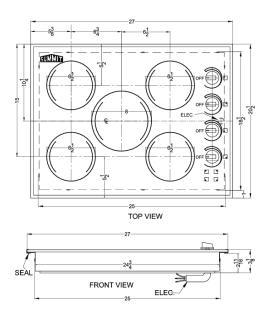

#### 3.13" x 27" x 20.5" (H x W x D)

27" wide 5-burner radiant cooktop made in the USA in smooth white ceramic glass finish

### **CRS5B14W Specifications:**

| Overview                   |                   |
|----------------------------|-------------------|
| Height of Cabinet          | 3.13" (8 cm)      |
| Width                      | 27.0" (69 cm)     |
| Depth                      | 20.5" (52 cm)     |
| Cabinet                    | White             |
| US Electrical Safety       | ETL               |
| Canadian Electrical Safety | ETL-C             |
| Amps                       | 25.0              |
| Voltage/Frequency          | 230 V AC/60 Hz    |
| Weight                     | 35.0 lbs. (16 kg) |
| Parts & Labor Warranty     | 1 Year            |
| UPC                        | 761101060354      |
| Electric Cooktop           |                   |
| Heating Type               | Radiant           |
| Surface                    | Glass             |
| Element Type               | Glasstop          |
| Number of Elements         | 5                 |
| Controls                   | Dial              |
| Countertop Cutout Width    | 25.25" (64 cm)    |
| Countertop Cutout Depth    | 18.75" (48 cm)    |
| Element #1 Size            | 8.0" (20 cm)      |
| Element #1 Wattage         | 1800.0            |
| Element #2 Size            | 6.5" (17 cm)      |
| Element #2 Wattage         | 1200.0            |
| Element #3 Size            | 6.5" (17 cm)      |
| Element #3 Wattage         | 1200.0            |
| Element #4 Size            | 6.5" (17 cm)      |
| Element #4 Wattage         | 1200.0            |
| Element #5 Size            | 6.5" (17 cm)      |
| Element #5 Wattage         | 1200.0            |
| Power Cord Included        | No                |