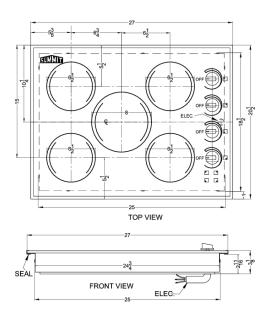

### 3.13" x 27" x 20.5" (H x W x D)

27" wide 5-burner radiant cooktop made in the USA in smooth black ceramic glass finish

### **CR5B273B Specifications:**

| Overview                   |                   |
|----------------------------|-------------------|
| Height of Cabinet          | 3.13" (8 cm)      |
| Width                      | 27.0" (69 cm)     |
| Depth                      | 20.5" (52 cm)     |
| Cabinet                    | Black             |
| US Electrical Safety       | ETL               |
| Canadian Electrical Safety | ETL-C             |
| Amps                       | 25.0              |
| Voltage/Frequency          | 230 V AC/60 Hz    |
| Weight                     | 35.0 lbs. (16 kg) |
| Parts & Labor Warranty     | 1 Year            |
| UPC                        | 761101060323      |
| Electric Cooktop           |                   |
| Heating Type               | Radiant           |
| Surface                    | Glass             |
| Element Type               | Glasstop          |
| Number of Elements         | 5                 |
| Controls                   | Dial              |
| Countertop Cutout Width    | 25.25" (64 cm)    |
| Countertop Cutout Depth    | 18.75" (48 cm)    |
| Element #1 Size            | 8.0" (20 cm)      |
| Element #1 Wattage         | 1800.0            |
| Element #2 Size            | 6.5" (17 cm)      |
| Element #2 Wattage         | 1200.0            |
| Element #3 Size            | 6.5" (17 cm)      |
| Element #3 Wattage         | 1200.0            |
| Element #4 Size            | 6.5" (17 cm)      |
| Element #4 Wattage         | 1200.0            |
| Element #5 Size            | 6.5" (17 cm)      |
| Element #5 Wattage         | 1200.0            |
| Power Cord Included        | No                |