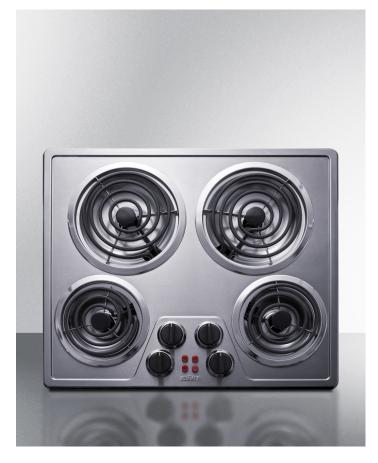

#### Stainless steel finish Surface is made from stainless steel for an attractive and easy to clean look 2 1800W elements 8" elements located in the rear to accommodate large pots and pans 2 1200W elements Front elements features a 6" diameter to handle most standard cooking applications Upfront controls Easily accessible controls allow you to adjust your cooking without reaching over burners Black matte finish on knobs Attractive style offers a modern complement to the brushed stainless steel cooktop finish Drip pans help to contain spills and can be removed for easy cleaning Removable chrome drip bowls ADA compliant design Upfront controls and easy-to-operate knobs offer easier accessibility Push-to-turn controls Prevents accidents by requiring a small amount of force to turn on cooktop heat Indicator lights Individual lights for each burner allow you to easily see which zone is in use for added safety when cooking

#### Highlights:

Classic coil elements offer easy use and lasting durability

24" wide for smaller kitchen spaces

Stainless steel finish brings a professional look to a classic cooktop design