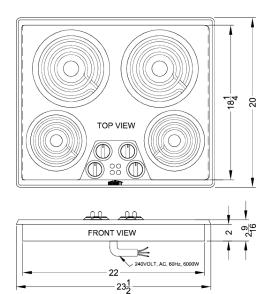

### 2.56" x 23.5" x 20" (H x W x D)

24" wide 208-240V electric cooktop with four coil elements and stainless steel finish

### **CR4SS24 Specifications:**

| Overview                   |                  |
|----------------------------|------------------|
| Height of Cabinet          | 2.56" (7 cm)     |
| Width                      | 23.5" (60 cm)    |
| Depth                      | 20.0" (51 cm)    |
| Cabinet                    | Stainless Steel  |
| US Electrical Safety       | ETL              |
| Canadian Electrical Safety | ETL-C            |
| Amps                       | 20.0             |
| Voltage/Frequency          | 240 V AC/60 Hz   |
| Weight                     | 18.0 lbs. (8 kg) |
| Parts & Labor Warranty     | 1 Year           |
| UPC                        | 761101066141     |
| Electric Cooktop           |                  |
| Heating Type               | Radiant          |
| Surface                    | Stainless Steel  |
| Element Type               | Coils            |
| Number of Elements         | 4                |
| Controls                   | Dial             |
| Countertop Cutout Width    | 22.5" (57 cm)    |
| Countertop Cutout Depth    | 18.5" (47 cm)    |
| Element #1 Size            | 6.0" (15 cm)     |
| Element #1 Wattage         | 1200.0           |
| Element #2 Size            | 8.0" (20 cm)     |
| Element #2 Wattage         | 1800.0           |
| Element #3 Size            | 8.0" (20 cm)     |
| Element #3 Wattage         | 1800.0           |
| Element #4 Size            | 6.0" (15 cm)     |
| Element #4 Wattage         | 1200.0           |
| Power Cord Included        | No               |