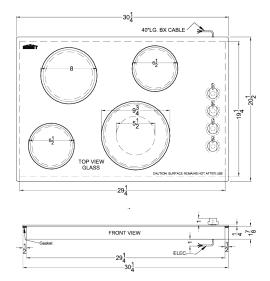

#### **Product Features:**

| 30" wide 4-burner radiant cooktop | Designed to fit common 29 1/2" x 19 5/8" counter cutouts                                                                                                       |
|-----------------------------------|----------------------------------------------------------------------------------------------------------------------------------------------------------------|
| EuroKera glass surface            | Easy cleanup and elegant style on a smooth ceramic glass surface in a jet black finish                                                                         |
| Extra large 2500W burner          | Conveniently located front right burner comes with a 9 3/4" diameter and powerful 2500W cooking power to handle large pots and help boil water with more speed |
| Large 1800W burner                | 1800W burner located in the left rear is 8" in diameter to handle larger cooking vessels                                                                       |
| 2 Standard 1200W burners          | Front left and rear right burners are 6.5" in diameter to meet most cooking needs                                                                              |
| Dual cooking zone                 | Front right burner includes an inner 5 1/2" burner, allowing you to save energy when heating smaller cookware                                                  |
| Residual heat indicator light     | Indicator shows when the surface is still hot to touch                                                                                                         |
| Push-to-turn knobs                | Controls require a gentle push to help prevent cooking accidents                                                                                               |
| 208-240V operation                | Requires professional hardwired installation (cord not included)                                                                                               |

### **CR4B30MB Specifications:**

| Overview                                                                 |                                                  |
|--------------------------------------------------------------------------|--------------------------------------------------|
| Height of Cabinet                                                        | 2.13" (5 cm)                                     |
| Width                                                                    | 30.25" (77 cm)                                   |
| Depth                                                                    | 20.5" (52 cm)                                    |
| Cabinet                                                                  | Black                                            |
| US Electrical Safety                                                     | ETL                                              |
| Canadian Electrical Safety                                               | ETL-C                                            |
| Amps                                                                     | 25.0                                             |
| Voltage/Frequency                                                        | 240 V AC/60 Hz                                   |
| Weight                                                                   | 28.0 lbs. (13 kg)                                |
| Parts & Labor Warranty                                                   | 1 Year                                           |
| UPC                                                                      | 761101077536                                     |
| Electric Cooktop                                                         |                                                  |
| Heating Type                                                             | Radiant                                          |
| Surface                                                                  | Glass                                            |
| Element Type                                                             | Glasstop                                         |
| Number of Elements                                                       | 4                                                |
| Controls                                                                 | Dial                                             |
| Countertop Cutout Height                                                 | 3.2" (8 cm)                                      |
| Countertop Cutout Width                                                  | 29.5" (75 cm)                                    |
| Countertop Cutout Depth                                                  | 19.63" (50 cm)                                   |
| Element #1 Size                                                          | 6.5" (17 cm)                                     |
| Element #1 Wattage                                                       |                                                  |
| Licinom #1 Wallage                                                       | 1200.0                                           |
| Element #2 Size                                                          | 1200.0<br>8.0" (20 cm)                           |
|                                                                          |                                                  |
| Element #2 Size                                                          | 8.0" (20 cm)                                     |
| Element #2 Size Element #2 Wattage                                       | 8.0" (20 cm)<br>1800.0                           |
| Element #2 Size Element #2 Wattage Element #3 Size                       | 8.0" (20 cm)<br>1800.0<br>6.5" (17 cm)           |
| Element #2 Size  Element #2 Wattage  Element #3 Size  Element #3 Wattage | 8.0" (20 cm)<br>1800.0<br>6.5" (17 cm)<br>1200.0 |