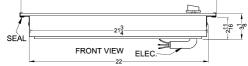

### **CR425BL Specifications:**

| Overview                   |                   |
|----------------------------|-------------------|
| Height of Cabinet          | 3.13" (8 cm)      |
| Width                      | 24.0" (61 cm)     |
| Depth                      | 20.5" (52 cm)     |
| Cabinet                    | Black             |
| US Electrical Safety       | ETL               |
| Canadian Electrical Safety | ETL-C             |
| Amps                       | 21.0              |
| Voltage/Frequency          | 230 V AC/60 Hz    |
| Weight                     | 30.0 lbs. (14 kg) |
| Parts & Labor Warranty     | 1 Year            |
| UPC                        | 761101059440      |
| Electric Cooktop           |                   |
| Heating Type               | Radiant           |
| Surface                    | Glass             |
| Element Type               | Glasstop          |
| Number of Elements         | 4                 |
| Controls                   | Dial              |
| Countertop Cutout Height   | 3.5" (9 cm)       |
| Countertop Cutout Width    | 22.13" (56 cm)    |
| Countertop Cutout Depth    | 18.63" (47 cm)    |
| Element #1 Size            | 8.0" (20 cm)      |
| Element #1 Wattage         | 1800.0            |
| Element #2 Size            | 6.5" (17 cm)      |
| Element #2 Wattage         | 1200.0            |
| Element #3 Size            | 6.5" (17 cm)      |
| Element #3 Wattage         | 1200.0            |
| Element #4 Size            | 6.5" (17 cm)      |
| Element #4 Wattage         | 1200.0            |
|                            |                   |