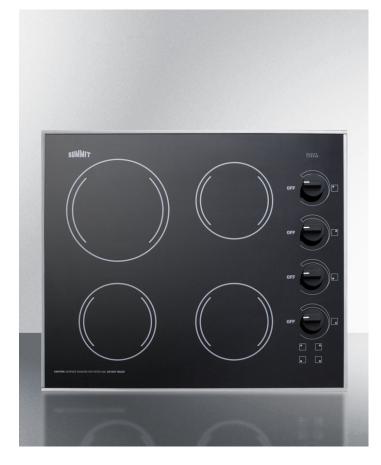

#### 24" width Designed to fit 22.13" W x 18.63" D cutouts Schott Ceran surface Smooth ceramic glass cooking surface in a sleek black finish High output burner Rear left burner features an 8" diameter for 1800W of cooking power, ideal for larger cooking vessels Standard burners Three 6.5" 1200W burners meet most heating needs E.G.O. burners Considered by many to be the industry's best cooking technology Push-to-turn knobs Controls require a gentle push to help prevent cooking accidents Indicator lights Each burner includes an indicator light to show when the unit is on Stainless steel trim Stainless steel border adds an extra touch of style 230V operation Requires professional hardwired installation to 230V power supply

#### 3.13" x 24" x 20.5" (H x W x D)

24" wide 4-burner radiant cooktop made in the USA, with one large 8" element and three standard elements in smooth black ceramic glass finish

#### **Highlights:**

24" width is ideally sized for many hard-to-fill cutouts

Smooth black finish in Schott Ceran glass offers easy cleanup

Includes one large 8" 1800W burner for faster heating