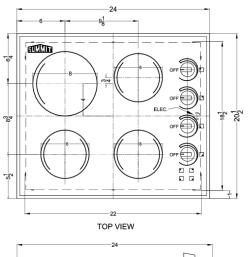

#### 24" width Designed to fit 22.13" W x 18.63" D cutouts Schott Ceran surface Smooth ceramic glass cooking surface in a sleek black finish High output burner Rear left burner features an 8" diameter for 1800W of cooking power, ideal for larger cooking vessels Standard burners Three 6.5" 1200W burners meet most heating needs E.G.O. burners Considered by many to be the industry's best cooking technology Push-to-turn knobs Controls require a gentle push to help prevent cooking accidents Indicator lights Each burner includes an indicator light to show when the unit is on Stainless steel trim Stainless steel border adds an extra touch of style 230V operation Requires professional hardwired installation to 230V power supply

### **CR425BL Specifications:**

| Overview                   |                   |
|----------------------------|-------------------|
| Height of Cabinet          | 3.13" (8 cm)      |
| Width                      | 24.0" (61 cm)     |
| Depth                      | 20.5" (52 cm)     |
| Cabinet                    | Black             |
| US Electrical Safety       | ETL               |
| Canadian Electrical Safety | ETL-C             |
| Amps                       | 21.0              |
| Voltage/Frequency          | 230 V AC/60 Hz    |
| Weight                     | 30.0 lbs. (14 kg) |
| Parts & Labor Warranty     | 1 Year            |
| UPC                        | 761101059440      |
| Electric Cooktop           |                   |
| Heating Type               | Radiant           |
| Surface                    | Glass             |
| Element Type               | Glasstop          |
| Number of Elements         | 4                 |
| Controls                   | Dial              |
| Countertop Cutout Height   | 3.5" (9 cm)       |
| Countertop Cutout Width    | 22.13" (56 cm)    |
| Countertop Cutout Depth    | 18.63" (47 cm)    |
| Element #1 Size            | 8.0" (20 cm)      |
| Element #1 Wattage         | 1800.0            |
| Element #2 Size            | 6.5" (17 cm)      |
| Element #2 Wattage         | 1200.0            |
| Element #3 Size            | 6.5" (17 cm)      |
| Element #3 Wattage         | 1200.0            |
| Element #4 Size            | 6.5" (17 cm)      |
| Element #4 Wattage         | 1200.0            |
|                            |                   |