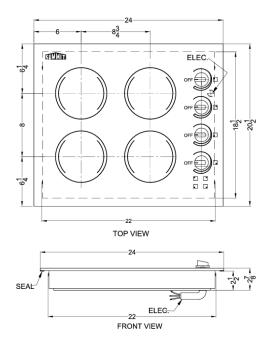

### **CR424BL Specifications:**

| Overview                                                                 |                                                  |  |
|--------------------------------------------------------------------------|--------------------------------------------------|--|
| Height of Cabinet                                                        | 3.0" (8 cm)                                      |  |
| Width                                                                    | 24.0" (61 cm)                                    |  |
| Depth                                                                    | 20.5" (52 cm)                                    |  |
| Cabinet                                                                  | Black                                            |  |
| US Electrical Safety                                                     | UL                                               |  |
| Canadian Electrical Safety                                               | ULC                                              |  |
| Amps                                                                     | 21.0                                             |  |
| Voltage/Frequency                                                        | 230 V AC/60 Hz                                   |  |
| Weight                                                                   | 20.0 lbs. (9 kg)                                 |  |
| Parts & Labor Warranty                                                   | 1 Year                                           |  |
| UPC                                                                      | 761101030258                                     |  |
| Electric Cooktop                                                         |                                                  |  |
| Heating Type                                                             | Radiant                                          |  |
| Surface                                                                  | Glass                                            |  |
| Element Type                                                             | Glasstop                                         |  |
| Number of Elements                                                       | 4                                                |  |
| Controls                                                                 | Dial                                             |  |
| Countertop Cutout Height                                                 | 2.5" (6 cm)                                      |  |
| Countertop Cutout Width                                                  | 22.13" (56 cm)                                   |  |
| Countertop Cutout Depth                                                  | 18.63" (47 cm)                                   |  |
| Element #1 Size                                                          | 6.5" (17 cm)                                     |  |
|                                                                          |                                                  |  |
| Element #1 Wattage                                                       | 1200.0                                           |  |
| Element #1 Wattage Element #2 Size                                       | 1200.0<br>6.5" (17 cm)                           |  |
|                                                                          |                                                  |  |
| Element #2 Size                                                          | 6.5" (17 cm)                                     |  |
| Element #2 Size Element #2 Wattage                                       | 6.5" (17 cm)<br>1200.0                           |  |
| Element #2 Size Element #2 Wattage Element #3 Size                       | 6.5" (17 cm)<br>1200.0<br>6.5" (17 cm)           |  |
| Element #2 Size  Element #2 Wattage  Element #3 Size  Element #3 Wattage | 6.5" (17 cm)<br>1200.0<br>6.5" (17 cm)<br>1200.0 |  |