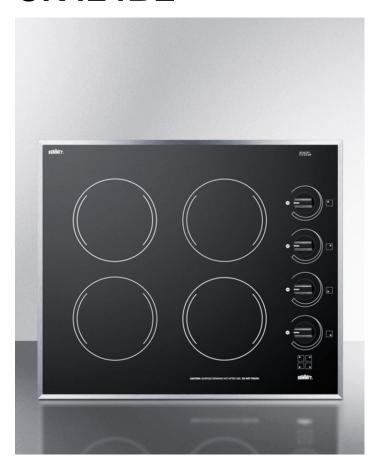

# CR424BL

3" x 24" x 20.5" (H x W x D)

24" wide 4-burner electric cooktop in smooth black ceramic glass finish

#### **Highlights:**

24" width is ideally sized for many hard-to-fill cutouts

Smooth black finish in Schott Ceran glass offers easy cleanup

Four 1200W burners made by E.G.O. in Germany

#### **Product Features:**

| 24" width            | Designed to fit 22.13" W x 18.63" D cutouts                                                                                             |  |
|----------------------|-----------------------------------------------------------------------------------------------------------------------------------------|--|
| E.G.O. burners       | Considered by many to be the industry's best cooking technology, this unit features four 1200W 6 1/2" burners made in Germany by E.G.O. |  |
| Schott Ceran surface | Smooth ceramic glass cooking surface in a sleek black finish                                                                            |  |
| Push-to-turn knobs   | Controls require a gentle push to help prevent cooking accidents                                                                        |  |
| Stainless steel trim | Stainless steel border adds an extra touch of style                                                                                     |  |
| Indicator lights     | Each burner includes an indicator light to show when the unit is on                                                                     |  |