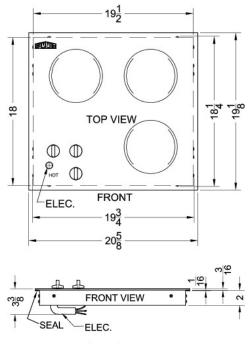

Residual heat indicator light Indicates when surface is still hot to touch Designed for built-in installation Fits counter cutout sizes that are 19 7/8" wide by 18 3/8" deep

Upfront controls and easy-to-operate knobs offer easier accessibility

### **CR3240 Specifications:**

| Overview                   |                  |
|----------------------------|------------------|
| Height of Cabinet          | 3.38" (9 cm)     |
| Width                      | 20.63" (52 cm)   |
| Depth                      | 19.13" (49 cm)   |
| Cabinet                    | Black            |
| US Electrical Safety       | UL               |
| Canadian Electrical Safety | ULC              |
| Voltage/Frequency          | 230 V AC/60 Hz   |
| Weight                     | 15.0 lbs. (7 kg) |
| Parts & Labor Warranty     | 1 Year           |
| UPC                        | 761101023649     |
| Electric Cooktop           |                  |
| Heating Type               | Radiant          |
| Surface                    | Glass            |
| Element Type               | Glasstop         |
| Number of Elements         | 3                |
| Controls                   | Dial             |
| Countertop Cutout Height   | 3.38" (9 cm)     |
| Countertop Cutout Width    | 19.88" (50 cm)   |
| Countertop Cutout Depth    | 18.38" (47 cm)   |
| Power Source               | 230V             |
| Element #1 Size            | 6.0" (15 cm)     |
| Element #1 Wattage         | 1200.0           |
| Element #2 Size            | 6.0" (15 cm)     |
| Element #2 Wattage         | 1200.0           |
| Element #3 Size            | 6.0" (15 cm)     |
| Element #3 Wattage         | 1200.0           |
| Power Cord Included        | No               |

MODEL: CR3240 240V-60Hz 3600W