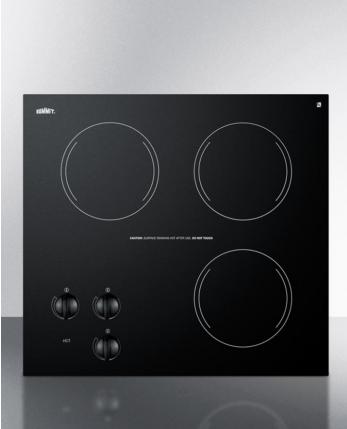

## Smooth black surface made from Eurokera Easy cleanup and elegant style on a smooth ceramic glass surface 3 1200W burners, each with 6" diameter, manufactured for SUMMIT by E.G.O. of Germany, Three heating elements considered by many to be the finest in the world Push-to-turn controls Prevents accidents by requiring a small amount of force to turn on cooktop heat

Residual heat indicator light Indicates when surface is still hot to touch Designed for built-in installation Fits counter cutout sizes that are 19 7/8" wide by 18 3/8" deep

Upfront controls and easy-to-operate knobs offer easier accessibility

#### 230V three-burner cooktop in black ceramic glass, made in Europe

#### Highlights:

Three-burner electric cooktop with 230V operation

3.38" x 20.63" x 19.13" (H x W x D)

Smooth black ceramic glass surface offers easy cleanup and modern style

Includes push-to-turn knobs and heat indicator light for safer use