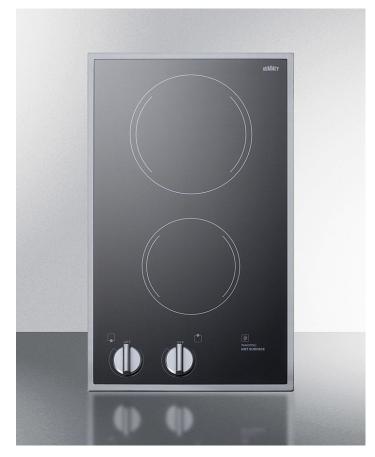

#### 3" x 11.88" x 19.75" (H x W x D)

220/240V 2-burner radiant cooktop with smooth black ceramic glass surface, indicator lights, and stainless steel trim

#### **Highlights:**

Smooth black EuroKera ceramic glass surface offers easy cleanup and modern style

Two-burner electric cooktop with 220-240V operation

Residual heat indicator for added safety

### **Product Features:**

| Black ceramic glass surface        | Smooth EuroKera surface offers modern style in an easy-to-clean design<br>One 1800W and one 1200W burner to meet a variety of cooking needs |  |
|------------------------------------|---------------------------------------------------------------------------------------------------------------------------------------------|--|
| Two heating elements               |                                                                                                                                             |  |
| Stainless steel trim               | Provides added elegance to your kitchen                                                                                                     |  |
| Indicator lights                   | Show when and which burners are turned on                                                                                                   |  |
| Push-to-turn controls              | Prevents accidents by requiring a small amount of force to turn on cooktop heat                                                             |  |
| Residual heat indicator light      | Offers added safety by alerting when burners are too hot to touch                                                                           |  |
| ADA compliant design               | Upfront, easy-to-turn controls help to comply with ADA guidelines for accessibility                                                         |  |
| 220/240V operation                 | Use with 20 amp circuits and requires professional installation                                                                             |  |
| Designed for built-in installation | Cutout dimensions: 11" W x 19" D                                                                                                            |  |