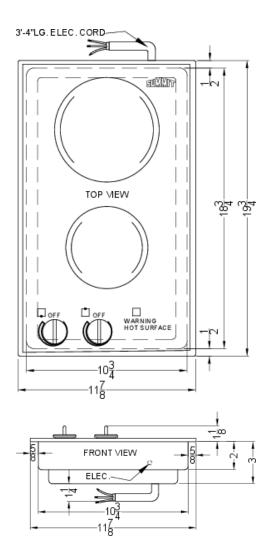

### **CR2B22ST Specifications:**

| Height of Cabinet3.0" (8 cm)Width11.88" (30 cm)Depth19.75" (50 cm)CabinetBlack GlassUS Electrical SafetyETLCanadian Electrical SafetyETL-CAmps20.0Voltage/Frequency230 V AC/60 HzWeight12.0 lbs. (5 kg)Parts & Labor Warranty1 YearUPC761101063119Electric Cooktop1Heating TypeRadiantSurfaceGlassElement TypeGlasstopNumber of Elements2ControlsDialCountertop Cutout Width11.0" (28 cm)Element #1 Size5.5" (14 cm)Element #2 Size7.0" (18 cm)Element #2 Wattage1800.0Cutout Height5.0" (13 cm)Cutout Width11.0" (28 cm)Cutout Width11.0" (28 cm)Element #2 Size7.0" (18 cm)Element #2 Size7.0" (18 cm)Element #2 Size7.0" (18 cm)Element #2 Size7.0" (18 cm)Element #2 Size7.0" (13 cm)Cutout Width11.0" (28 cm)Cutout Width11.0" (28 cm)Power Cord IncludedNo | Overview                   |                  |  |  |
|------------------------------------------------------------------------------------------------------------------------------------------------------------------------------------------------------------------------------------------------------------------------------------------------------------------------------------------------------------------------------------------------------------------------------------------------------------------------------------------------------------------------------------------------------------------------------------------------------------------------------------------------------------------------------------------------------------------------------------------------------------------|----------------------------|------------------|--|--|
| Depth19.75" (50 cm)CabinetBlack GlassUS Electrical SafetyETLCanadian Electrical SafetyETL-CAmps20.0Voltage/Frequency230 V AC/60 HzWeight12.0 lbs. (5 kg)Parts & Labor Warranty1 YearUPC761101063119Electric Cooktop1000000000000000000000000000000000000                                                                                                                                                                                                                                                                                                                                                                                                                                                                                                         | Height of Cabinet          | 3.0" (8 cm)      |  |  |
| CabinetBlack GlassUS Electrical SafetyETLCanadian Electrical SafetyETL-CAmps20.0Voltage/Frequency230 V AC/60 HzWeight12.0 lbs. (5 kg)Parts & Labor Warranty1 YearUPC761101063119Electric Cooktop1000000000000000000000000000000000000                                                                                                                                                                                                                                                                                                                                                                                                                                                                                                                            | Width                      | 11.88" (30 cm)   |  |  |
| US Electrical SafetyETLCanadian Electrical SafetyETL-CAmps20.0Voltage/Frequency230 V AC/60 HzWeight12.0 lbs. (5 kg)Parts & Labor Warranty1 YearUPC761101063119Electric CooktopHeating TypeRadiantSurfaceGlassElement TypeGlasstopNumber of Elements2ControlsDialCountertop Cutout Width11.0" (28 cm)Element #1 Size5.5" (14 cm)Element #2 Size7.0" (18 cm)Element #2 Wattage1800.0Cutout Width11.0" (28 cm)Cutout Width11.0" (28 cm)Element #2 Wattage1800.0Cutout Width11.0" (28 cm)Cutout Depth19.0" (48 cm)                                                                                                                      | Depth                      | 19.75" (50 cm)   |  |  |
| Canadian Electrical SafetyETL-CAmps20.0Voltage/Frequency230 V AC/60 HzWeight12.0 lbs. (5 kg)Parts & Labor Warranty1 YearUPC761101063119Electric CooktopRadiantSurfaceGlassElement TypeGlasstopNumber of Elements2ControlsDialCountertop Cutout Width11.0" (28 cm)Element #1 Size5.5" (14 cm)Element #2 Size7.0" (18 cm)Element #2 Wattage1800.0Cutout Width11.0" (28 cm)Cutout Width11.0" (28 cm)Element #2 Size7.0" (13 cm)Cutout Width11.0" (28 cm)Cutout Width11.0" (28 cm)Element #2 Size7.0" (13 cm)Cutout Width11.0" (28 cm)Cutout Width11.0" (28 cm)Cutout Width11.0" (28 cm)Cutout Depth19.0" (48 cm)                                                                                                                                                    | Cabinet                    | Black Glass      |  |  |
| Amps20.0Voltage/Frequency230 V AC/60 HzWeight12.0 lbs. (5 kg)Parts & Labor Warranty1 YearUPC761101063119Electric CooktopHeating TypeRadiantSurfaceGlassElement TypeGlasstopNumber of Elements2ControlsDialCountertop Cutout Width11.0" (28 cm)Element #1 Size5.5" (14 cm)Element #2 Size7.0" (18 cm)Element #2 Wattage1800.0Cutout Height5.0" (13 cm)Cutout Width11.0" (28 cm)Cutout Depth19.0" (48 cm)Cutout Depth19.0" (48 cm)                                                                                                                                                                                                    | US Electrical Safety       | ETL              |  |  |
| Voltage/Frequency230 V AC/60 HzWeight12.0 lbs. (5 kg)Parts & Labor Warranty1 YearUPC761101063119Electric CooktopHeating TypeRadiantSurfaceGlassElement TypeGlasstopNumber of Elements2ControlsDialCountertop Cutout Width11.0" (28 cm)Element #1 Size5.5" (14 cm)Element #2 Size7.0" (18 cm)Element #2 Wattage1800.0Cutout Width11.0" (28 cm)Element #2 Wattage1800.0Cutout Width11.0" (28 cm)Cutout Width11.0" (28 cm)Element #2 Size7.0" (13 cm)Cutout Width11.0" (28 cm)Cutout Width11.0" (28 cm)Cutout Depth19.0" (48 cm)Cutout Depth19.0" (48 cm)                                                                                                                                                                                                           | Canadian Electrical Safety | ETL-C            |  |  |
| Weight12.0 lbs. (5 kg)Parts & Labor Warranty1 YearUPC761101063119Electric CooktopHeating TypeRadiantSurfaceGlassElement TypeGlasstopNumber of Elements2ControlsDialCountertop Cutout Width11.0" (28 cm)Element #1 Size5.5" (14 cm)Element #2 Size7.0" (18 cm)Element #2 Wattage1800.0Cutout Height5.0" (13 cm)Cutout Width11.0" (28 cm)                                                                                                                                                                                                                                                                                                                                                                                                                          | Amps                       | 20.0             |  |  |
| Parts & Labor Warranty1 YearUPC761101063119Electric CooktopHeating TypeRadiantSurfaceGlassElement TypeGlasstopNumber of Elements2ControlsDialCountertop Cutout Width11.0" (28 cm)Countertop Cutout Depth19.0" (48 cm)Element #1 Size5.5" (14 cm)Element #2 Size7.0" (18 cm)Element #2 Wattage1800.0Cutout Height5.0" (13 cm)Cutout Width11.0" (28 cm)Cutout Width11.0" (28 cm)                                                                                                                                                                                                                                                                                                                                                                                   | Voltage/Frequency          | 230 V AC/60 Hz   |  |  |
| UPC761101063119Electric CooktopRadiantHeating TypeRadiantSurfaceGlassElement TypeGlasstopNumber of Elements2ControlsDialCountertop Cutout Width11.0" (28 cm)Countertop Cutout Depth19.0" (48 cm)Element #1 Size5.5" (14 cm)Element #1 Wattage1200.0Element #2 Size7.0" (18 cm)Element #2 Wattage1800.0Cutout Height5.0" (13 cm)Cutout Width11.0" (28 cm)Cutout Depth19.0" (48 cm)                                                                                                                                                                                                                                                                                                                                                                                | Weight                     | 12.0 lbs. (5 kg) |  |  |
| Electric CooktopHeating TypeRadiantSurfaceGlassElement TypeGlasstopNumber of Elements2ControlsDialCountertop Cutout Width11.0" (28 cm)Countertop Cutout Depth19.0" (48 cm)Element #1 Size5.5" (14 cm)Element #1 Wattage1200.0Element #2 Size7.0" (18 cm)Element #2 Wattage1800.0Cutout Height5.0" (13 cm)Cutout Width11.0" (28 cm)Cutout Depth19.0" (48 cm)                                                                                                                                                                                                                                                                                                                                                                                                      | Parts & Labor Warranty     | 1 Year           |  |  |
| Heating TypeRadiantSurfaceGlassElement TypeGlasstopNumber of Elements2ControlsDialCountertop Cutout Width11.0" (28 cm)Countertop Cutout Depth19.0" (48 cm)Element #1 Size5.5" (14 cm)Element #1 Wattage1200.0Element #2 Size7.0" (18 cm)Element #2 Wattage1800.0Cutout Height5.0" (13 cm)Cutout Width11.0" (28 cm)Cutout Depth19.0" (48 cm)                                                                                                                                                                                                                                                                                                                                                                                                                      | UPC                        | 761101063119     |  |  |
| SurfaceGlassElement TypeGlasstopNumber of Elements2ControlsDialCountertop Cutout Width11.0" (28 cm)Countertop Cutout Depth19.0" (48 cm)Element #1 Size5.5" (14 cm)Element #1 Wattage1200.0Element #2 Size7.0" (18 cm)Element #2 Wattage1800.0Cutout Height5.0" (13 cm)Cutout Width11.0" (28 cm)Cutout Depth19.0" (48 cm)                                                                                                                                                                                                                                                                                                                                                                                                                                         | Electric Cooktop           |                  |  |  |
| Element TypeGlasstopNumber of Elements2ControlsDialCountertop Cutout Width11.0" (28 cm)Countertop Cutout Depth19.0" (48 cm)Element #1 Size5.5" (14 cm)Element #1 Wattage1200.0Element #2 Size7.0" (18 cm)Element #2 Wattage1800.0Cutout Height5.0" (13 cm)Cutout Width11.0" (28 cm)Cutout Depth19.0" (48 cm)                                                                                                                                                                                                                                                                                                                                                                                                                                                     | Heating Type               | Radiant          |  |  |
| Number of Elements2ControlsDialCountertop Cutout Width11.0" (28 cm)Countertop Cutout Depth19.0" (48 cm)Element #1 Size5.5" (14 cm)Element #1 Wattage1200.0Element #2 Size7.0" (18 cm)Element #2 Wattage1800.0Cutout Height5.0" (13 cm)Cutout Width11.0" (28 cm)Cutout Depth19.0" (48 cm)                                                                                                                                                                                                                                                                                                                                                                                                                                                                         | Surface                    | Glass            |  |  |
| ControlsDialCountertop Cutout Width11.0" (28 cm)Countertop Cutout Depth19.0" (48 cm)Element #1 Size5.5" (14 cm)Element #1 Wattage1200.0Element #2 Size7.0" (18 cm)Element #2 Wattage1800.0Cutout Height5.0" (13 cm)Cutout Width11.0" (28 cm)Cutout Depth19.0" (48 cm)                                                                                                                                                                                                                                                                                                                                                                                                                                                                                            | Element Type               | Glasstop         |  |  |
| Countertop Cutout Width11.0" (28 cm)Countertop Cutout Depth19.0" (48 cm)Element #1 Size5.5" (14 cm)Element #1 Wattage1200.0Element #2 Size7.0" (18 cm)Element #2 Wattage1800.0Cutout Height5.0" (13 cm)Cutout Width11.0" (28 cm)Cutout Depth19.0" (48 cm)                                                                                                                                                                                                                                                                                                                                                                                                                                                                                                        | Number of Elements         | 2                |  |  |
| Countertop Cutout Depth 19.0" (48 cm)   Element #1 Size 5.5" (14 cm)   Element #1 Wattage 1200.0   Element #2 Size 7.0" (18 cm)   Element #2 Wattage 1800.0   Cutout Height 5.0" (13 cm)   Cutout Width 11.0" (28 cm)   Cutout Depth 19.0" (48 cm)                                                                                                                                                                                                                                                                                                                                                                                                                                                                                                               | Controls                   | Dial             |  |  |
| Element #1 Size 5.5" (14 cm)   Element #1 Wattage 1200.0   Element #2 Size 7.0" (18 cm)   Element #2 Wattage 1800.0   Cutout Height 5.0" (13 cm)   Cutout Width 11.0" (28 cm)   Cutout Depth 19.0" (48 cm)                                                                                                                                                                                                                                                                                                                                                                                                                                                                                                                                                       | Countertop Cutout Width    | 11.0" (28 cm)    |  |  |
| Element #1 Wattage 1200.0   Element #2 Size 7.0" (18 cm)   Element #2 Wattage 1800.0   Cutout Height 5.0" (13 cm)   Cutout Width 11.0" (28 cm)   Cutout Depth 19.0" (48 cm)                                                                                                                                                                                                                                                                                                                                                                                                                                                                                                                                                                                      | Countertop Cutout Depth    | 19.0" (48 cm)    |  |  |
| Element #2 Size 7.0" (18 cm)   Element #2 Wattage 1800.0   Cutout Height 5.0" (13 cm)   Cutout Width 11.0" (28 cm)   Cutout Depth 19.0" (48 cm)                                                                                                                                                                                                                                                                                                                                                                                                                                                                                                                                                                                                                  | Element #1 Size            | 5.5" (14 cm)     |  |  |
| Element #2 Wattage 1800.0   Cutout Height 5.0" (13 cm)   Cutout Width 11.0" (28 cm)   Cutout Depth 19.0" (48 cm)                                                                                                                                                                                                                                                                                                                                                                                                                                                                                                                                                                                                                                                 | Element #1 Wattage         | 1200.0           |  |  |
| Cutout Height 5.0" (13 cm)   Cutout Width 11.0" (28 cm)   Cutout Depth 19.0" (48 cm)                                                                                                                                                                                                                                                                                                                                                                                                                                                                                                                                                                                                                                                                             | Element #2 Size            | 7.0" (18 cm)     |  |  |
| Cutout Width 11.0" (28 cm)   Cutout Depth 19.0" (48 cm)                                                                                                                                                                                                                                                                                                                                                                                                                                                                                                                                                                                                                                                                                                          | Element #2 Wattage         | 1800.0           |  |  |
| Cutout Depth19.0" (48 cm)                                                                                                                                                                                                                                                                                                                                                                                                                                                                                                                                                                                                                                                                                                                                        | Cutout Height              | 5.0" (13 cm)     |  |  |
|                                                                                                                                                                                                                                                                                                                                                                                                                                                                                                                                                                                                                                                                                                                                                                  | Cutout Width               | 11.0" (28 cm)    |  |  |
| Power Cord Included No                                                                                                                                                                                                                                                                                                                                                                                                                                                                                                                                                                                                                                                                                                                                           | Cutout Depth               | 19.0" (48 cm)    |  |  |
|                                                                                                                                                                                                                                                                                                                                                                                                                                                                                                                                                                                                                                                                                                                                                                  | Power Cord Included        | No               |  |  |