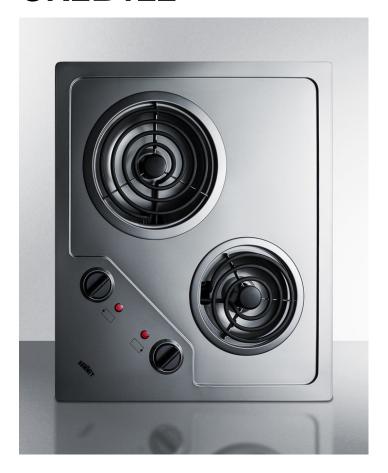

# **CR2B122**

3.38" x 21.25" x 18" (H x W x D)

2-burner 120V electric cooktop designed for portrait or landscape installation, with coil elements and stainless steel finish

#### **Highlights:**

Innovative design allows the cooktop to be mounted in portrait or landscape style to accommodate any setup

Two-burner electric cooktop with 120V operation

Fits popular 20" x 16" counter cutouts

#### **Product Features:**

| Versatile placement      | Specially designed to be mounted portrait or landscape style with controls being easy to read and manage in either direction |  |
|--------------------------|------------------------------------------------------------------------------------------------------------------------------|--|
| Stainless steel finish   | Surface is made from stainless steel for an attractive and easy to clean look                                                |  |
| Fits popular cutout size | Designed for built-in installation in 20" x 16" cutouts                                                                      |  |
| Two heating elements     | One 900W 7" coil element and one 500W 5 1/2" coil element                                                                    |  |
| 115V operation           | Designed to work with standard 115V/60Hz electrical supplies with proper grounding                                           |  |
| Push-to-turn knobs       | Prevents accidents by requiring a small amount of force to turn on cooktop heat                                              |  |
| Indicator lights         | Operating indicators light up to show which burner is in use                                                                 |  |
| Cord included            | Ships with 3-pronged cord                                                                                                    |  |
| ADA compliant design     | Upfront controls and easy-to-operate knobs offer easier accessibility                                                        |  |