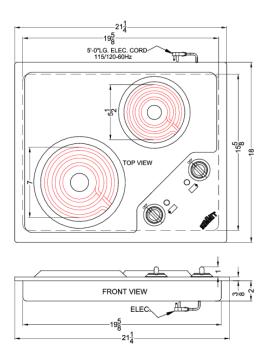

# **CR2B122**

3.38" x 21.25" x 18" (H x W x D)

2-burner 120V electric cooktop designed for portrait or landscape installation, with coil elements and stainless steel finish

### **CR2B122 Specifications:**

| Height of Cabinet         3.38" (9 cm)           Width         21.25" (54 cm)           Depth         18.0" (46 cm)           Cabinet         Stainless Steel           US Electrical Safety         ETL           Canadian Electrical Safety         ETL-C           Amps         20.0           Voltage/Frequency         115 V AC/60 Hz           Weight         5.0 lbs. (2 kg)           Parts & Labor Warranty         1 Year           UPC         761101050478           Electric Cooktop         Veating Type           Heating Type         Radiant           Surface         Stainless Steel           Element Type         Coils           Number of Elements         2           Controls         Dial           Countertop Cutout Height         3.0" (8 cm)           Countertop Cutout Width         20.0" (51 cm)           Countertop Cutout Depth         16.0" (41 cm)           Element #1 Size         5.5" (14 cm)           Element #2 Wattage         500.0           Power Cord Included         Yes | Overview                                                                                                                                                       |                                                                                |
|--------------------------------------------------------------------------------------------------------------------------------------------------------------------------------------------------------------------------------------------------------------------------------------------------------------------------------------------------------------------------------------------------------------------------------------------------------------------------------------------------------------------------------------------------------------------------------------------------------------------------------------------------------------------------------------------------------------------------------------------------------------------------------------------------------------------------------------------------------------------------------------------------------------------------------------------------------------------------------------------------------------------------------|----------------------------------------------------------------------------------------------------------------------------------------------------------------|--------------------------------------------------------------------------------|
| Depth 18.0" (46 cm) Cabinet Stainless Steel US Electrical Safety ETL- Canadian Electrical Safety ETL-C Amps 20.0 Voltage/Frequency 115 V AC/60 Hz Weight 5.0 lbs. (2 kg) Parts & Labor Warranty 1 Year UPC 761101050478 Electric Cooktop Heating Type Radiant Surface Stainless Steel Element Type Coils Number of Elements 2 Controls Dial Countertop Cutout Height 3.0" (8 cm) Countertop Cutout Width 20.0" (51 cm) Countertop Cutout Depth 16.0" (41 cm) Element #1 Size 5.5" (14 cm) Element #2 Size 7.0" (18 cm) Element #2 Size 7.0" (18 cm)                                                                                                                                                                                                                                                                                                                                                                                                                                                                            | Height of Cabinet                                                                                                                                              | 3.38" (9 cm)                                                                   |
| Cabinet Stainless Steel US Electrical Safety ETL Canadian Electrical Safety ETL-C Amps 20.0 Voltage/Frequency 115 V AC/60 Hz Weight 5.0 lbs. (2 kg) Parts & Labor Warranty 1 Year UPC 761101050478  Electric Cooktop Heating Type Radiant Surface Stainless Steel Element Type Coils Number of Elements 2 Controls Dial Countertop Cutout Height 3.0" (8 cm) Countertop Cutout Width 20.0" (51 cm) Countertop Cutout Depth 16.0" (41 cm) Element #1 Size 5.5" (14 cm) Element #2 Size 7.0" (18 cm) Element #2 Wattage 900.0                                                                                                                                                                                                                                                                                                                                                                                                                                                                                                    | Width                                                                                                                                                          | 21.25" (54 cm)                                                                 |
| US Electrical Safety ETL  Canadian Electrical Safety ETL-C  Amps 20.0  Voltage/Frequency 115 V AC/60 Hz  Weight 5.0 lbs. (2 kg)  Parts & Labor Warranty 1 Year  UPC 761101050478  Electric Cooktop  Heating Type Radiant  Surface Stainless Steel  Element Type Coils  Number of Elements 2  Controls Dial  Countertop Cutout Height 3.0" (8 cm)  Countertop Cutout Width 20.0" (51 cm)  Countertop Cutout Depth 16.0" (41 cm)  Element #1 Size 5.5" (14 cm)  Element #2 Size 7.0" (18 cm)  Element #2 Size 7.0" (18 cm)                                                                                                                                                                                                                                                                                                                                                                                                                                                                                                       | Depth                                                                                                                                                          | 18.0" (46 cm)                                                                  |
| Canadian Electrical Safety Amps 20.0  Voltage/Frequency 115 V AC/60 Hz  Weight 5.0 lbs. (2 kg)  Parts & Labor Warranty 1 Year  UPC 761101050478  Electric Cooktop  Heating Type Radiant Surface Stainless Steel  Element Type Coils  Number of Elements 2  Controls Dial  Countertop Cutout Height 3.0" (8 cm)  Countertop Cutout Width 20.0" (51 cm)  Countertop Cutout Depth 16.0" (41 cm)  Element #1 Size 5.5" (14 cm)  Element #2 Size 7.0" (18 cm)                                                                                                                                                                                                                                                                                                                                                                                                                                                                                                                                                                       | Cabinet                                                                                                                                                        | Stainless Steel                                                                |
| Amps         20.0           Voltage/Frequency         115 V AC/60 Hz           Weight         5.0 lbs. (2 kg)           Parts & Labor Warranty         1 Year           UPC         761101050478           Electric Cooktop           Heating Type         Radiant           Surface         Stainless Steel           Element Type         Coils           Number of Elements         2           Controls         Dial           Countertop Cutout Height         3.0" (8 cm)           Countertop Cutout Width         20.0" (51 cm)           Countertop Cutout Depth         16.0" (41 cm)           Element #1 Size         5.5" (14 cm)           Element #2 Size         7.0" (18 cm)           Element #2 Wattage         900.0                                                                                                                                                                                                                                                                                       | US Electrical Safety                                                                                                                                           | ETL                                                                            |
| Voltage/Frequency         115 V AC/60 Hz           Weight         5.0 lbs. (2 kg)           Parts & Labor Warranty         1 Year           UPC         761101050478           Electric Cooktop         Heating Type         Radiant           Surface         Stainless Steel           Element Type         Coils           Number of Elements         2           Controls         Dial           Countertop Cutout Height         3.0" (8 cm)           Countertop Cutout Width         20.0" (51 cm)           Countertop Cutout Depth         16.0" (41 cm)           Element #1 Size         5.5" (14 cm)           Element #2 Wattage         500.0           Element #2 Wattage         900.0                                                                                                                                                                                                                                                                                                                         | Canadian Electrical Safety                                                                                                                                     | ETL-C                                                                          |
| Weight 5.0 lbs. (2 kg) Parts & Labor Warranty 1 Year UPC 761101050478  Electric Cooktop Heating Type Radiant Surface Stainless Steel Element Type Coils Number of Elements 2 Controls Dial Countertop Cutout Height 3.0" (8 cm) Countertop Cutout Width 20.0" (51 cm) Countertop Cutout Depth 16.0" (41 cm) Element #1 Size 5.5" (14 cm) Element #2 Size 7.0" (18 cm) Element #2 Wattage 900.0                                                                                                                                                                                                                                                                                                                                                                                                                                                                                                                                                                                                                                 | Amps                                                                                                                                                           | 20.0                                                                           |
| Parts & Labor Warranty  UPC 761101050478  Electric Cooktop  Heating Type Radiant Surface Stainless Steel  Element Type Coils  Number of Elements 2  Controls Dial  Countertop Cutout Height 3.0" (8 cm)  Countertop Cutout Width 20.0" (51 cm)  Countertop Cutout Depth 16.0" (41 cm)  Element #1 Size 5.5" (14 cm)  Element #2 Size 7.0" (18 cm)                                                                                                                                                                                                                                                                                                                                                                                                                                                                                                                                                                                                                                                                              | Voltage/Frequency                                                                                                                                              | 115 V AC/60 Hz                                                                 |
| UPC 761101050478  Electric Cooktop  Heating Type Radiant Surface Stainless Steel Element Type Coils Number of Elements 2 Controls Dial Countertop Cutout Height 3.0" (8 cm) Countertop Cutout Width 20.0" (51 cm) Countertop Cutout Depth 16.0" (41 cm) Element #1 Size 5.5" (14 cm) Element #1 Wattage 500.0 Element #2 Size 7.0" (18 cm)                                                                                                                                                                                                                                                                                                                                                                                                                                                                                                                                                                                                                                                                                     | Weight                                                                                                                                                         | 5.0 lbs. (2 kg)                                                                |
| Electric Cooktop  Heating Type Radiant Surface Stainless Steel  Element Type Coils  Number of Elements 2  Controls Dial  Countertop Cutout Height 3.0" (8 cm)  Countertop Cutout Width 20.0" (51 cm)  Countertop Cutout Depth 16.0" (41 cm)  Element #1 Size 5.5" (14 cm)  Element #1 Wattage 500.0  Element #2 Size 7.0" (18 cm)                                                                                                                                                                                                                                                                                                                                                                                                                                                                                                                                                                                                                                                                                              | Parts & Labor Warranty                                                                                                                                         | 1 Year                                                                         |
| Heating Type Radiant Surface Stainless Steel Element Type Coils Number of Elements 2 Controls Dial Countertop Cutout Height 3.0" (8 cm) Countertop Cutout Width 20.0" (51 cm) Countertop Cutout Depth 16.0" (41 cm) Element #1 Size 5.5" (14 cm) Element #1 Wattage 500.0 Element #2 Size 7.0" (18 cm)                                                                                                                                                                                                                                                                                                                                                                                                                                                                                                                                                                                                                                                                                                                         | UPC                                                                                                                                                            | 761101050478                                                                   |
| Surface Stainless Steel  Element Type Coils  Number of Elements 2  Controls Dial  Countertop Cutout Height 3.0" (8 cm)  Countertop Cutout Width 20.0" (51 cm)  Countertop Cutout Depth 16.0" (41 cm)  Element #1 Size 5.5" (14 cm)  Element #1 Wattage 500.0  Element #2 Size 7.0" (18 cm)  Element #2 Wattage 900.0                                                                                                                                                                                                                                                                                                                                                                                                                                                                                                                                                                                                                                                                                                           | Electric Cooktop                                                                                                                                               |                                                                                |
| Element Type Coils  Number of Elements 2  Controls Dial  Countertop Cutout Height 3.0" (8 cm)  Countertop Cutout Width 20.0" (51 cm)  Countertop Cutout Depth 16.0" (41 cm)  Element #1 Size 5.5" (14 cm)  Element #1 Wattage 500.0  Element #2 Size 7.0" (18 cm)  Element #2 Wattage 900.0                                                                                                                                                                                                                                                                                                                                                                                                                                                                                                                                                                                                                                                                                                                                    | Heating Type                                                                                                                                                   | Radiant                                                                        |
| Number of Elements 2  Controls Dial  Countertop Cutout Height 3.0" (8 cm)  Countertop Cutout Width 20.0" (51 cm)  Countertop Cutout Depth 16.0" (41 cm)  Element #1 Size 5.5" (14 cm)  Element #1 Wattage 500.0  Element #2 Size 7.0" (18 cm)  Element #2 Wattage 900.0                                                                                                                                                                                                                                                                                                                                                                                                                                                                                                                                                                                                                                                                                                                                                        | Surface                                                                                                                                                        | Stainless Steel                                                                |
| Controls  Countertop Cutout Height  Countertop Cutout Width  Countertop Cutout Depth  Element #1 Size  Element #1 Wattage  500.0  Element #2 Size  7.0" (18 cm)                                                                                                                                                                                                                                                                                                                                                                                                                                                                                                                                                                                                                                                                                                                                                                                                                                                                | Flement Type                                                                                                                                                   | Coils                                                                          |
| Countertop Cutout Height 3.0" (8 cm)  Countertop Cutout Width 20.0" (51 cm)  Countertop Cutout Depth 16.0" (41 cm)  Element #1 Size 5.5" (14 cm)  Element #1 Wattage 500.0  Element #2 Size 7.0" (18 cm)  Element #2 Wattage 900.0                                                                                                                                                                                                                                                                                                                                                                                                                                                                                                                                                                                                                                                                                                                                                                                             | Element Type                                                                                                                                                   |                                                                                |
| Countertop Cutout Width 20.0" (51 cm) Countertop Cutout Depth 16.0" (41 cm) Element #1 Size 5.5" (14 cm) Element #1 Wattage 500.0 Element #2 Size 7.0" (18 cm) Element #2 Wattage 900.0                                                                                                                                                                                                                                                                                                                                                                                                                                                                                                                                                                                                                                                                                                                                                                                                                                        |                                                                                                                                                                |                                                                                |
| Countertop Cutout Depth         16.0" (41 cm)           Element #1 Size         5.5" (14 cm)           Element #1 Wattage         500.0           Element #2 Size         7.0" (18 cm)           Element #2 Wattage         900.0                                                                                                                                                                                                                                                                                                                                                                                                                                                                                                                                                                                                                                                                                                                                                                                              | Number of Elements                                                                                                                                             | 2                                                                              |
| Element #1 Size       5.5" (14 cm)         Element #1 Wattage       500.0         Element #2 Size       7.0" (18 cm)         Element #2 Wattage       900.0                                                                                                                                                                                                                                                                                                                                                                                                                                                                                                                                                                                                                                                                                                                                                                                                                                                                    | Number of Elements Controls                                                                                                                                    | 2<br>Dial                                                                      |
| Element #1 Wattage 500.0  Element #2 Size 7.0" (18 cm)  Element #2 Wattage 900.0                                                                                                                                                                                                                                                                                                                                                                                                                                                                                                                                                                                                                                                                                                                                                                                                                                                                                                                                               | Number of Elements  Controls  Countertop Cutout Height                                                                                                         | 2<br>Dial<br>3.0" (8 cm)                                                       |
| Element #2 Size 7.0" (18 cm) Element #2 Wattage 900.0                                                                                                                                                                                                                                                                                                                                                                                                                                                                                                                                                                                                                                                                                                                                                                                                                                                                                                                                                                          | Number of Elements  Controls  Countertop Cutout Height  Countertop Cutout Width                                                                                | 2<br>Dial<br>3.0" (8 cm)<br>20.0" (51 cm)                                      |
| Element #2 Wattage 900.0                                                                                                                                                                                                                                                                                                                                                                                                                                                                                                                                                                                                                                                                                                                                                                                                                                                                                                                                                                                                       | Number of Elements  Controls  Countertop Cutout Height  Countertop Cutout Width  Countertop Cutout Depth                                                       | 2<br>Dial<br>3.0" (8 cm)<br>20.0" (51 cm)<br>16.0" (41 cm)                     |
|                                                                                                                                                                                                                                                                                                                                                                                                                                                                                                                                                                                                                                                                                                                                                                                                                                                                                                                                                                                                                                | Number of Elements  Controls  Countertop Cutout Height  Countertop Cutout Width  Countertop Cutout Depth  Element #1 Size                                      | 2 Dial 3.0" (8 cm) 20.0" (51 cm) 16.0" (41 cm) 5.5" (14 cm)                    |
| Power Cord Included Yes                                                                                                                                                                                                                                                                                                                                                                                                                                                                                                                                                                                                                                                                                                                                                                                                                                                                                                                                                                                                        | Number of Elements  Controls  Countertop Cutout Height  Countertop Cutout Width  Countertop Cutout Depth  Element #1 Size  Element #1 Wattage                  | 2<br>Dial<br>3.0" (8 cm)<br>20.0" (51 cm)<br>16.0" (41 cm)<br>5.5" (14 cm)     |
|                                                                                                                                                                                                                                                                                                                                                                                                                                                                                                                                                                                                                                                                                                                                                                                                                                                                                                                                                                                                                                | Number of Elements  Controls  Countertop Cutout Height  Countertop Cutout Width  Countertop Cutout Depth  Element #1 Size  Element #1 Wattage  Element #2 Size | 2 Dial 3.0" (8 cm) 20.0" (51 cm) 16.0" (41 cm) 5.5" (14 cm) 500.0 7.0" (18 cm) |