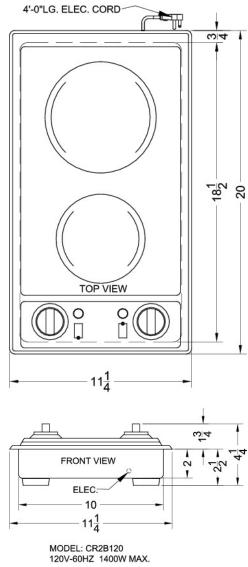

# **CR2B120**

2.5" x 11.25" x 20" (H x W x D)

115V 2-burner radiant cooktop with smooth black ceramic glass surface and preinstalled cord

#### **Product Features:**

| Smooth black ceramic surface       | Easy cleanup and elegant style on a smooth ceramic glass surface                |
|------------------------------------|---------------------------------------------------------------------------------|
| Two heating elements               | One 900W burner and one 500W burner in smooth ceramic glass                     |
| 115V operation                     | Standard 3-plug cord included for use with 20 amp circuits                      |
| Push-to-turn controls              | Prevents accidents by requiring a small amount of force to turn on cooktop heat |
| Indicator lights                   | Show when and which burners are turned on                                       |
| Designed for built-in installation | Cutout dimensions: 10 1/8" W x 18 5/8" D                                        |
| ADA compliant design               | Upfront controls and easy-to-operate knobs offer easier accessibility           |
| Cord included                      | Ships with standard 3-pronged cord pre-installed                                |

### **CR2B120 Specifications:**

| Overview                                                                                                                                                    |                                                                                      |
|-------------------------------------------------------------------------------------------------------------------------------------------------------------|--------------------------------------------------------------------------------------|
| Height of Cabinet                                                                                                                                           | 2.5" (6 cm)                                                                          |
| Width                                                                                                                                                       | 11.25" (29 cm)                                                                       |
| Depth                                                                                                                                                       | 20.0" (51 cm)                                                                        |
| Cabinet                                                                                                                                                     | Black                                                                                |
| US Electrical Safety                                                                                                                                        | ETL                                                                                  |
| Canadian Electrical Safety                                                                                                                                  | ETL-C                                                                                |
| Amps                                                                                                                                                        | 20.0                                                                                 |
| Voltage/Frequency                                                                                                                                           | 115 V AC/60 Hz                                                                       |
| Weight                                                                                                                                                      | 20.0 lbs. (9 kg)                                                                     |
| Parts & Labor Warranty                                                                                                                                      | 1 Year                                                                               |
| UPC                                                                                                                                                         | 761101023946                                                                         |
| Electric Cooktop                                                                                                                                            |                                                                                      |
| Heating Type                                                                                                                                                | Radiant                                                                              |
|                                                                                                                                                             |                                                                                      |
| Surface                                                                                                                                                     | Glass                                                                                |
| Surface Element Type                                                                                                                                        | Glass<br>Glasstop                                                                    |
|                                                                                                                                                             |                                                                                      |
| Element Type                                                                                                                                                | Glasstop                                                                             |
| Element Type  Number of Elements                                                                                                                            | Glasstop<br>2                                                                        |
| Element Type  Number of Elements  Controls                                                                                                                  | Glasstop<br>2<br>Dial                                                                |
| Element Type  Number of Elements  Controls  Countertop Cutout Height                                                                                        | Glasstop 2 Dial 2.5" (6 cm)                                                          |
| Element Type  Number of Elements  Controls  Countertop Cutout Height  Countertop Cutout Width                                                               | Glasstop 2 Dial 2.5" (6 cm) 10.13" (26 cm)                                           |
| Element Type  Number of Elements  Controls  Countertop Cutout Height  Countertop Cutout Width  Countertop Cutout Depth                                      | Glasstop  2  Dial  2.5" (6 cm)  10.13" (26 cm)  18.63" (47 cm)                       |
| Element Type  Number of Elements  Controls  Countertop Cutout Height  Countertop Cutout Width  Countertop Cutout Depth  Element #1 Size                     | Glasstop  2  Dial  2.5" (6 cm)  10.13" (26 cm)  18.63" (47 cm)  5.75" (15 cm)        |
| Element Type  Number of Elements  Controls  Countertop Cutout Height  Countertop Cutout Width  Countertop Cutout Depth  Element #1 Size  Element #1 Wattage | Glasstop  2  Dial  2.5" (6 cm)  10.13" (26 cm)  18.63" (47 cm)  5.75" (15 cm)  500.0 |