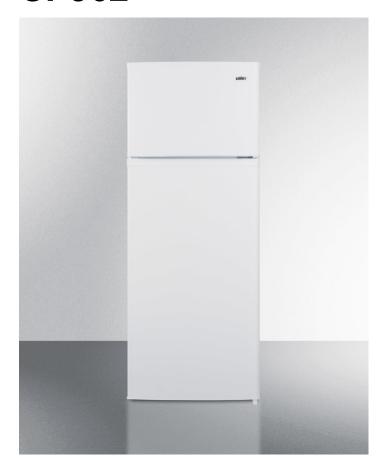

### **CP962**

56.63" x 21.5" x 21.75" (H x W x D)

Two-door cycle defrost refrigerator-freezer in slim width and white finish

### Highlights:

Unique 21 1/2" width is ideal for small kitchen spaces

Adjustable glass shelves and large crisper drawer for optimum storage

Multiple door racks accommodate condiments and bottles