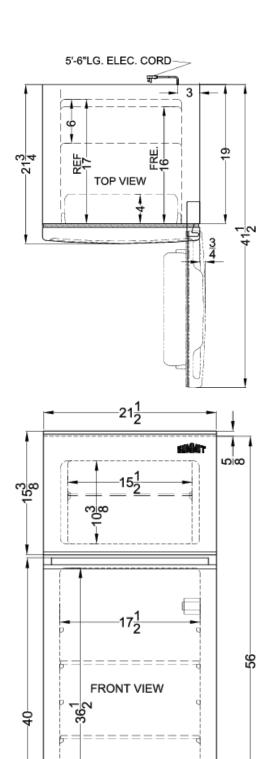

### **CP962 Specifications:**

| Overview                                                                                                                                                               |                                                                 |  |
|------------------------------------------------------------------------------------------------------------------------------------------------------------------------|-----------------------------------------------------------------|--|
| Height of Cabinet                                                                                                                                                      | 56.0" (142 cm)                                                  |  |
| Height to Hinge Cap                                                                                                                                                    | 56.63" (144<br>cm)                                              |  |
| Width                                                                                                                                                                  | 21.5" (55 cm)                                                   |  |
| Width with Door Open                                                                                                                                                   | 22.25" (57 cm)                                                  |  |
| Depth                                                                                                                                                                  | 21.75" (55 cm)                                                  |  |
| Depth with door at 90°                                                                                                                                                 | 41.5" (105 cm)                                                  |  |
| Capacity                                                                                                                                                               | 7.1 cu.ft. (201<br>L)                                           |  |
| Defrost Type                                                                                                                                                           | Cycle                                                           |  |
| Door                                                                                                                                                                   | White                                                           |  |
| Cabinet                                                                                                                                                                | White                                                           |  |
| US Electrical Safety                                                                                                                                                   | CSA                                                             |  |
| Canadian Electrical Safety                                                                                                                                             | CSA-C                                                           |  |
| Energy Usage/Year                                                                                                                                                      | 375.0kWh/year                                                   |  |
| Amps                                                                                                                                                                   | 0.54                                                            |  |
| Voltage/Frequency                                                                                                                                                      | 115 V AC/60<br>Hz                                               |  |
| Weight                                                                                                                                                                 | 97.0 lbs. (44<br>kg)                                            |  |
| Parts & Labor Warranty                                                                                                                                                 | 1 Year                                                          |  |
| Compressor Warranty                                                                                                                                                    | 5 Years                                                         |  |
| UPC                                                                                                                                                                    | 761101056159                                                    |  |
| Refrigerator-Freezer                                                                                                                                                   |                                                                 |  |
| Door Swing                                                                                                                                                             | RHD                                                             |  |
| Reversible                                                                                                                                                             | Yes                                                             |  |
| Adjustable Shelves                                                                                                                                                     | Yes                                                             |  |
| Crisper Qty                                                                                                                                                            | 1                                                               |  |
| Crisper Finish                                                                                                                                                         | Transparent                                                     |  |
| Crisper Cover                                                                                                                                                          | Olasa                                                           |  |
| Interior Light                                                                                                                                                         | Glass                                                           |  |
| Interior Light                                                                                                                                                         | Yes                                                             |  |
| Refrigerator - Interior Height                                                                                                                                         |                                                                 |  |
|                                                                                                                                                                        | Yes                                                             |  |
| Refrigerator - Interior Height                                                                                                                                         | Yes 36.5" (93 cm)                                               |  |
| Refrigerator - Interior Height Refrigerator - Interior Width                                                                                                           | Yes<br>36.5" (93 cm)<br>17.5" (44 cm)                           |  |
| Refrigerator - Interior Height Refrigerator - Interior Width Refrigerator - Interior Depth                                                                             | Yes<br>36.5" (93 cm)<br>17.5" (44 cm)<br>17.0" (43 cm)          |  |
| Refrigerator - Interior Height Refrigerator - Interior Width Refrigerator - Interior Depth Refrigerator - Shelf Type                                                   | Yes<br>36.5" (93 cm)<br>17.5" (44 cm)<br>17.0" (43 cm)<br>Glass |  |
| Refrigerator - Interior Height Refrigerator - Interior Width Refrigerator - Interior Depth Refrigerator - Shelf Type Refrigerator - Shelf Qty Refrigerator - Full Door | Yes<br>36.5" (93 cm)<br>17.5" (44 cm)<br>17.0" (43 cm)<br>Glass |  |

| Freezer - Interior Depth | 16.0" (41 cm) |
|--------------------------|---------------|
| Freezer - Shelf Type     | Wire          |
| Freezer - Shelf Qty      | 1             |
| Thermostat Type          | Dial          |
| Refrigerant Type         | R600a         |
| Refrigerant Amount       | 1.62 oz.      |
| High Side PSI            | 245.0         |
| Low Side PSI             | 110.0         |
| Level Legs               | 2             |
| Sound Level              | 32.3 dB       |