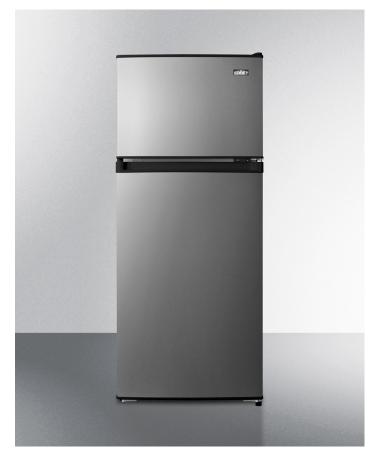

#### 44.63" x 18.5" x 19.13" (H x W x D)

Two-door ENERGY STAR certified refrigerator-freezer in an ADA compliant height with user-reversible fingerprintfree stainless steel look doors, manual defrost, and dial thermostat

#### **Highlights:**

Unique size packs full capacity storage in a slim-fitting design

Fingerprint resistant finish offers the look of stainless steel without the constant cleanup

User-reversible door swing for added flexibility