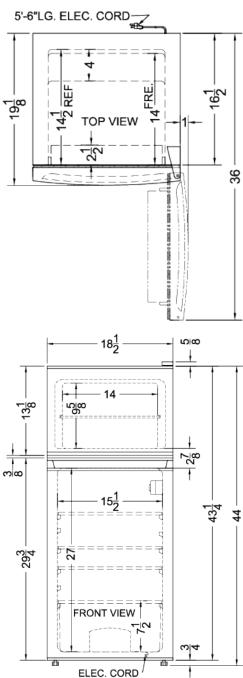

### **CP73PL Specifications:**

| ComHeight to Hinge Cap44.63" (113<br>cm)Width18.5" (47 cm)Width with Door Open19.5" (50 cm)Depth19.13" (49 cm)Depth with door at 90°36.0" (91 cm)Capacity4.5 cu.ft. (127<br>L)Defrost TypeCycleDoorStainless LookCabinetBlackUS Electrical SafetyCSA-CCanadian Electrical SafetyCSA-CEnergy Usage/Year327.0kWh/yearAmps1.4Voltage/Frequency115 V AC/60<br>HzWeight61.0 lbs. (28<br>kg)Parts & Labor Warranty1 YearCompressor Warranty5 YearsUPC761101076201Refrigerator-FreezerYesDoor SwingRHDReversibleYesAdjustable ShelvesYesCrisper FinishTransparentCrisper FinishTransparentCrisper Finish15.5" (39 cm)Refrigerator - Interior Height27.0" (69 cm)Refrigerator - Shelf TypeGlassRefrigerator - Shelf TypeGlass </th <th></th> <th></th> |                                |                       |
|------------------------------------------------------------------------------------------------------------------------------------------------------------------------------------------------------------------------------------------------------------------------------------------------------------------------------------------------------------------------------------------------------------------------------------------------------------------------------------------------------------------------------------------------------------------------------------------------------------------------------------------------------------------------------------------------------------------------------------------------------------------------------------------------------------------------------------------------------------------------------------------------------------------------------------------------------------------------------------------------------------------------------------------------------------|--------------------------------|-----------------------|
| Cm       Height to Hinge Cap     44.63" (113<br>cm)       Width     18.5" (47 cm)       Width with Door Open     19.5" (50 cm)       Depth     19.13" (49 cm)       Depth with door at 90°     36.0" (91 cm)       Capacity     4.5 cu.ft. (127<br>L)       Defrost Type     Cycle       Door     Stainless Look       Cabinet     Black       US Electrical Safety     CSA-C       Canadian Electrical Safety     CSA-C       Energy Usage/Year     327.0kWh/year       Amps     1.4       Voltage/Frequency     115 V AC/60       Hz     Weight     61.0 lbs. (28       Weight     61.0 lbs. (28       UPC     761101076201       Refrigerator-Freezer     Torsper Cover       Door Swing     RHD       Reversible     Yes       Adjustable Shelves     Yes       Adjustable Shelves     Yes       Refrigerator - Interior Height     27.0" (69 cm)       Refrigerator - Interior Depth     14.5" (37 cm)       Refrigerator - Shelf Type     Glasss <tr< th=""><th>Overview</th><th></th></tr<>                                                         | Overview                       |                       |
| minipage     minipage       Width     18.5" (47 cm)       Width with Door Open     19.5" (50 cm)       Depth     19.13" (49 cm)       Depth with door at 90°     36.0" (91 cm)       Capacity     4.5 cu.ft. (127<br>L)       Defrost Type     Cycle       Door     Stainless Look       Cabinet     Black       US Electrical Safety     CSA-C       Energy Usage/Year     327.0kWh/year       Amps     1.4       Voltage/Frequency     115 V AC/60       Hz     Weight       Compressor Warranty     1 Year       Compressor Warranty     5 Years       UPC     761101076201       Refrigerator-Freezer     2007       Door Swing     RHD       Reversible     Yes       Adjustable Shelves     Yes       Crisper Finish     Transparent       Crisper Finish     Transparent       Crisper Cover     Glass       Interior Light     Yes       Refrigerator - Interior Height     27.0" (69 cm)       Refrigerator - Shelf Type                                                                                                                          | Height of Cabinet              | 44.63" (113<br>cm)    |
| Width with Door Open     19.5" (50 cm)       Depth     19.13" (49 cm)       Depth with door at 90°     36.0" (91 cm)       Capacity     4.5 cu.ft. (127<br>L)       Defrost Type     Cycle       Door     Stainless Look       Cabinet     Black       US Electrical Safety     CSA-C       Energy Usage/Year     327.0kWh/year       Amps     1.4       Voltage/Frequency     115 V AC/60<br>Hz       Weight     61.0 lbs. (28<br>kg)       Parts & Labor Warranty     1 Year       Compressor Warranty     5 Years       UPC     761101076201       Refrigerator-Freezer     10       Door Swing     RHD       Reversible     Yes       Adjustable Shelves     Yes       Crisper Finish     Transparent       Crisper Finish     Transparent       Crisper Finish     Transparent       Refrigerator - Interior Height     27.0" (69 cm)       Refrigerator - Interior Depth     14.5" (37 cm)       Refrigerator - Shelf Type     Glass       Refrigerator - Shelf Type     G                                                                           | Height to Hinge Cap            | 44.63" (113<br>cm)    |
| Depth19.13" (49 cm)Depth with door at 90°36.0" (91 cm)Capacity4.5 cu.ft. (127<br>L)Defrost TypeCycleDoorStainless LookCabinetBlackUS Electrical SafetyCSA-CEnergy Usage/Year327.0kWh/yearAmps1.4Voltage/Frequency115 V AC/60<br>HzWeight61.0 lbs. (28<br>kg)Parts & Labor Warranty1 YearCompressor Warranty5 YearsUPC761101076201Refrigerator-FreezerYesDoor SwingRHDReversibleYesCrisper Qty1Crisper FinishTransparentCrisper CoverGlassInterior LightYesRefrigerator - Interior Height27.0" (69 cm)Refrigerator - Shelf TypeGlassRefrigerator - Shelf TypeGlassRefrigerator - Shelf Type21.5" (39 cm)Refrigerator - Half Door2Shelves2Refrigerator - Half Door4                                                                                                                                                                                                                                                                                                                                                                                          | Width                          | 18.5" (47 cm)         |
| Depth with door at 90°36.0" (91 cm)Capacity4.5 cu.ft. (127<br>L)Defrost TypeCycleDoorStainless LookCabinetBlackUS Electrical SafetyCSA-CCanadian Electrical SafetyCSA-CEnergy Usage/Year327.0kWh/yearAmps1.4Voltage/Frequency115 V AC/60<br>HzWeight61.0 lbs. (28<br>kg)Parts & Labor Warranty1 YearCompressor Warranty5 YearsUPC761101076201Refrigerator-FreezerYesDoor SwingRHDReversibleYesAdjustable ShelvesYesCrisper Qty1Crisper FinishTransparentCrisper CoverGlassInterior LightYesRefrigerator - Interior Height27.0" (69 cm)Refrigerator - Interior Depth14.5" (37 cm)Refrigerator - Shelf TypeGlassRefrigerator - Shelf TypeGlassRefrigerator - Full Door2Shelves2Refrigerator - Half Door4                                                                                                                                                                                                                                                                                                                                                     | Width with Door Open           | 19.5" (50 cm)         |
| Capacity4.5 cu.ft. (127<br>L)Defrost TypeCycleDoorStainless LookCabinetBlackUS Electrical SafetyCSA-CCanadian Electrical SafetyCSA-CEnergy Usage/Year327.0kWh/yearAmps1.4Voltage/Frequency115 V AC/60<br>HzWeight61.0 lbs. (28<br>kg)Parts & Labor Warranty1 YearCompressor Warranty1 YearDoor SwingRHDRefrigerator-FreezerYesDoor SwingYesAdjustable ShelvesYesCrisper Qty1Crisper FinishTransparentCrisper CoverGlassInterior LightYesRefrigerator - Interior Height27.0" (69 cm)Refrigerator - Interior Depth14.5" (37 cm)Refrigerator - Shelf TypeGlassRefrigerator - Shelf TypeGlassRefrigerator - Shelf TypeGlassRefrigerator - Half Door2Shelves2Refrigerator - Half Door4                                                                                                                                                                                                                                                                                                                                                                          | Depth                          | 19.13" (49 cm)        |
| LiDefrost TypeCycleDoorStainless LookCabinetBlackUS Electrical SafetyCSACanadian Electrical SafetyCSA-CEnergy Usage/Year327.0kWh/yearAmps1.4Voltage/Frequency115 V AC/60Hz61.0 lbs. (28kg)61.0 lbs. (28kg)761101076201Refrigerator-Freezer761101076201Door SwingRHDReversibleYesAdjustable ShelvesYesCrisper Qty1Crisper FinishTransparentCrisper CoverGlassInterior LightYesRefrigerator - Interior Height27.0" (69 cm)Refrigerator - Interior Depth14.5" (37 cm)Refrigerator - Shelf TypeGlassRefrigerator - Shelf Qty6Refrigerator - Half Door4                                                                                                                                                                                                                                                                                                                                                                                                                                                                                                         | Depth with door at 90°         | 36.0" (91 cm)         |
| DoorStainless LookCabinetBlackUS Electrical SafetyCSA-CCanadian Electrical SafetyCSA-CEnergy Usage/Year327.0kWh/yearAmps1.4Voltage/Frequency115 V AC/60Hz61.0 lbs. (28kg)61.0 lbs. (28Parts & Labor Warranty1 YearCompressor Warranty5 YearsUPC761101076201Refrigerator-Freezer7Door SwingRHDReversibleYesAdjustable ShelvesYesCrisper Qty1Crisper FinishTransparentCrisper CoverGlassInterior LightYesRefrigerator - Interior Height27.0" (69 cm)Refrigerator - Interior Depth14.5" (37 cm)Refrigerator - Shelf TypeGlassRefrigerator - Shelf Qty6Refrigerator - Shelf Qty6Refrigerator - Half Door4                                                                                                                                                                                                                                                                                                                                                                                                                                                      | Capacity                       | 4.5 cu.ft. (127<br>L) |
| CabinetBlackUS Electrical SafetyCSACanadian Electrical SafetyCSA-CEnergy Usage/Year327.0kWh/yearAmps1.4Voltage/Frequency115 V AC/60Hz61.0 lbs. (28Weight61.0 lbs. (28Voltage/Frequency1 YearCompressor Warranty1 YearCompressor Warranty5 YearsUPC761101076201Refrigerator-Freezer1000Door SwingRHDReversibleYesAdjustable ShelvesYesCrisper Qty1Crisper FinishTransparentCrisper FinishTransparentCrisper CoverGlassInterior LightYesRefrigerator - Interior Depth14.5" (37 cm)Refrigerator - Shelf TypeGlassRefrigerator - Shelf TypeGlassRefrigerator - Shelf Qty6Refrigerator - Full Door2Shelves4                                                                                                                                                                                                                                                                                                                                                                                                                                                     | Defrost Type                   | Cycle                 |
| US Electrical Safety CSA<br>Canadian Electrical Safety CSA-C<br>Energy Usage/Year 327.0kWh/year<br>Amps 1.4<br>Voltage/Frequency 115 V AC/60<br>Hz<br>Weight 61.0 lbs. (28<br>kg)<br>Parts & Labor Warranty 1 Year<br>Compressor Warranty 1 Year<br>Compressor Warranty 5 Years<br>UPC 761101076201<br><b>Refrigerator-Freezer</b><br>Door Swing RHD<br>Reversible Shelves Yes<br>Crisper Qty 1<br>Crisper Finish Transparent<br>Crisper Finish Transparent<br>Crisper Finish Transparent<br>Crisper Finish Transparent<br>Crisper Cover Glass<br>Interior Light Yes<br>Refrigerator - Interior Height 27.0" (69 cm)<br>Refrigerator - Interior Depth 14.5" (37 cm)<br>Refrigerator - Shelf Type Glass<br>Refrigerator - Shelf Qty 6<br>Refrigerator - Full Door 2<br>Shelves<br>Refrigerator - Half Door 4                                                                                                                                                                                                                                                | Door                           | Stainless Look        |
| Canadian Electrical SafetyCSA-CEnergy Usage/Year327.0kWh/yearAmps1.4Voltage/Frequency115 V AC/60Hz115 V AC/60Weight61.0 lbs. (28Weight61.0 lbs. (28Voltage/Frequency1 YearCompressor Warranty1 YearCompressor Warranty5 YearsUPC761101076201Refrigerator-Freezer1000Door SwingRHDReversibleYesAdjustable ShelvesYesCrisper Qty1Crisper FinishTransparentCrisper CoverGlassInterior LightYesRefrigerator - Interior Height27.0" (69 cm)Refrigerator - Interior Depth14.5" (37 cm)Refrigerator - Shelf TypeGlassRefrigerator - Shelf TypeGlassRefrigerator - Shelf Qty6Refrigerator - Full Door2Shelves2Refrigerator - Half Door4                                                                                                                                                                                                                                                                                                                                                                                                                            | Cabinet                        | Black                 |
| Energy Usage/Year327.0kWh/yearAmps1.4Voltage/Frequency115 V AC/60Hz61.0 lbs. (28Weight61.0 lbs. (28Weight61.0 lbs. (28Compressor Warranty1 YearCompressor Warranty5 YearsUPC761101076201Refrigerator-Freezer761101076201Door SwingRHDReversibleYesAdjustable ShelvesYesCrisper Qty1Crisper FinishTransparentCrisper CoverGlassInterior LightYesRefrigerator - Interior Height27.0" (69 cm)Refrigerator - Interior Depth14.5" (37 cm)Refrigerator - Shelf TypeGlassRefrigerator - Shelf Qty6Refrigerator - Full Door2Shelves2Refrigerator - Half Door4                                                                                                                                                                                                                                                                                                                                                                                                                                                                                                      | US Electrical Safety           | CSA                   |
| Amps1.4Voltage/Frequency115 V AC/60<br>HzWeight61.0 lbs. (28<br>kg)Parts & Labor Warranty1 YearCompressor Warranty5 YearsUPC761101076201Refrigerator-FreezerDoor SwingRHDReversibleYesAdjustable ShelvesYesCrisper Qty1Crisper FinishTransparentCrisper CoverGlassInterior LightYesRefrigerator - Interior Width15.5" (39 cm)Refrigerator - Shelf TypeGlassRefrigerator - Shelf TypeGlassRefrigerator - Shelf Qty6Refrigerator - Full Door2Shelves2Refrigerator - Half Door4                                                                                                                                                                                                                                                                                                                                                                                                                                                                                                                                                                               | Canadian Electrical Safety     | CSA-C                 |
| Voltage/Frequency115 V AC/60<br>HzWeight61.0 lbs. (28<br>kg)Parts & Labor Warranty1 YearCompressor Warranty5 YearsUPC761101076201Refrigerator-Freezer1000000000000000000000000000000000000                                                                                                                                                                                                                                                                                                                                                                                                                                                                                                                                                                                                                                                                                                                                                                                                                                                                 | Energy Usage/Year              | 327.0kWh/year         |
| HzWeight61.0 lbs. (28<br>kg)Parts & Labor Warranty1 YearCompressor Warranty5 YearsUPC761101076201Refrigerator-Freezer761101076201Door SwingRHDReversibleYesAdjustable ShelvesYesCrisper Qty1Crisper FinishTransparentCrisper CoverGlassInterior LightYesRefrigerator - Interior Height27.0" (69 cm)Refrigerator - Interior Depth14.5" (37 cm)Refrigerator - Shelf TypeGlassRefrigerator - Shelf Qty6Refrigerator - Full Door2Shelves2Refrigerator - Half Door4                                                                                                                                                                                                                                                                                                                                                                                                                                                                                                                                                                                             | Amps                           | 1.4                   |
| kg)Parts & Labor Warranty1 YearCompressor Warranty5 YearsUPC761101076201Refrigerator-FreezerDoor SwingDoor SwingRHDReversibleYesAdjustable ShelvesYesCrisper Qty1Crisper FinishTransparentCrisper CoverGlassInterior LightYesRefrigerator - Interior Height27.0" (69 cm)Refrigerator - Interior Depth14.5" (37 cm)Refrigerator - Shelf TypeGlassRefrigerator - Shelf Qty6Refrigerator - Full Door2Shelves2Refrigerator - Half Door4                                                                                                                                                                                                                                                                                                                                                                                                                                                                                                                                                                                                                        | Voltage/Frequency              | 115 V AC/60<br>Hz     |
| Compressor Warranty5 YearsUPC761101076201Refrigerator-FreezerDoor SwingRHDReversibleYesAdjustable ShelvesYesCrisper Qty1Crisper FinishTransparentCrisper CoverGlassInterior LightYesRefrigerator - Interior Height27.0" (69 cm)Refrigerator - Interior Depth14.5" (37 cm)Refrigerator - Shelf TypeGlassRefrigerator - Shelf Qty6Refrigerator - Full Door2Shelves4                                                                                                                                                                                                                                                                                                                                                                                                                                                                                                                                                                                                                                                                                          | Weight                         | 61.0 lbs. (28<br>kg)  |
| UPC761101076201Refrigerator-FreezerDoor SwingRHDReversibleYesAdjustable ShelvesYesAdjustable ShelvesYesCrisper Qty1Crisper FinishTransparentCrisper CoverGlassInterior LightYesRefrigerator - Interior Height27.0" (69 cm)Refrigerator - Interior Depth14.5" (37 cm)Refrigerator - Shelf TypeGlassRefrigerator - Shelf Qty6Refrigerator - Full Door2Shelves4                                                                                                                                                                                                                                                                                                                                                                                                                                                                                                                                                                                                                                                                                               | Parts & Labor Warranty         | 1 Year                |
| Refrigerator-FreezerDoor SwingRHDReversibleYesAdjustable ShelvesYesCrisper Qty1Crisper FinishTransparentCrisper CoverGlassInterior LightYesRefrigerator - Interior Height27.0" (69 cm)Refrigerator - Interior Depth14.5" (37 cm)Refrigerator - Shelf TypeGlassRefrigerator - Shelf Qty6Refrigerator - Full Door2ShelvesRefrigerator - Half DoorAdjustable Colspan="2">Alf DoorRefrigerator - Half DoorRefrigerator - Half Door4                                                                                                                                                                                                                                                                                                                                                                                                                                                                                                                                                                                                                            | Compressor Warranty            | 5 Years               |
| Door SwingRHDReversibleYesAdjustable ShelvesYesCrisper Qty1Crisper FinishTransparentCrisper CoverGlassInterior LightYesRefrigerator - Interior Height27.0" (69 cm)Refrigerator - Interior Width15.5" (39 cm)Refrigerator - Interior Depth14.5" (37 cm)Refrigerator - Shelf TypeGlassRefrigerator - Shelf Qty6Refrigerator - Full Door2Shelves2                                                                                                                                                                                                                                                                                                                                                                                                                                                                                                                                                                                                                                                                                                             | UPC                            | 761101076201          |
| ReversibleYesAdjustable ShelvesYesCrisper Qty1Crisper FinishTransparentCrisper CoverGlassInterior LightYesRefrigerator - Interior Height27.0" (69 cm)Refrigerator - Interior Width15.5" (39 cm)Refrigerator - Interior Depth14.5" (37 cm)Refrigerator - Shelf TypeGlassRefrigerator - Shelf Qty6Refrigerator - Full Door2Shelves4                                                                                                                                                                                                                                                                                                                                                                                                                                                                                                                                                                                                                                                                                                                          | Refrigerator-Freezer           |                       |
| Adjustable ShelvesYesCrisper Qty1Crisper FinishTransparentCrisper CoverGlassInterior LightYesRefrigerator - Interior Height27.0" (69 cm)Refrigerator - Interior Width15.5" (39 cm)Refrigerator - Interior Depth14.5" (37 cm)Refrigerator - Shelf TypeGlassRefrigerator - Shelf Qty6Refrigerator - Full Door2ShelvesRefrigerator - Half Door44                                                                                                                                                                                                                                                                                                                                                                                                                                                                                                                                                                                                                                                                                                              | Door Swing                     | RHD                   |
| Crisper Qty1Crisper FinishTransparentCrisper CoverGlassInterior LightYesRefrigerator - Interior Height27.0" (69 cm)Refrigerator - Interior Width15.5" (39 cm)Refrigerator - Interior Depth14.5" (37 cm)Refrigerator - Shelf TypeGlassRefrigerator - Shelf Qty6Refrigerator - Full Door2ShelvesRefrigerator - Half Door4                                                                                                                                                                                                                                                                                                                                                                                                                                                                                                                                                                                                                                                                                                                                    | Reversible                     | Yes                   |
| Crisper FinishTransparentCrisper CoverGlassInterior LightYesRefrigerator - Interior Height27.0" (69 cm)Refrigerator - Interior Width15.5" (39 cm)Refrigerator - Interior Depth14.5" (37 cm)Refrigerator - Shelf TypeGlassRefrigerator - Shelf Qty6Refrigerator - Full Door2Shelves2                                                                                                                                                                                                                                                                                                                                                                                                                                                                                                                                                                                                                                                                                                                                                                        | Adjustable Shelves             | Yes                   |
| Crisper CoverGlassInterior LightYesRefrigerator - Interior Height27.0" (69 cm)Refrigerator - Interior Width15.5" (39 cm)Refrigerator - Interior Depth14.5" (37 cm)Refrigerator - Shelf TypeGlassRefrigerator - Shelf Qty6Refrigerator - Full Door2Shelves8Refrigerator - Half Door4                                                                                                                                                                                                                                                                                                                                                                                                                                                                                                                                                                                                                                                                                                                                                                        | Crisper Qty                    | 1                     |
| Interior LightYesRefrigerator - Interior Height27.0" (69 cm)Refrigerator - Interior Width15.5" (39 cm)Refrigerator - Interior Depth14.5" (37 cm)Refrigerator - Shelf TypeGlassRefrigerator - Shelf Qty6Refrigerator - Full Door2Shelves2                                                                                                                                                                                                                                                                                                                                                                                                                                                                                                                                                                                                                                                                                                                                                                                                                   | Crisper Finish                 | Transparent           |
| Refrigerator - Interior Height27.0" (69 cm)Refrigerator - Interior Width15.5" (39 cm)Refrigerator - Interior Depth14.5" (37 cm)Refrigerator - Shelf TypeGlassRefrigerator - Shelf Qty6Refrigerator - Full Door2Shelves8Refrigerator - Half Door4                                                                                                                                                                                                                                                                                                                                                                                                                                                                                                                                                                                                                                                                                                                                                                                                           | Crisper Cover                  | Glass                 |
| Refrigerator - Interior Width15.5" (39 cm)Refrigerator - Interior Depth14.5" (37 cm)Refrigerator - Shelf TypeGlassRefrigerator - Shelf Qty6Refrigerator - Full Door2Shelves2Refrigerator - Half Door4                                                                                                                                                                                                                                                                                                                                                                                                                                                                                                                                                                                                                                                                                                                                                                                                                                                      | Interior Light                 | Yes                   |
| Refrigerator - Interior Depth14.5" (37 cm)Refrigerator - Shelf TypeGlassRefrigerator - Shelf Qty6Refrigerator - Full Door2Shelves2Refrigerator - Half Door4                                                                                                                                                                                                                                                                                                                                                                                                                                                                                                                                                                                                                                                                                                                                                                                                                                                                                                | Refrigerator - Interior Height | 27.0" (69 cm)         |
| Refrigerator - Shelf TypeGlassRefrigerator - Shelf Qty6Refrigerator - Full Door2Shelves2Refrigerator - Half Door4                                                                                                                                                                                                                                                                                                                                                                                                                                                                                                                                                                                                                                                                                                                                                                                                                                                                                                                                          | Refrigerator - Interior Width  | 15.5" (39 cm)         |
| Refrigerator - Shelf Qty   6     Refrigerator - Full Door   2     Shelves   2     Refrigerator - Half Door   4                                                                                                                                                                                                                                                                                                                                                                                                                                                                                                                                                                                                                                                                                                                                                                                                                                                                                                                                             | Refrigerator - Interior Depth  | 14.5" (37 cm)         |
| Refrigerator - Full Door   2     Shelves   2     Refrigerator - Half Door   4                                                                                                                                                                                                                                                                                                                                                                                                                                                                                                                                                                                                                                                                                                                                                                                                                                                                                                                                                                              | Refrigerator - Shelf Type      | Glass                 |
| Shelves<br>Refrigerator - Half Door 4                                                                                                                                                                                                                                                                                                                                                                                                                                                                                                                                                                                                                                                                                                                                                                                                                                                                                                                                                                                                                      | Refrigerator - Shelf Qty       | 6                     |
|                                                                                                                                                                                                                                                                                                                                                                                                                                                                                                                                                                                                                                                                                                                                                                                                                                                                                                                                                                                                                                                            | •                              | 2                     |
|                                                                                                                                                                                                                                                                                                                                                                                                                                                                                                                                                                                                                                                                                                                                                                                                                                                                                                                                                                                                                                                            |                                | 4                     |

| Can Storage                 | Yes           |
|-----------------------------|---------------|
| Freezer - Interior Height   | 9.63" (24 cm) |
| Freezer - Interior Width    | 14.0" (36 cm) |
| Freezer - Interior Depth    | 14.0" (36 cm) |
| Freezer - Shelf Type        | Wire          |
| Freezer - Shelf Qty         | 1             |
| Freezer - Full Door Shelves | 1             |
| Thermostat Type             | Dial          |
| Refrigerant Type            | R600a         |
| Refrigerant Amount          | 1.37 oz.      |
| High Side PSI               | 150.0         |
| Low Side PSI                | 60.0          |
| Level Legs                  | 2             |
| Compressor Step Height      | 7.5" (19 cm)  |
| Compressor Step Width       | 15.5" (39 cm) |
| Compressor Step Depth       | 4.0" (10 cm)  |
|                             |               |