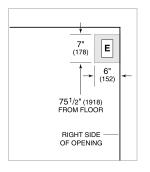

#### **ELECTRICAL**

NOTE: Dimensions in parenthesis are in millimeters unless otherwise specified