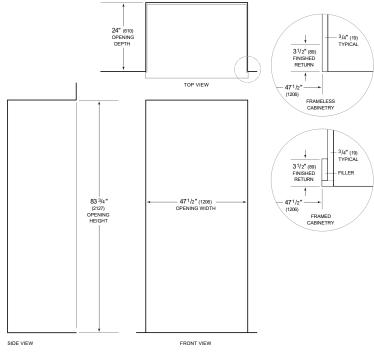

# STANDARD INSTALLATION

NOTE: 31/2" (89) finished returns will be visible and should be finished to match cabinetry Shaded line represents profile of unit.