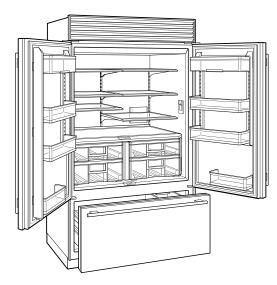

# **INTERIOR VIEW**

This illustration is intended for interior reference only and may not represent the exterior of the model being specified.

#### REFRIGERATOR

- 7 glass refrigerator shelves (6 adjustable; 1 stationary)
- 4 crisper drawers with removable dividers
- 6 refrigerator door bins (4 adjustable; 2 stationary)
- · 2 flip-up dairy compartments
- · Air purification system
- Internal water dispenser
- LED refrigerator and freezer lights

# FREEZER

- · Full-extension drawer with expandable freezer basket
- Water filtration system
- · Automatic ice maker with removable ice container

| Specifications are subject to change without notice. T | This information was generated on Au | gust 22, 2024. Verify specificatio | ns prior to finalizing your cabinetry/enclosures. |  |
|--------------------------------------------------------|--------------------------------------|------------------------------------|---------------------------------------------------|--|
|                                                        |                                      |                                    |                                                   |  |
|                                                        |                                      |                                    |                                                   |  |
|                                                        |                                      |                                    |                                                   |  |
|                                                        |                                      |                                    |                                                   |  |
|                                                        |                                      |                                    |                                                   |  |
|                                                        |                                      |                                    |                                                   |  |
|                                                        |                                      |                                    |                                                   |  |
|                                                        |                                      |                                    |                                                   |  |
|                                                        |                                      |                                    |                                                   |  |
|                                                        |                                      |                                    |                                                   |  |
|                                                        |                                      |                                    |                                                   |  |
|                                                        |                                      |                                    |                                                   |  |
|                                                        |                                      |                                    |                                                   |  |
|                                                        |                                      |                                    |                                                   |  |
|                                                        |                                      |                                    |                                                   |  |
|                                                        |                                      |                                    |                                                   |  |
|                                                        |                                      |                                    |                                                   |  |
|                                                        |                                      |                                    |                                                   |  |
|                                                        |                                      |                                    |                                                   |  |
|                                                        |                                      |                                    |                                                   |  |
|                                                        |                                      |                                    |                                                   |  |
|                                                        |                                      |                                    |                                                   |  |
|                                                        |                                      |                                    |                                                   |  |
|                                                        |                                      |                                    |                                                   |  |
|                                                        |                                      |                                    |                                                   |  |
|                                                        |                                      |                                    |                                                   |  |
|                                                        |                                      |                                    |                                                   |  |
|                                                        |                                      |                                    |                                                   |  |
|                                                        |                                      |                                    |                                                   |  |
|                                                        |                                      |                                    |                                                   |  |
|                                                        |                                      |                                    |                                                   |  |
|                                                        |                                      |                                    |                                                   |  |
|                                                        |                                      |                                    |                                                   |  |