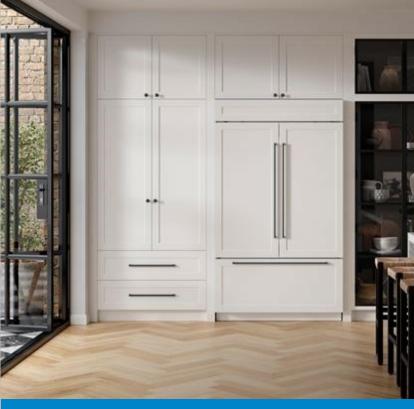

#### CL4850UFDID/O

# **FEATURES**

Split Climate™ intelligent cooling system revolutionizes Sub-Zero's already-superior preservation capabilities, keeping food even fresher for longer

ClearSight™ LED lighting system fully illuminates the interior and reduces shadows

Sleek stainless accents trim the interior, matching the sophistication of the exterior

Touch control panel is conveniently located for easy access at the tap of a finger

Night Mode optimizes the interior lighting based on the detected ambient light, reducing the brightness by 90% in dim environments

Lift the base of the flip-up dairy compartments to store taller items on the shelf below

Delivers fresh, filtered water through an internal dispenser located discreetly within the refrigerator

Activate Max Ice Mode to temporarily increase ice production

Position adjustable door bins at various heights to accommodate assorted items

The base of the expandable freezer basket conveniently slides out of the way, offering customizable storage for taller items below

Wi-Fi enabled for convenient remote access using the Sub-Zero Group Owner's App

Sub-Zero offers an industry-leading full two-year warranty on appliances, along with a full five-year sealed system warranty