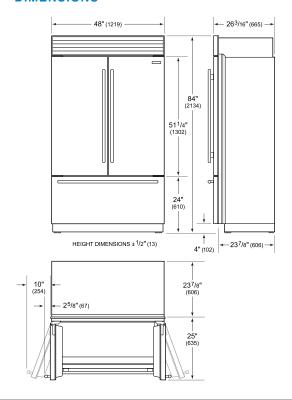

# **PRODUCT SPECIFICATIONS**

| Model                 | CL4850UFDID/O                                         |
|-----------------------|-------------------------------------------------------|
| Dimensions            | 48"W x 84"H x 24"D                                    |
| Refrigerator Capacity | 21.4 cu. ft.                                          |
| Freezer Capacity      | 7.5 cu. ft.                                           |
| Weight                | 707 lbs                                               |
| Electrical Supply     | 115 VAC, 60 Hz                                        |
| Electrical Service    | 15 amp dedicated circuit                              |
| Plumbing Supply       | 1/4" OD copper, braided stainless steel or PEX tubing |
| Plumbing Pressure     | 35–120 psi                                            |
| Receptacle            | 3-prong grounding-type                                |

NOTE: Dimensions in parenthesis are in millimeters unless otherwise specified

# **DIMENSIONS**