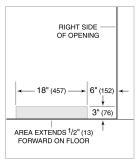

# PLUMBING

PANEL SPECIFICATIONS For complete panels specifications including width/height, weight requirements, thickness requirements and offset details visit <a href="mailto:subzero-wolf.com/builtinconfigurator">subzero-wolf.com/builtinconfigurator</a>.

NOTE: Dimensions in parenthesis are in millimeters unless otherwise specified