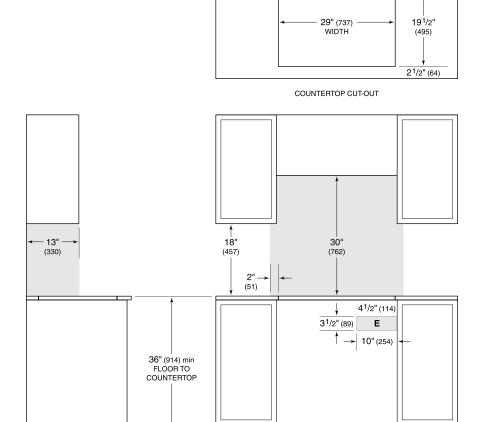

#### STANDARD INSTALLATION

FRONT VIEW

NOTE: Shaded area above countertop indicates minimum clearance to combustible surfaces, combustible materials cannot be located within this area.

Electrical supply location only applies to installations with built-in oven.

SIDE VIEW