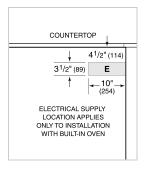

# **ELECTRICAL**

**NOTE:** Dimensions in parenthesis are in millimeters unless otherwise specified

#### STANDARD INSTALLATION

FRONT VIEW

NOTE: Shaded area above countertop indicates minimum clearance to combustible surfaces, combustible materials cannot be located within this area.

Electrical supply location only applies to installations with built-in oven.