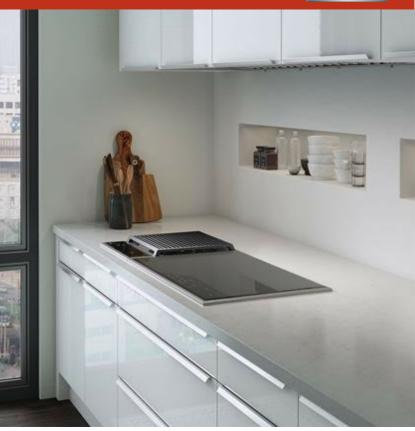

#### C1304TF/S

#### **FEATURES**

Distributes heat more evenly with 40 percent faster temperature response than gas or electric

Transfers heat more efficiently because the energy is supplied directly to the cookware

Enjoy cooking with lightning-fast highs and subtle lows

Pair our slim 15" width with other Wolf modules for an integrated design

The Bridge function joins two induction zones into one large area, enabling use of an induction-capable griddle, open roaster, or fish poacher

Promote safer and easier cooking with cookware sensing guards

Cleanup is a snap with the black ceramic glass surface

Enjoy the illuminated touch controls and convenient lock feature

#### **COOKTOP SPECIFICATIONS**

- · Brushed stainless trim
- Black ceramic glass surface
- True simmer and melt settings
- · Boost Mode for high heat
- 1 1,400 W element
- 1 2,100 W element
- 1 2,100 W element with 3,700 W boost
- 1 2,600 W element with 3,700 W boost