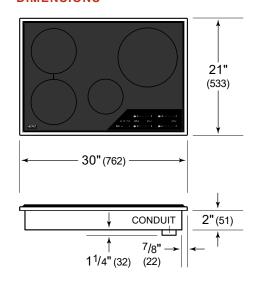

#### **PRODUCT SPECIFICATIONS**

| Model              | CI304TF/S                  |
|--------------------|----------------------------|
| Dimensions         | 30"W x 2"H x 21"D          |
| Weight             | 49 lbs                     |
| Electrical Supply  | 3-wire, 240/208 VAC, 60 Hz |
| Electrical Service | 40 amp dedicated circuit   |
| Conduit Length     | 4 Feet                     |

### **DIMENSIONS**