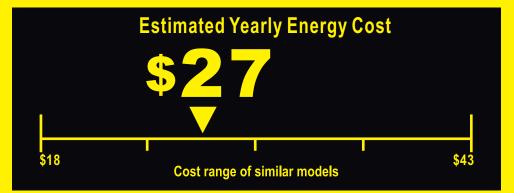

Labels with yellow numbers are based on the same test procedures.

192<sub>kWh</sub>
Estimated Yearly Electricity Use

- Your cost will depend on your utility rates and use.
- Cost range based only on chest and other freezer models of similar capacity.
- Estimated energy cost is based on a national average electricity cost of 14 cents per kWh.