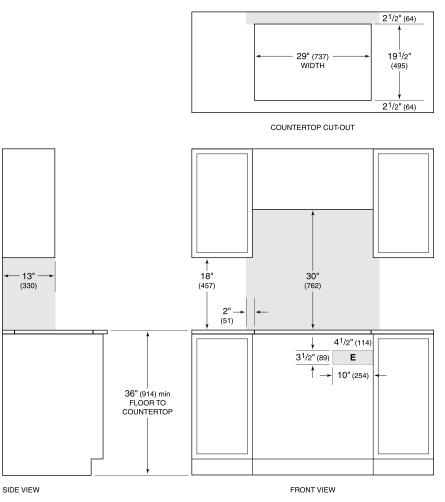

### STANDARD INSTALLATION

NOTE: Shaded area above countertop indicates minimum clearance to combustible surfaces, combustible materials cannot be located within this area. Electrical supply location only applies to installations with built-in oven.