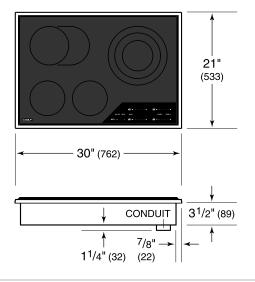

#### **PRODUCT SPECIFICATIONS**

| Model              | CE304T/S                 |
|--------------------|--------------------------|
| Dimensions         | 30"W x 3 1/2"H x 21"D    |
| Weight             | 46 lbs                   |
| Electrical Supply  | 3-wire, 240 VAC, 60 Hz   |
| Electrical Service | 40 amp dedicated circuit |
| Conduit Length     | 4 Feet                   |

#### ELECTRICAL

NOTE: Dimensions in parenthesis are in millimeters unless otherwise specified

## DIMENSIONS