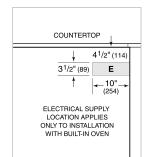

#### ELECTRICAL

NOTE: Dimensions in parenthesis are in millimeters unless otherwise specified

### STANDARD INSTALLATION

NOTE: Shaded area above countertop indicates minimum clearance to combustible surfaces, combustible materials cannot be located within this area. Electrical supply location only applies to installations with built-in oven.