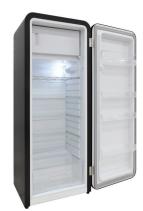

## BRAMA RETRO Refrigerator (Black)

Keep all of your food and beverages at their optimal temperatures with the Brama Retro Refrigerator. This unit features a top freezer, interior light, open storage with 4 pull-out shelves including one metal wire rack, bottom bulk storage, and 4 door bins. The black, rounded solid steel exterior provides a retro and modern look, making this fridge a fun addition to your kitchen or living room.

- Top freezer
- Interior light
- Four adjustable shelves, including one metal wire racking

Freezer Compartment

Racks and Lighting

Control Knob

Door Shelves

3355 Enterprise Ave., Suite 160 Weston, FL 33331 U.S.A.