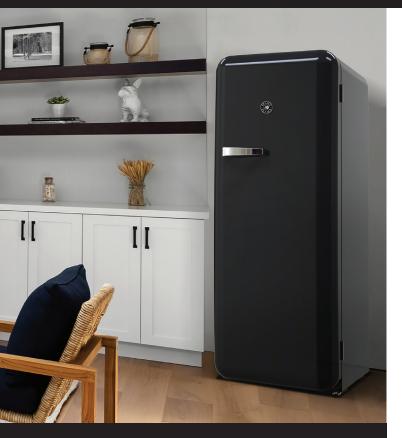

## BRAMA RETRO Refrigerator (Black)

Keep all of your food and beverages at their optimal temperatures with the Brama Retro Refrigerator. This unit features a top freezer, interior light, open storage with 4 pull-out shelves including one metal wire rack, bottom bulk storage, and 4 door bins. The black, rounded solid steel exterior provides a retro and modern look, making this fridge a fun addition to your kitchen or living room.

- Top freezer
- Interior light
- Four adjustable shelves, including one metal wire racking

Freezer Compartment

Racks and Lighting

Control Knob

Door Shelves

3355 Enterprise Ave., Suite 160 Weston, FL 33331 U.S.A.