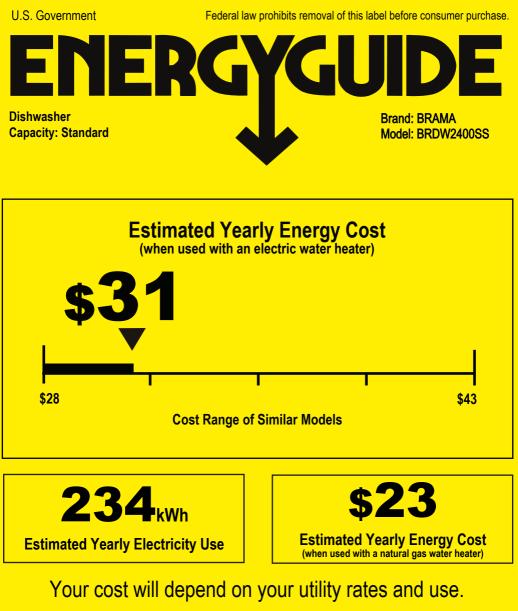

- · Cost range based only on standard capacity models.
- Estimated energy cost based on four wash loads a week and a national average electricity cost of 14 cents per kWh and natural gas cost of \$1.21 per therm.
- · For more information, visit www.ftc.gov/energy.RA