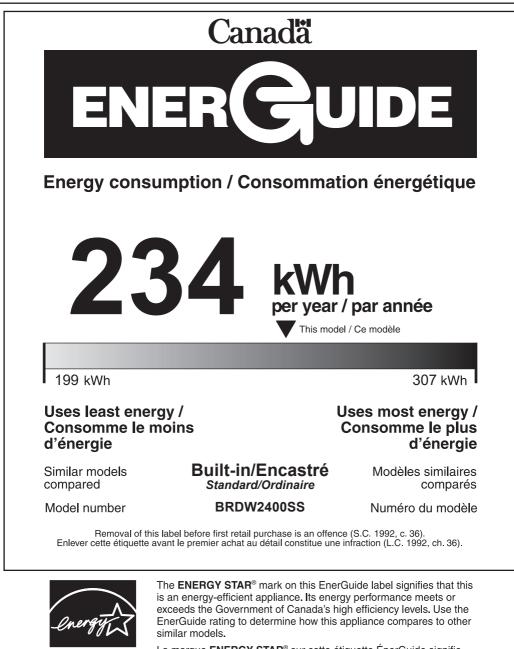

La marque **ENERGY STAR**<sup>®</sup> sur cette étiquette ÉnerGuide signifie que l'appareil est éconergétique et que son rendement énergétique satisfait ou dépasse les niveaux de haute efficacité du gouvernement du Canada. Utilisez la cote ÉnerGuide afin de comparer le rendement de l'appareil avec celui d'autres modèles similaires.