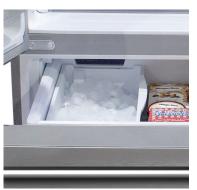

ons:** 







# FRENCH DOOR REFRIGERATOR, in STAINLESS STEEL

Functional, stylish and convenient, the Brama French Door Refrigerator offers spacious and flexible storage for all your groceries. This 26.6 cu. ft. French door refrigerator offers 18.8 cu. ft. of refrigerator space and 7.8 cu. ft. of freezer space. The side-by-side doors provide easy access to your fresh food items, while the bottom freezer drawer holds your frozen foods. The refrigerator features four adjustable cantilever shelves, six door bins and two crisper drawers.

- French doors provide easy access
- Digital thermostat and temperature display
- 4 adjustable cantilever shelves
- 6 door bins
- 2 crisper drawers to keep your fruits and vegetables fresh
- Stainless steel refrigerator features a sleek and modern look







ICE MAKER







**CRISPER DRAWERS** 



# **BR2660IFDRSS**

### **FEATURES**

- 18.8 cu. ft. refrigerator
- 7.8 cu. ft. freezer
- Digital thermostat and temperature display
- 4 adjustable cantilever shelves
- 6 door bins
- Two crisper drawers and one pantry drawer

## **INCLUDED COMPONENTS**

- 6x Doors bins
- 4x Glass shelves
- 2x Crisper drawers
- Pantry drawer
- 2x Freezer drawer
- 3x Handles

| COLOR           | SKU          | UPC          |
|-----------------|--------------|--------------|
| Stainless Steel | BR2660IFDRSS | 657433015929 |

#### WARRANTY

2-year manufacturer limited warranty

## **INSTALLATION SPECIFICATIONS**



#### **SPECIFICATIONS**

| DESIGN PRESSURE |                |
|-----------------|----------------|
| High Side       | 250 PSI        |
| Low Side        |