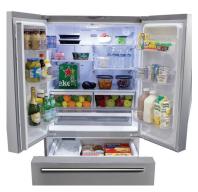

# FRENCH DOOR REFRIGERATOR, in STAINLESS STEEL

Functional, stylish and convenient, the Brama French Door Refrigerator offers spacious and flexible storage for all your groceries. This 26.6 cu. ft. French door refrigerator offers 18.8 cu. ft. of refrigerator space and 7.8 cu. ft. of freezer space. The side-by-side doors provide easy access to your fresh food items, while the bottom freezer drawer holds your frozen foods. The refrigerator features four adjustable cantilever shelves, six door bins and two crisper drawers.

- French doors provide easy access
- Digital thermostat and temperature display
- 4 adjustable cantilever shelves
- 6 door bins
- 2 crisper drawers to keep your fruits and vegetables fresh
- Stainless steel refrigerator features a sleek and modern look

### **FEATURES**

- 18.8 cu. ft. refrigerator
- 7.8 cu. ft. freezer
- Digital thermostat and temperature display
- 4 adjustable cantilever shelves
- 6 door bins
- Two crisper drawers and one pantry drawer

## **INCLUDED COMPONENTS**

- 6x Doors bins
- 4x Glass shelves
- 2x Crisper drawers
- Pantry drawer
- 2x Freezer drawer
- 3x Handles

| COLOR           | SKU          | UPC          |
|-----------------|--------------|--------------|
| Stainless Steel | BR2660IFDRSS | 657433015929 |