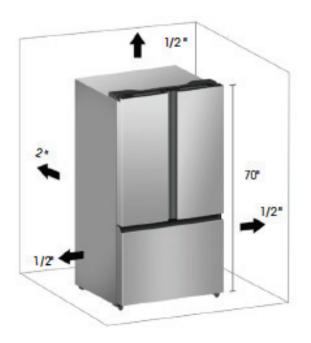

ever shelves
- 6 door bins
- 2 crisper drawers to keep your fruits and vegetables fresh
- Stainless steel refrigerator features a sleek and modern look







ICE MAKER







**CRISPER DRAWERS** 



# **BR2660IFDRSS**

### **FEATURES**

- 18.8 cu. ft. refrigerator
- 7.8 cu. ft. freezer
- Digital thermostat and temperature display
- 4 adjustable cantilever shelves
- 6 door bins
- Two crisper drawers and one pantry drawer

## **INCLUDED COMPONENTS**

- 6x Doors bins
- 4x Glass shelves
- 2x Crisper drawers
- Pantry drawer
- 2x Freezer drawer
- 3x Handles

| COLOR           | SKU          | UPC          |
|-----------------|--------------|--------------|
| Stainless Steel | BR2660IFDRSS | 657433015929 |

#### WARRANTY

2-year manufacturer limited warranty

## **INSTALLATION SPECIFICATIONS**



#### **SPECIFICATIONS**

| DESIGN PRESSURE |                |
|-----------------|----------------|
| High Side       | 250 PSI        |
| Low Side        | 88PSI          |
| Refrigerant     | R600A          |
| Amount          | 2.19(62) Oz(g) |
| Rated Voltage   | 115V AC        |
| Rated Frequency | 60 Hz          |
| Rated Current   | 2.8 A          |
| Defrost Power   | 220 W          |
| Net Weight      | 260 Lbs        |
| Blowing Agent   | CYCLOPENTANE   |

### **DIMENSIONS**