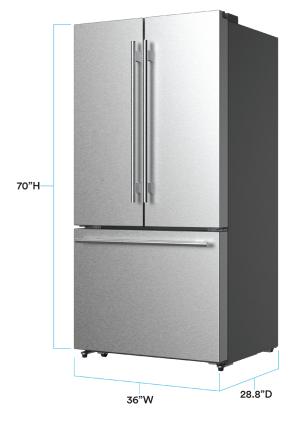

Assembled Wgt: 262.3 lbs

**Installation Type:** Freestanding

Assembled Dims: 28.80"W x 36"D x 70"H

Shipping Wgt: 284.4 lbs

Shipping Dims: 35.70"W x 38.10"D x 74.60"H

Electronic Specs: 2.7A/115V/322W

Control Type: Electronic Control

### **DIMENSIONS**