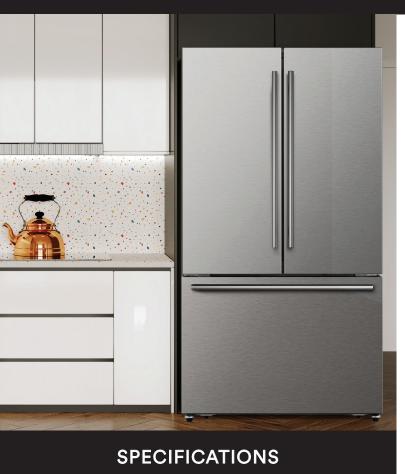

# FRENCH DOOR REFRIGERATOR, in STAINLESS STEEL

Functional, stylish and convenient, the Brama French Door Refrigerator offers spacious and flexible storage for all your groceries. This 26.6 cu. ft. French door refrigerator offers 18.8 cu. ft. of refrigerator space and 7.8 cu. ft. of freezer space. The side-by-side doors provide easy access to your fresh food items, while the bottom freezer drawer holds your frozen foods. The refrigerator features four adjustable cantilever shelves, six door bins and two crisper drawers.

- French doors provide easy access
- Digital thermostat and temperature display
- 4 adjustable cantilever shelves
- 6 door bins
- 2 crisper drawers to keep your fruits and vegetables fresh
- Stainless steel refrigerator features a sleek and modern look