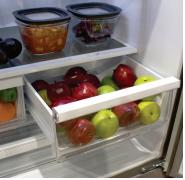

FRENCH DOOR REFRIGERATOR, in STAINLESS STEEL

Functional, stylish and convenient, the Brama French Door Refrigerator offers spacious and flexible storage for all your groceries. This 26.6 cu. ft. French door refrigerator offers 18.8 cu. ft. of refrigerator space and 7.8 cu. ft. of freezer space. The side-by-side doors provide easy access to your fresh food items, while the bottom freezer drawer holds your frozen foods. The refrigerator features four adjustable cantilever shelves, six door bins and two crisper drawers.

- French doors provide easy access
- Digital thermostat and temperature display
- 4 adjustable cantilever shelves
- 6 door bins
- 2 crisper drawers to keep your fruits and vegetables fresh
- Stainless steel refrigerator features a sleek and modern look







ICE MAKER







**CRISPER DRAWERS** 



# **BR2660IFDRSS**

### **FEATURES**

- 18.8 cu. ft. refrigerator
- 7.8 cu. ft. freezer
- Digital thermostat and temperature display
- 4 adjustable cantilever shelves
- 6 door bins
- Two crisper drawers and one pantry drawer

## **INCLUDED COMPONENTS**

- 6x Doors bins
- 4x Glass shelves
- 2x Crisper drawers
- Pantry drawer
- 2x Freezer drawer
- 3x Handles

| COLOR           | SKU          | UPC          |
|-----------------|--------------|--------------|
| Stainless Steel | BR2660IFDRSS | 657433015929 |

#### WARRANTY

2-year manufacturer limited warranty

## **INSTALLATION SPECIFICATIONS**



#### **SPECIFICATIONS**

| DESIGN PRESSURE |                |
|-----------------|----------------|
| High Side       | 250 PSI        |
| Low Side        | 88PSI          |