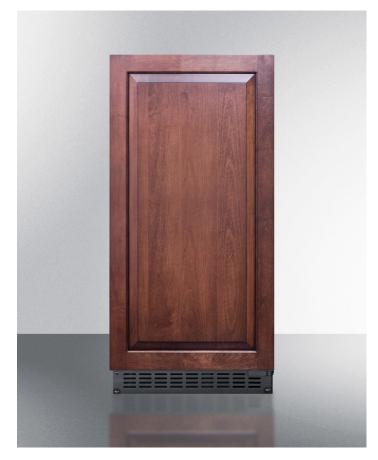

#### 33.63" x 14.88" x 22.63" (H x W x D)

15" wide 62 lb. built-in undercounter commercially listed indoor/outdoor clear icemaker with internal pump and panel-ready door

#### **Highlights:**

Produces up to 62 lbs. of gourmet style clear ice cubes in a 24 hour cycle

Slim 15" width is perfect to complete any wet bar or undercounter kitchen space

Commercially approved to NSF-12 standards

#### **Product Features:**

| Outdoor Clear Icemaker           | 15" wide built-in undercounter icemaker produces 62 lbs. of clear gourmet ice cubes                                   |  |
|----------------------------------|-----------------------------------------------------------------------------------------------------------------------|--|
| Indoor/outdoor capable           | Versatile design can be installed inside or out                                                                       |  |
| Commercially approved            | ETL-S listed to NSF-12 commercial standards for use in foodservice settings                                           |  |
| Weatherproof design              | Durable construction for safe installation in outdoor kitchens                                                        |  |
| 62 lb. production capacity       | Can make up to 62 lbs. in a day cycle, producing 24 cubes in a 30 minute span                                         |  |
| Built-in pump                    | Internal pump allows more flexibility in placing the unit                                                             |  |
| Built-in capable                 | Front-breathing design lets you make the best use of space by installing your appliance under the counter             |  |
| Panel-ready door                 | Integrated door frame accepts overlay panels for a customized look (panel size: 29 9/16" H x 14 7/8" W at 3/4" thick) |  |
| Stainless steel wrapped exterior | Door and cabinet are fully wrapped in 304 grade stainless steel for lasting elegance                                  |  |