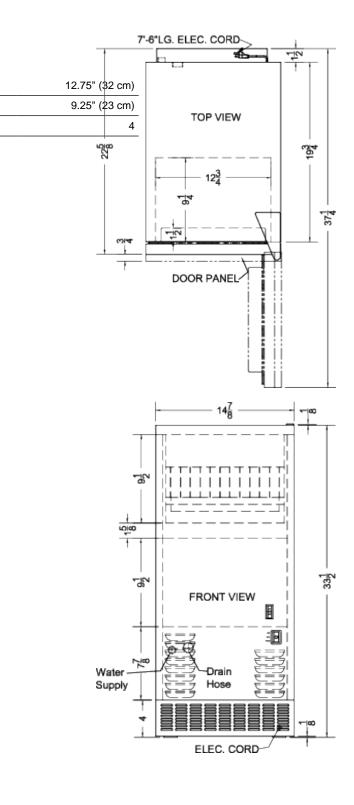

### **BIM68OSPUMPIF Specifications:**

Interior Width

Interior Depth

Level Legs

| Overview                      |                                   |
|-------------------------------|-----------------------------------|
| Nominal Height                | 34.0" (86 cm)                     |
| Height of Cabinet             | 33.5" (85 cm)                     |
| Height to Hinge Cap           | 33.63" (85 cm)                    |
| Nominal Width                 | 15.0" (38 cm)                     |
| Width                         | 14.88" (38 cm)                    |
| Nominal Depth                 | 23.0" (58 cm)                     |
| Depth                         | 22.63" (57 cm)                    |
| Depth with door at 90°        | 37.25" (95 cm)                    |
| Capacity                      | 0.98 cu.ft. (28 L)                |
| Defrost Type                  | Frost-Free                        |
| Door                          | Panel-Ready                       |
| Cabinet                       | Stainless Steel                   |
| US Electrical Safety          | ETL                               |
| Canadian Electrical<br>Safety | ETL-C                             |
| Sanitation                    | ETL-S                             |
| Amps                          | 4.0                               |
| Voltage/Frequency             | 115 V AC/60 Hz                    |
| Weight                        | 105.0 lbs. (48 kg)                |
| Parts & Labor<br>Warranty     | 1 Year                            |
| Compressor<br>Warranty        | 5 Years                           |
| UPC                           | 761101061795                      |
| Icemaker                      |                                   |
| Door Swing                    | RHD                               |
| Reversible                    | Factory Reversible                |
| Daily Ice Production          | 62.0 lbs. (28 kg)                 |
| Ice Storage Capacity          | 26.0 lbs. (12 kg)                 |
| Size of Cube                  | 1 1/4" H x 1 1/8" W x 1<br>1/8" D |
| Number of Ice Cube<br>Sizes   | 1                                 |
| Fan Type                      | Exterior                          |
| Refrigerant Type              | R134a                             |
| Refrigerant Amount            | 7.4 oz.                           |
| High Side PSI                 | 210.0                             |
| Low Side PSI                  | 105.0                             |
| Interior Height               | 12.75" (32 cm)                    |
|                               |                                   |