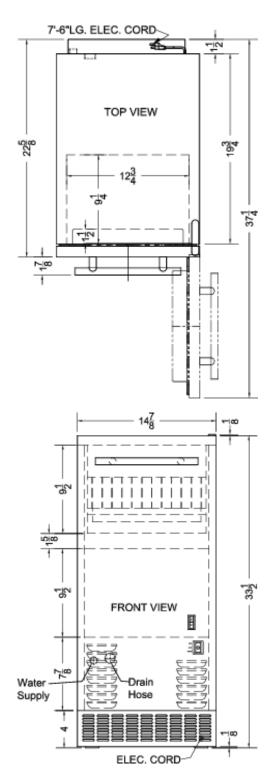

## **BIM68OSGDR Specifications:**

| Overview                      |                                   |
|-------------------------------|-----------------------------------|
| Nominal Height                | 34.0" (86 cm)                     |
| Height of Cabinet             | 33.5" (85 cm)                     |
| Height to Hinge Cap           | 33.63" (85 cm)                    |
| Nominal Width                 | 15.0" (38 cm)                     |
| Width                         | 14.88" (38 cm)                    |
| Nominal Depth                 | 23.0" (58 cm)                     |
| Depth                         | 22.63" (57 cm)                    |
| Depth with Handle             | 24.5" (62 cm)                     |
| Depth with door at 90°        | 37.25" (95 cm)                    |
| Capacity                      | 0.98 cu.ft. (28 L)                |
| Defrost Type                  | Frost-Free                        |
| Door                          | Stainless Steel                   |
| Cabinet                       | Stainless Steel                   |
| US Electrical Safety          | ETL                               |
| Canadian Electrical<br>Safety | ETL-C                             |
| Sanitation                    | ETL-S                             |
| Amps                          | 4.0                               |
| Voltage/Frequency             | 115 V AC/60 Hz                    |
| Weight                        | 105.0 lbs. (48 kg)                |
| Parts & Labor<br>Warranty     | 1 Year                            |
| Compressor<br>Warranty        | 5 Years                           |
| UPC                           | 761101057088                      |
| Icemaker                      |                                   |
| Door Swing                    | RHD                               |
| Reversible                    | Yes                               |
| Daily Ice Production          | 62.0 lbs. (28 kg)                 |
| Ice Storage Capacity          | 26.0 lbs. (12 kg)                 |
| Ice Shape                     | Dice                              |
| Size of Cube                  | 1 1/4" H x 1 1/8" W x 1<br>1/8" D |
| Number of Ice Cube<br>Sizes   | 1                                 |
| Fan Type                      | Exterior                          |
| Refrigerant Type              | R134a                             |
| Refrigerant Amount            | 7.4 oz.                           |
| High Side PSI                 | 210.0                             |

| Low Side PSI    | 105.0          |
|-----------------|----------------|
| Interior Height | 12.75" (32 cm) |
| Interior Width  | 12.75" (32 cm) |
| Interior Depth  | 9.25" (23 cm)  |
| Level Legs      | 4              |