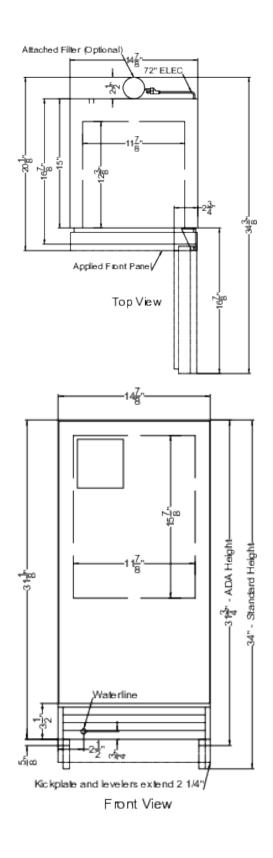

### **BIM26H34IF Specifications:**

| Nominal Width                 |                         |
|-------------------------------|-------------------------|
|                               | 15.0" (38 cm)           |
| Nominal Depth                 | 21.0" (53 cm)           |
| Nominal Height                | 34.0" (86 cm)           |
| Height of Cabinet             | 34.0" (86 cm)           |
| Width                         | 14.88" (38 cm)          |
| Depth                         | 20.13" (51 cm)          |
| Depth with door at 90°        | 34.38" (87 cm)          |
| Defrost Type                  | Manual                  |
| Door                          | Panel-Ready             |
| Cabinet                       | Stainless Steel         |
| US Electrical Safety          | ETL                     |
| Canadian Electrical<br>Safety | ETL-C                   |
| Amps                          | 1.9                     |
| Voltage/Frequency             | 115 V AC/60 Hz          |
| Weight                        | 65.0 lbs. (29 kg)       |
| Parts & Labor Warranty        | 1 Year                  |
| Compressor Warranty           | 5 Years                 |
| UPC                           | 761101108438            |
| Icemaker                      |                         |
| Door Swing                    | RHD                     |
| Reversible                    | Yes                     |
| Height Adjustable             | Yes                     |
| Daily Ice Production          | 25.0 lbs. (11 kg)       |
| Ice Storage Capacity          | 22.0 lbs. (10 kg)       |
| Ice Shape                     | Crescent                |
| Size of Cube                  | 1/2" x 3/4" x 2<br>3/8" |
| Number of Ice Cube<br>Sizes   | 1                       |
| Refrigerant Type              | R600a                   |
| Refrigerant Amount            | 1.58 oz.                |
| High Side PSI                 | 120.0                   |
|                               | 55.0                    |
| Low Side PSI                  | 15 00" (10 cm)          |
| Low Side PSI Interior Height  | 15.88" (40 cm)          |
|                               | 11.88" (30 cm)          |
| Interior Height               |                         |