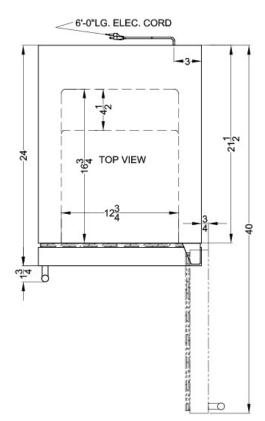

#### 34.25" x 17.75" x 24" (H x W x D)

18" wide frost-free icemaker in for built-in or freestanding use, with stainless steel door and black cabinet

### **BIM18SS Specifications:**

| Overview                      |                          |
|-------------------------------|--------------------------|
|                               | 25 0" (00)               |
| Nominal Height                | 35.0" (89 cm)            |
| Height of Cabinet             | 34.25" (87 cm)           |
| Nominal Width                 | 18.0" (46 cm)            |
| Width                         | 17.75" (45 cm)           |
| Nominal Depth                 | 24.0" (61 cm)            |
| Depth                         | 24.0" (61 cm)            |
| Depth with Handle             | 25.75" (65 cm)           |
| Depth with door at 90°        | 40.0" (102 cm)           |
| Capacity                      | 2.7 cu.ft. (76 L)        |
| Defrost Type                  | Frost-Free               |
| Door                          | Stainless Steel          |
| Cabinet                       | Black                    |
| US Electrical Safety          | ETL                      |
| Canadian Electrical<br>Safety | ETL-C                    |
| Amps                          | 1.1                      |
| Voltage/Frequency             | 115 V AC/60 Hz           |
| Weight                        | 82.0 lbs. (37 kg)        |
| Parts & Labor Warranty        | 1 Year                   |
| Compressor Warranty           | 5 Years                  |
| UPC                           | 761101063706             |
| Icemaker                      |                          |
| Door Swing                    | RHD                      |
| Reversible                    | Yes                      |
| Daily Ice Production          | 8.0 lbs. (4 kg)          |
| Ice Storage Capacity          | 8.0 lbs. (4 kg)          |
| Ice Shape                     | Crescent                 |
| Number of Ice Cube<br>Sizes   | 1                        |
| Interior Light                | Yes                      |
| Fan Type                      | Interior and<br>Exterior |
| Refrigerant Type              | R600a                    |
| Refrigerant Amount            | 1.06 oz.                 |
| High Side PSI                 | 270.0                    |
| Low Side PSI                  | 103.0                    |
| Interior Height               | 23.5" (60 cm)            |
| Interior Width                | 12.75" (32 cm)           |
| Interior Depth                | 16.75" (43 cm)           |
|                               | 10.75 (45 011)           |