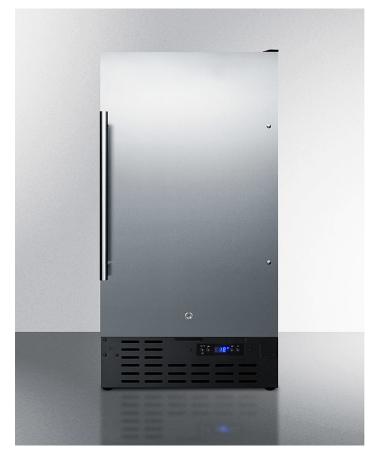

#### 34.25" x 17.75" x 24" (H x W x D)

18" wide frost-free icemaker in for built-in or freestanding use, with stainless steel door and black cabinet

#### **Highlights:**

Produces and stores up to 8 lbs. of crescent ice cubes in a removable bin

Uniquely sized just under 18 inches wide for easy fit under the counter

Flexible design allows built-in or freestanding use under counters

## **Product Features:**

| Built-in capable          | Make the best use of space by installing your appliance under the counter |  |
|---------------------------|---------------------------------------------------------------------------|--|
| No pump or drain required | Convenient design allows more flexibility in positioning the unit         |  |
| Ice production            | Makes and stores up to 8 lbs. of crescent cubes                           |  |
| Stainless steel door      | Fully wrapped in stainless steel for a professional look                  |  |
| Factory installed lock    | Keyed lock for a secure interior (2 keys included)                        |  |
| Removable bin             | Bucket can be removed for fast and easy cleaning                          |  |
| Digital thermostat        | Electronic controls for precise temperature management.                   |  |
| Digital display           | Temperature readout can be shown in Celsius or Fahrenheit                 |  |
| Frost-free operation      | Eliminates the need to manually defrost the interior                      |  |