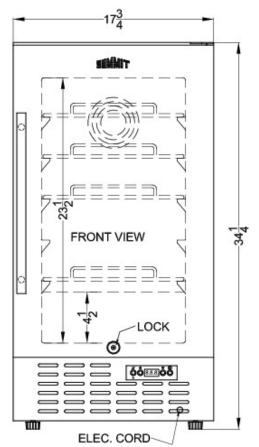

#### 34.25" x 17.75" x 24" (H x W x D)

18" wide frost-free icemaker in for built-in or freestanding use, with stainless steel door and black cabinet

### **BIM18SS Specifications:**

| Overview                      |                          |
|-------------------------------|--------------------------|
|                               | 25 0" (00)               |
| Nominal Height                | 35.0" (89 cm)            |
| Height of Cabinet             | 34.25" (87 cm)           |
| Nominal Width                 | 18.0" (46 cm)            |
| Width                         | 17.75" (45 cm)           |
| Nominal Depth                 | 24.0" (61 cm)            |
| Depth                         | 24.0" (61 cm)            |
| Depth with Handle             | 25.75" (65 cm)           |
| Depth with door at 90°        | 40.0" (102 cm)           |
| Capacity                      | 2.7 cu.ft. (76 L)        |
| Defrost Type                  | Frost-Free               |
| Door                          | Stainless Steel          |
| Cabinet                       | Black                    |
| US Electrical Safety          | ETL                      |
| Canadian Electrical<br>Safety | ETL-C                    |
| Amps                          | 1.1                      |
| Voltage/Frequency             | 115 V AC/60 Hz           |
| Weight                        | 82.0 lbs. (37 kg)        |
| Parts & Labor Warranty        | 1 Year                   |
| Compressor Warranty           | 5 Years                  |
| UPC                           | 761101063706             |
| Icemaker                      |                          |
| Door Swing                    | RHD                      |
| Reversible                    | Yes                      |
| Daily Ice Production          | 8.0 lbs. (4 kg)          |
| Ice Storage Capacity          | 8.0 lbs. (4 kg)          |
| Ice Shape                     | Crescent                 |
| Number of Ice Cube<br>Sizes   | 1                        |
| Interior Light                | Yes                      |
| Fan Type                      | Interior and<br>Exterior |
| Refrigerant Type              | R600a                    |
| Refrigerant Amount            | 1.06 oz.                 |
| High Side PSI                 | 270.0                    |
| Low Side PSI                  | 103.0                    |
| Interior Height               | 23.5" (60 cm)            |
| Interior Width                | 12.75" (32 cm)           |
| Interior Depth                | 16.75" (43 cm)           |
|                               | 10.75 (45 011)           |